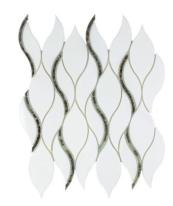

Kaleidoscope Gold ANTHDAKG 9"x11" Coverage: 0.644 sqft/pc

Kaleidoscope Silver ANTHDAKS 9"x11" Coverage: 0.644 sqft/pc

Bravado Gold ANTHDABG 12"x12" Coverage: 0.936 sqft/pc

Bravado Silver ANTHDABS 12"x12" Coverage: 0.936 sqft/pc

## PRODUCT SPECS

Piece Size: 10.34" x 11.76" Chip Size: Multi-Sized

Thickness: 8 mm PCS/Box: 10 SQFT/Box: 8.51

Material: Thassos | Glass

Piece Size: 11.73" x 11.73"

Chip Size: Multi-Sized
Thickness: 8 mm
PCS/Box: 11
SQFT/Box: 10.53

Material: Thassos | Glass

Piece Size: 8.95" x 10.36" Chip Size: Multi-Sized Thickness: 8 mm

PCS/Box: 11 SQFT/Box: 7.084

Material: Thassos | Glass

Piece Size: 11.63" x 11.57"

Chip Size: Multi-Sized Thickness: 8 mm PCS/Box: 9 SQFT/Box: 8.424