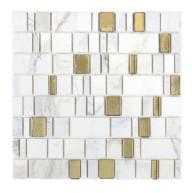

## **PRODUCTS**

Symmetry Gold
ANTHDASG 10"x12"
Coverage: 0.851 sqft/pc

Symmetry Silver
ANTHDASS 10"x12"
Coverage: 0.851 sqft/pc

Limelight Gold
ANTHDALG 12"x12"
Coverage: 0.958 sqft/pc

Limelight Silver ANTHDALS 12"x12" Coverage: 0.958 sqft/pc