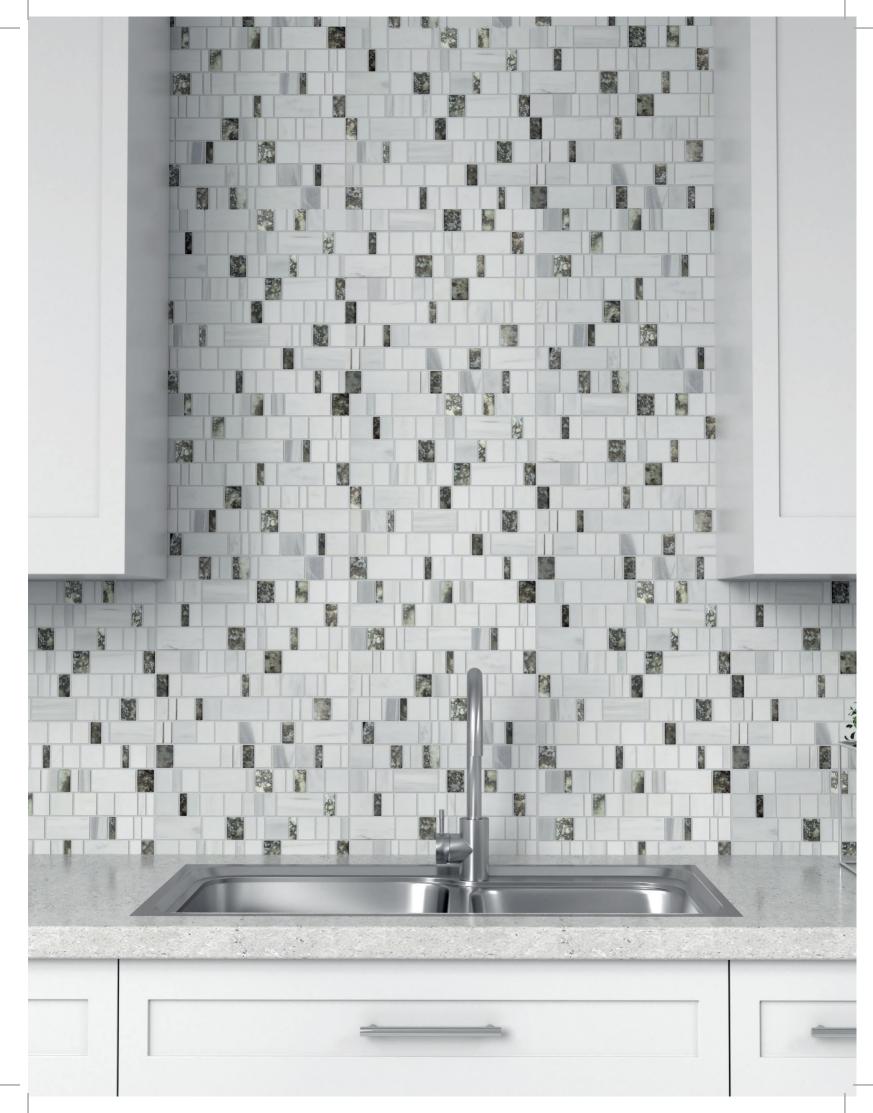

## Callacatta and Carrara marble evoke a classical vibe.

Everyone needs a bit of glitz and glam to brighten up a design project. This collection delivers that and more. Callacatta and Carrara marble evoke a classical vibe that can be used virtually anywhere.

## DAZZLE | TILE COLLECTION