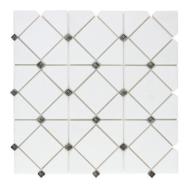

## **PRODUCTS**

Symmetry Gold
ANTHDASG 10"x12"
Coverage: 0.851 sqft/pc

Symmetry Silver
ANTHDASS 10"x12"
Coverage: 0.851 sqft/pc

Limelight Gold
ANTHDALG 12"x12"
Coverage: 0.958 sqft/pc

Limelight Silver ANTHDALS 12"x12" Coverage: 0.958 sqft/pc

## PRODUCT SPECS

Piece Size: 10.34" x 11.76" Chip Size: Multi-Sized

Thickness: 8 mm PCS/Box: 10 SQFT/Box: 8.51

Material: Thassos | Glass

Piece Size: 11.73" x 11.73"

Chip Size: Multi-Sized
Thickness: 8 mm
PCS/Box: 11
SQFT/Box: 10.53

Material: Thassos | Glass

Piece Size: 8.95" x 10.36" Chip Size: Multi-Sized Thickness: 8 mm

PCS/Box: 11 SQFT/Box: 7.084

Material: Thassos | Glass

Piece Size: 11.63" x 11.57"

Chip Size: Multi-Sized Thickness: 8 mm PCS/Box: 9 SQFT/Box: 8.424