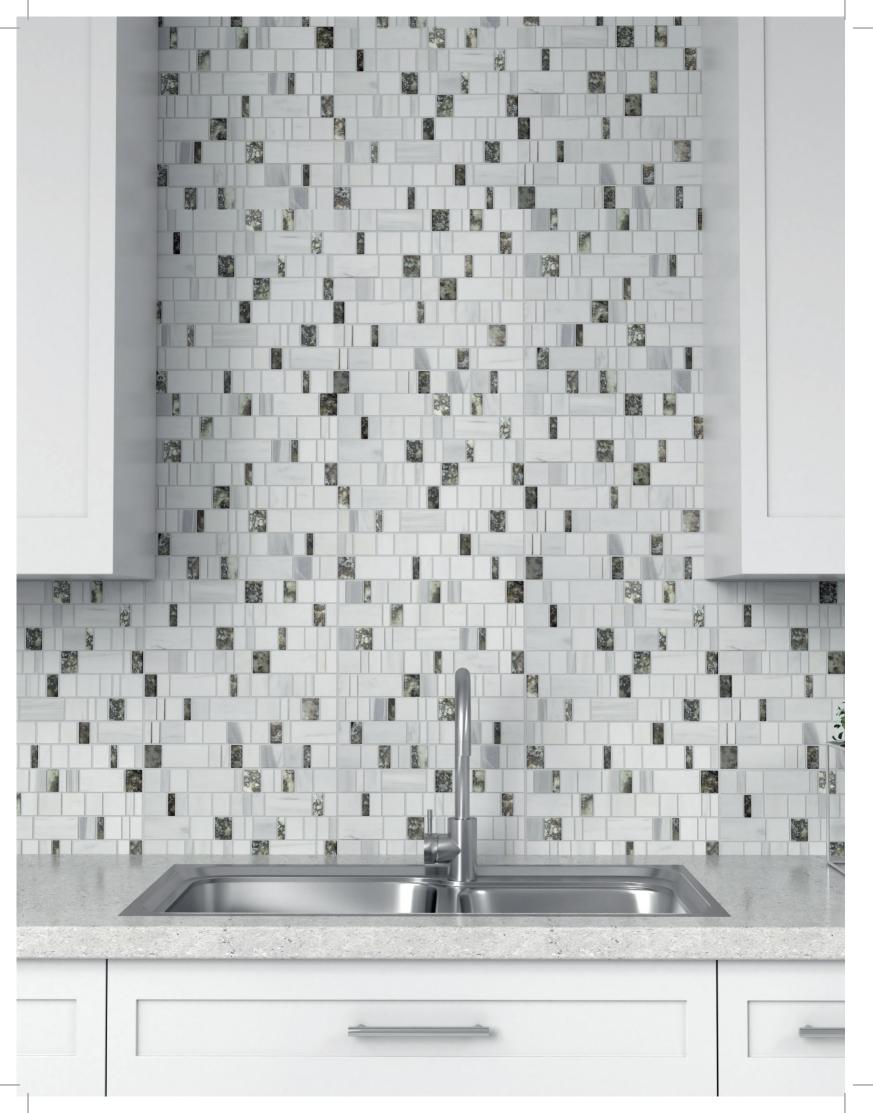

## Callacatta and Carrara marble evoke a classical vibe.

Everyone needs a bit of glitz and glam to brighten up a design project. This collection delivers that and more. Callacatta and Carrara marble evoke a classical vibe that can be used virtually anywhere.