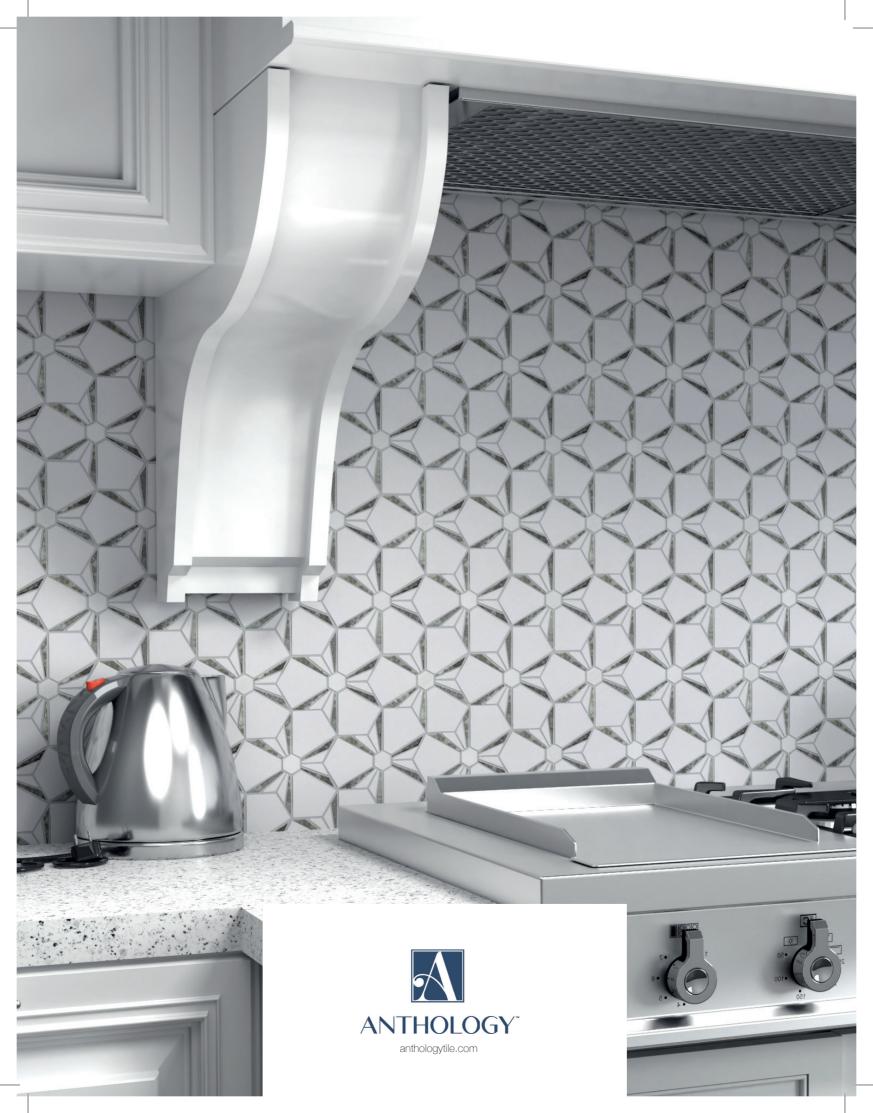

## DAZZLE | TILE COLLECTION

# PRODUCTS

Jollie Silver ANTHDAJS 12"x12" Coverage: 1.00 sqft/pc

anthologytile.com