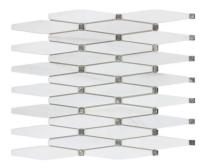

## **PRODUCTS**

Symmetry Gold
ANTHDASG 10"x12"
Coverage: 0.851 sqft/pc

Symmetry Silver
ANTHDASS 10"x12"
Coverage: 0.851 sqft/pc

Limelight Gold
ANTHDALG 12"x12"
Coverage: 0.958 sqft/pc

Limelight Silver ANTHDALS 12"x12" Coverage: 0.958 sqft/pc

## PRODUCT SPECS

Piece Size: 10.34" x 11.76" Chip Size: Multi-Sized

Thickness: 8 mm PCS/Box: 10 SQFT/Box: 8.51

Material: Thassos | Glass

Piece Size: 11.73" x 11.73"

Chip Size: Multi-Sized
Thickness: 8 mm
PCS/Box: 11
SQFT/Box: 10.53