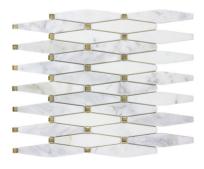

Kaleidoscope Gold ANTHDAKG 9"x11" Coverage: 0.644 sqft/pc

Kaleidoscope Silver ANTHDAKS 9"x11" Coverage: 0.644 sqft/pc

Bravado Gold ANTHDABG 12"x12" Coverage: 0.936 sqft/pc

Bravado Silver ANTHDABS 12"x12" Coverage: 0.936 sqft/pc