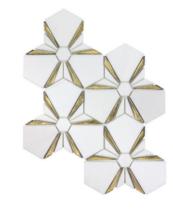

Kaleidoscope Gold ANTHDAKG 9"x11" Coverage: 0.644 sqft/pc

Kaleidoscope Silver ANTHDAKS 9"x11" Coverage: 0.644 sqft/pc

Bravado Gold ANTHDABG 12"x12" Coverage: 0.936 sqft/pc

Bravado Silver ANTHDABS 12"x12" Coverage: 0.936 sqft/pc

Material: Thassos | Glass

Piece Size: 8.95" x 10.36" Chip Size: Multi-Sized Thickness: 8 mm

PCS/Box: 11 SQFT/Box: 7.084

Material: Thassos | Glass

Piece Size: 11.63" x 11.57"

Chip Size: Multi-Sized Thickness: 8 mm PCS/Box: 9 SQFT/Box: 8.424

Material: Calacatta | Carrara

Glass

Piece Size: 12.00" x 11.98" Chip Size: Multi-Sized Thickness: 8 mm PCS/Box: 9

SQFT/Box: 9.018

Material: Carrara | Glass

|          | Interior Wall | Interior Floor | Backsplash | Interior Countertop | Shower/Wet Areas | Fireplace Surrounds | Exterior Wall | Exterior Floor | Exterior Countertop | Pool/Fountain |
|----------|---------------|----------------|------------|---------------------|------------------|---------------------|---------------|----------------|---------------------|---------------|
| ANTHDASG |               |                |            |                     |                  |                     |               |                |                     |               |
| ANTHDASS |               |                |            |                     |                  |                     |               |                |                     |               |
| ANTHDALG |               |                |            |                     |                  |                     |               |                |                     |               |
| ANTHDALS |               |                |            |                     |                  |                     |               |                |                     |               |
| ANTHDAKG |               |                |            |                     |                  |                     |               |                |                     |               |
| ANTHDAKS |               |                |            |                     |                  |                     |               |                |                     |               |
| ANTHDABG |               |                |            |                     |                  |                     |               |                |                     |               |
| ANTHDABS |               |                |            |                     |                  |                     |               |                |                     |               |
| ANTHDAJG |               |                |            |                     |                  |                     |               |                |                     |               |
| ANTHDAJS |               |                |            |                     |                  |                     |               |                |                     |               |