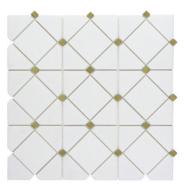

## **PRODUCTS**

Symmetry Gold
ANTHDASG 10"x12"
Coverage: 0.851 sqft/pc

Symmetry Silver
ANTHDASS 10"x12"
Coverage: 0.851 sqft/pc

Limelight Gold
ANTHDALG 12"x12"
Coverage: 0.958 sqft/pc

Limelight Silver ANTHDALS 12"x12" Coverage: 0.958 sqft/pc

## PRODUCT SPECS

Piece Size: 10.34" x 11.76" Chip Size: Multi-Sized

Thickness: 8 mm PCS/Box: 10 SQFT/Box: 8.51

Material: Thassos | Glass

Piece Size: 11.73" x 11.73"

Chip Size: Multi-Sized
Thickness: 8 mm
PCS/Box: 11
SQFT/Box: 10.53