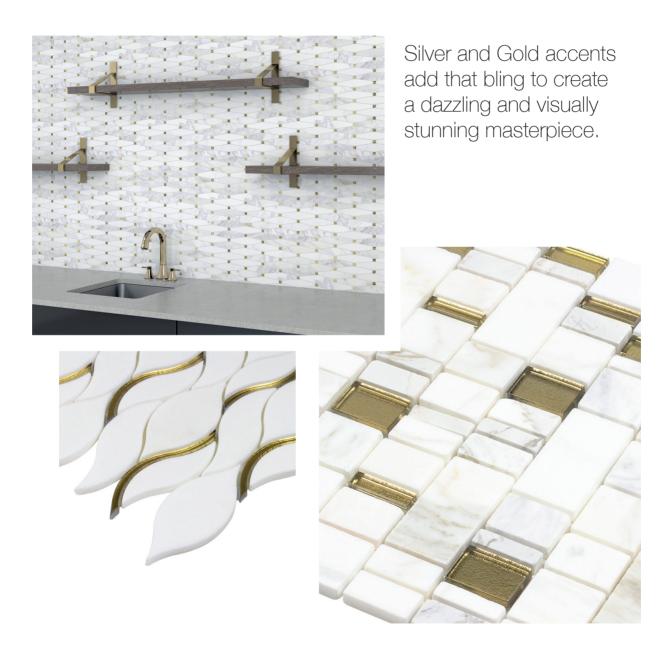

## Callacatta and Carrara marble evoke a classical vibe.

Everyone needs a bit of glitz and glam to brighten up a design project. This collection delivers that and more. Callacatta and Carrara marble evoke a classical vibe that can be used virtually anywhere.