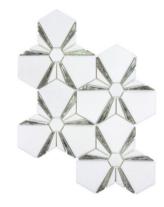

Kaleidoscope Gold ANTHDAKG 9"x11" Coverage: 0.644 sqft/pc

Kaleidoscope Silver ANTHDAKS 9"x11" Coverage: 0.644 sqft/pc

Bravado Gold ANTHDABG 12"x12" Coverage: 0.936 sqft/pc

Bravado Silver ANTHDABS 12"x12" Coverage: 0.936 sqft/pc