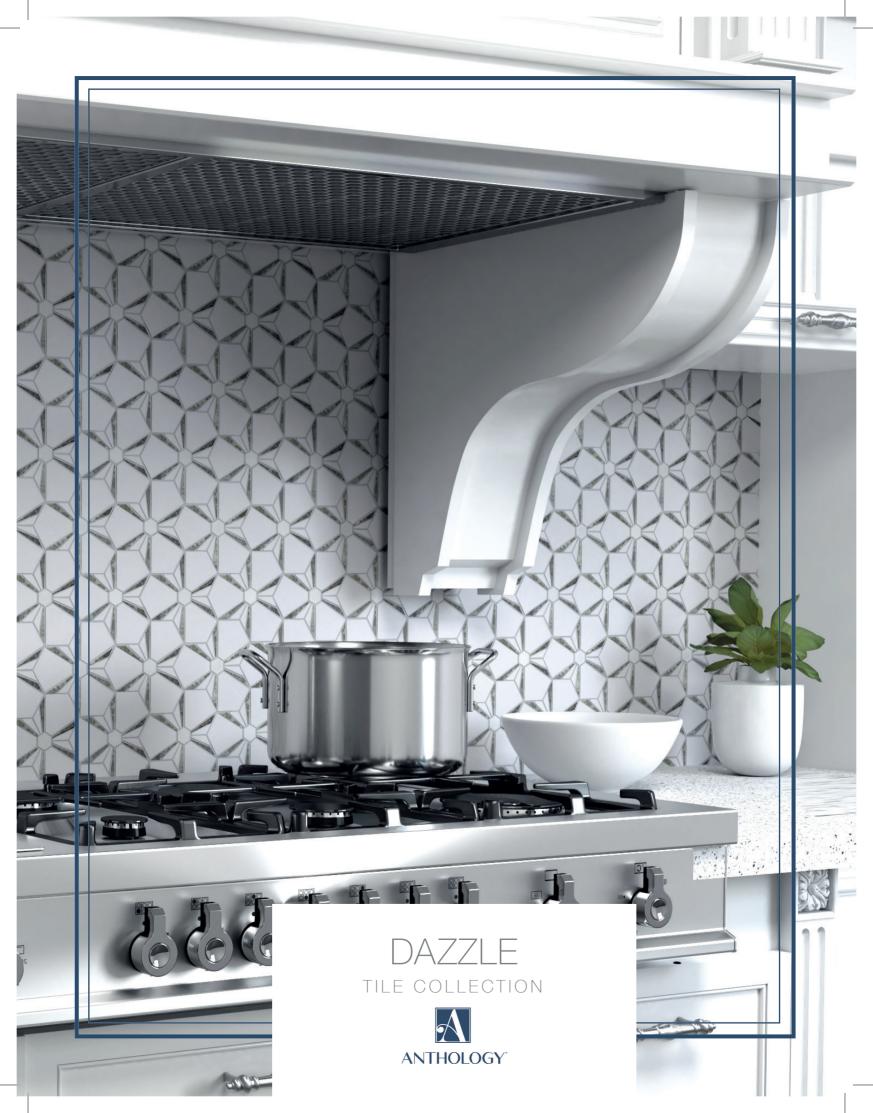

## Callacatta and Carrara marble evoke a classical vibe.

Everyone needs a bit of glitz and glam to brighten up a design project. This collection delivers that and more. Callacatta and Carrara marble evoke a classical vibe that can be used virtually anywhere.

## DAZZLE | TILE COLLECTION