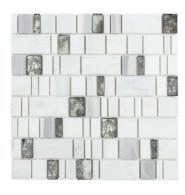

## **PRODUCTS**

Symmetry Gold
ANTHDASG 10"x12"
Coverage: 0.851 sqft/pc

Symmetry Silver
ANTHDASS 10"x12"
Coverage: 0.851 sqft/pc

Limelight Gold
ANTHDALG 12"x12"
Coverage: 0.958 sqft/pc

Limelight Silver ANTHDALS 12"x12" Coverage: 0.958 sqft/pc