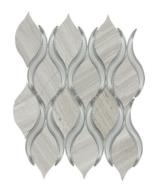

# **PRODUCTS**

Dimensions Serenity
ANTHEUDS 12"x15"
Coverage: 0.953 sqft/pc

Dimensions Destiny
ANTHEUDD 12"x15"
Coverage: 0.953 sqft/pc

Dimensions Opulence ANTHEUDO 12"x15" Coverage: 0.953 sqft/pc

Crave Serenity
ANTHEUCS 6"x12"
Coverage: 0.54 sqft/pc

Crave Destiny
ANTHEUCD 6"x12"
Coverage: 0.54 sqft/pc

Crave Opulence ANTHEUCO 6"x12" Coverage: 0.54 sqft/pc

Ambiance Serenity
ANTHEUAS 10"x12"
Coverage: 0.742 sqft/pc

Ambiance Destiny
ANTHEUAD 10"x12"
Coverage: 0.742 sqft/pc