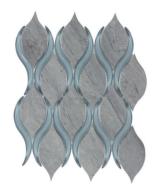

# **PRODUCTS**

Dimensions Serenity
ANTHEUDS 12"x15"
Coverage: 0.953 sqft/pc

Dimensions Destiny
ANTHEUDD 12"x15"
Coverage: 0.953 sqft/pc

Dimensions Opulence ANTHEUDO 12"x15" Coverage: 0.953 sqft/pc

Crave Serenity
ANTHEUCS 6"x12"
Coverage: 0.54 sqft/pc

Crave Destiny
ANTHEUCD 6"x12"
Coverage: 0.54 sqft/pc

Crave Opulence ANTHEUCO 6"x12" Coverage: 0.54 sqft/pc

Ambiance Serenity
ANTHEUAS 10"x12"
Coverage: 0.742 sqft/pc

Ambiance Destiny
ANTHEUAD 10"x12"
Coverage: 0.742 sqft/pc