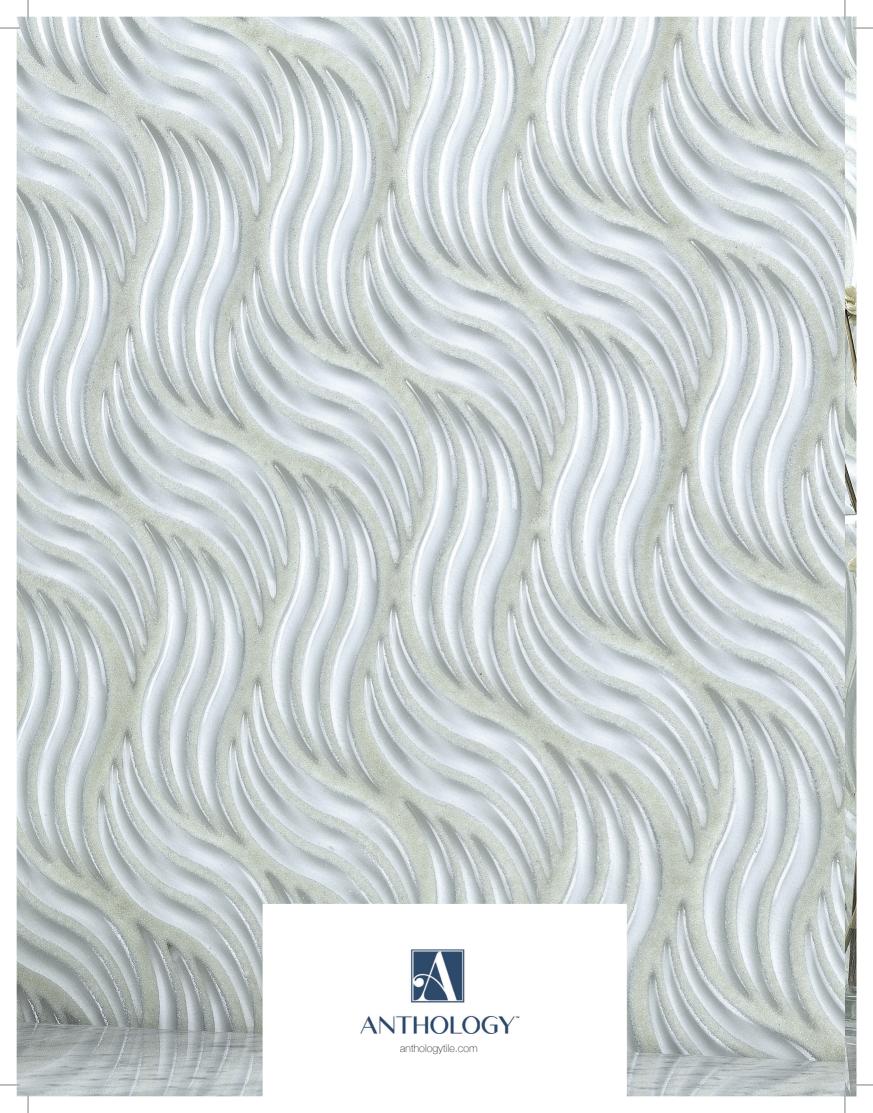

# EUPHORIA | TILE COLLECTION

# **PRODUCTS**

Mystic Rain
ANTHEUMR 12"x12"
Coverage: 0.856 sqft/pc

Ambiance Serenity Pencil

Ambiance Destiny Pencil

Ambiance Opulence Pencil

anthologytile.com 4