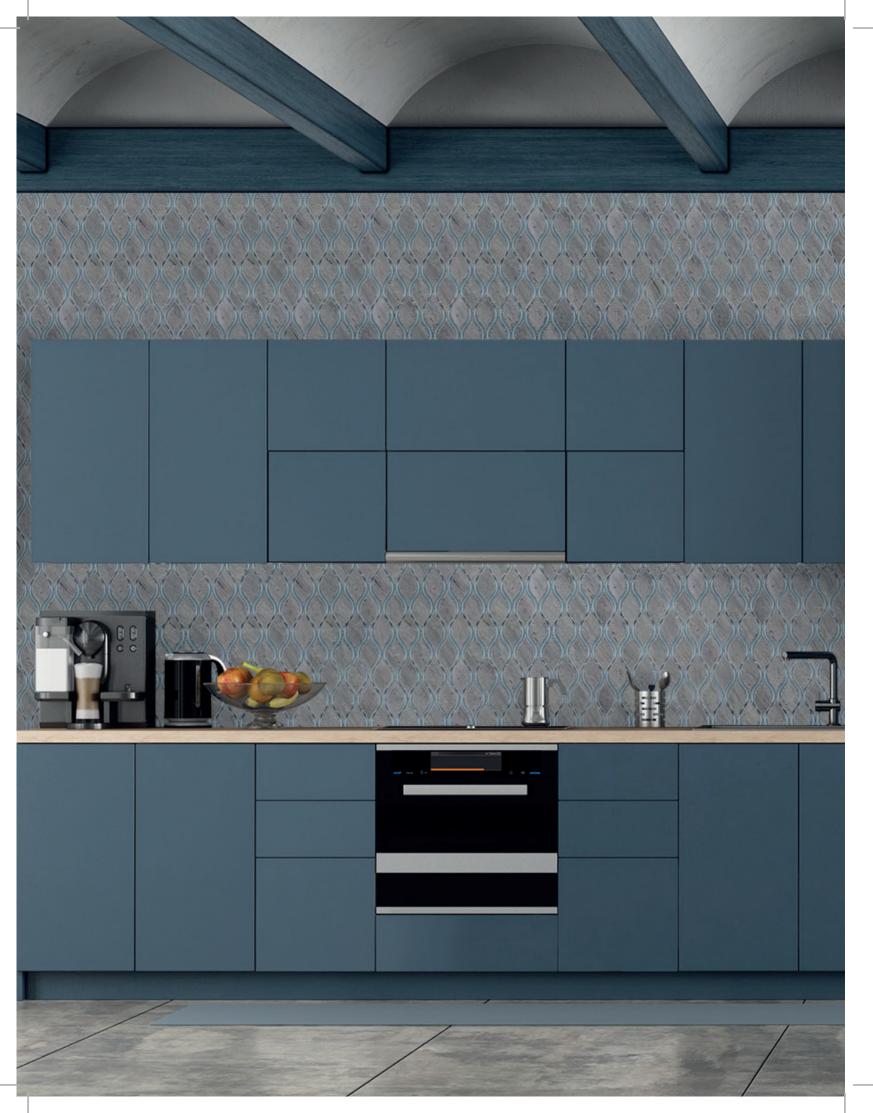

# Dimensional glass tiles that bring a sense of wonder and class to your space.

A new and unique process of hand-poured and molded translucent glass. These shapes create visual dimensions that play with light and shadows to create faceted imagery.



anthologytile.com 2

### EUPHORIA | TILE COLLECTION

# **PRODUCTS**



Dimensions Serenity
ANTHEUDS 12"x15"
Coverage: 0.953 sqft/pc



Dimensions Destiny
ANTHEUDD 12"x15"
Coverage: 0.953 sqft/pc



Dimensions Opulence ANTHEUDO 12"x15" Coverage: 0.953 sqft/pc



Crave Serenity
ANTHEUCS 6"x12"
Coverage: 0.54 sqft/pc



Crave Destiny
ANTHEUCD 6"x12"
Coverage: 0.54 sqft/pc



Crave Opulence ANTHEUCO 6"x12" Coverage: 0.54 sqft/pc



Ambiance Serenity
ANTHEUAS 10"x12"
Coverage: 0.742 sqft/pc



Ambiance Destiny
ANTHEUAD 10"x12"
Coverage: 0.742 sq