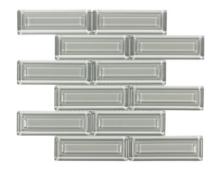

# **PRODUCTS**

Dimensions Serenity
ANTHEUDS 12"x15"
Coverage: 0.953 sqft/pc

Dimensions Destiny
ANTHEUDD 12"x15"
Coverage: 0.953 sqft/pc

Dimensions Opulence ANTHEUDO 12"x15" Coverage: 0.953 sqft/pc

Crave Serenity
ANTHEUCS 6"x12"
Coverage: 0.54 sqft/pc

Crave Destiny
ANTHEUCD 6"x12"
Coverage: 0.54 sqft/pc

Crave Opulence ANTHEUCO 6"x12" Coverage: 0.54 sqft/pc

Ambiance Serenity
ANTHEUAS 10"x12"
Coverage: 0.742 sqft/pc

Ambiance Destiny
ANTHEUAD 10"x12"
Coverage: 0.742 sqft/pc