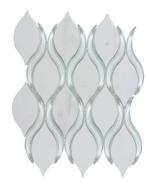

# **PRODUCTS**

Dimensions Serenity
ANTHEUDS 12"x15"
Coverage: 0.953 sqft/pc

Dimensions Destiny
ANTHEUDD 12"x15"
Coverage: 0.953 sqft/pc

Dimensions Opulence ANTHEUDO 12"x15" Coverage: 0.953 sqft/pc

Crave Serenity
ANTHEUCS 6"x12"
Coverage: 0.54 sqft/pc

Crave Destiny
ANTHEUCD 6"x12"
Coverage: 0.54 sqft/pc

Crave Opulence ANTHEUCO 6"x12" Coverage: 0.54 sqft/pc

Ambiance Serenity
ANTHEUAS 10"x12"
Coverage: 0.742 sqft/pc

Ambiance Destiny
ANTHEUAD 10"x12"
Coverage: 0.742 sqft/pc