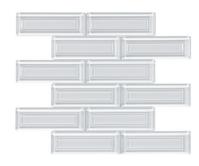

# **PRODUCTS**

Dimensions Serenity
ANTHEUDS 12"x15"
Coverage: 0.953 sqft/pc

Dimensions Destiny
ANTHEUDD 12"x15"
Coverage: 0.953 sqft/pc

Dimensions Opulence ANTHEUDO 12"x15" Coverage: 0.953 sqft/pc

Crave Serenity
ANTHEUCS 6"x12"
Coverage: 0.54 sqft/pc

Crave Destiny
ANTHEUCD 6"x12"
Coverage: 0.54 sqft/pc

Crave Opulence ANTHEUCO 6"x12" Coverage: 0.54 sqft/pc

Ambiance Serenity
ANTHEUAS 10"x12"
Coverage: 0.742 sqft/pc

Ambiance Destiny
ANTHEUAD 10"x12"
Coverage: 0.742 sqft/pc