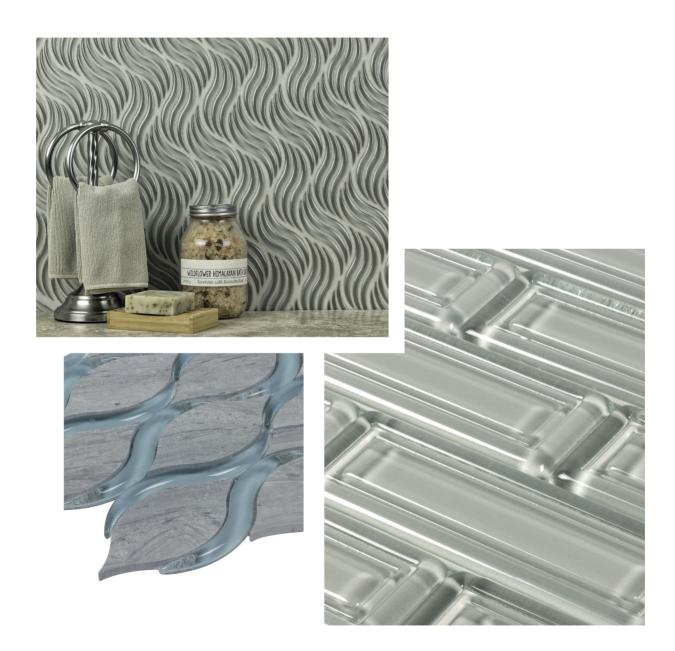

# Dimensional glass tiles that bring a sense of wonder and class to your space.

A new and unique process of hand-poured and molded translucent glass. These shapes create visual dimensions that play with light and shadows to create faceted imagery.



anthologytile.com 2

### EUPHORIA | TILE COLLECTION

# **PRODUCTS**



Dimensions Serenity
ANTHEUDS 12"x15"
Coverage: 0.953 sqft/pc



Dimensions Destiny
ANTHEUDD 12"x15"
Coverage: 0.953 sqft/pc



Dimensions Opulence ANTHEUDO 12"x15" Coverage: 0.953 sqft/pc



Crave Serenity
ANTHEUCS 6"x12"
Coverage: 0.54 sqft/pc



Crave Destiny
ANTHEUCD 6"x12"
Coverage: 0.54 sqft/pc



Crave Opulence ANTHEUCO 6"x12" Coverage: 0.54 sqft/pc



Ambiance Serenity
ANTHEUAS 10"x12"
Coverage: 0.742 sqft/pc



Ambiance Destiny
ANTHEUAD 10"x12"
Coverage: 0.742 sqft/pc



Ambiance Opulence ANTHEUAO 10"x12" Coverage: 0.742 sqft/pc

# EUPHORIA | TILE COLLECTION

# **PRODUCTS**



Mystic Rain
ANTHEUMR 12"x12"
Coverage: 0.856 sqft/pc

Ambiance Serenity Pencil

Ambiance Destiny Pencil

Ambiance Opulence Pencil

anth