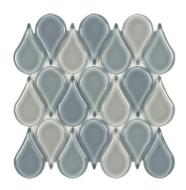

# **PRODUCTS**

Dimensions Serenity
ANTHEUDS 12"x15"
Coverage: 0.953 sqft/pc

Dimensions Destiny
ANTHEUDD 12"x15"
Coverage: 0.953 sqft/pc

Dimensions Opulence ANTHEUDO 12"x15" Coverage: 0.953 sqft/pc

Crave Serenity
ANTHEUCS 6"x12"
Coverage: 0.54 sqft/pc

Crave Destiny
ANTHEUCD 6"x12"
Coverage: 0.54 sqft/pc

Crave Opulence ANTHEUCO 6"x12" Coverage: 0.54 sqft/pc

Ambiance Serenity
ANTHEUAS 10"x12"
Coverage: 0.742 sqft/pc

Ambiance Destiny
ANTHEUAD 10"x12"
Coverage: 0.742 sqft/pc

Ambiance Opulence ANTHEUAO 10"x12" Coverage: 0.742 sqft/pc