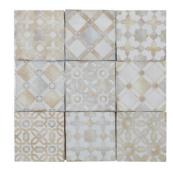

# **PRODUCTS**

ANTHMHSAZ 4"x4" Coverage: 0.108 sqft/pc \*sold by the box

Seaside Zellige ANTHMHEZ 4"x4" Coverage: 0.108 sqft/pc \*sold by the box

Moraccan Mix Azure ANTHMHMA 4"x4" Coverage: 0.108 sqft/pc \*sold by the box

Canvas Zellige ANTHMHCZ 4"x4" Coverage: 0.108 sqft/pc \*sold by the box

Peacock Zellige ANTHMHPZ 4"x4" Coverage: 0.108 sqft/pc \*sold by the box

Moraccan Mix ANTHMHMM 4"x4" Coverage: 0.108 sqft/pc \*sold by the box

Misty Zellige ANTHMHMZ 4"x4" Coverage: 0.108 sqft/pc \*sold by the box

Blazen Zellige ANTHMHBZ 4"x4" Coverage: 0.108 sqft/pc \*sold by the box