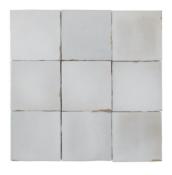

# **PRODUCTS**

ANTHMHSAZ 4"x4" Coverage: 0.108 sqft/pc \*sold by the box

Seaside Zellige ANTHMHEZ 4"x4" Coverage: 0.108 sqft/pc \*sold by the box

Moraccan Mix Azure ANTHMHMA 4"x4" Coverage: 0.108 sqft/pc \*sold by the box

Canvas Zellige ANTHMHCZ 4"x4" Coverage: 0.108 sqft/pc \*sold by the box

Peacock Zellige ANTHMHPZ 4"x4" Coverage: 0.108 sqft/pc \*sold by the box

Moraccan Mix ANTHMHMM 4"x4" Coverage: 0.108 sqft/pc \*sold by the box

Misty Zellige ANTHMHMZ 4"x4" Coverage: 0.108 sqft/pc \*sold by the box

Blazen Zellige ANTHMHBZ 4"x4" Coverage: 0.108 sqft/pc \*sold by the box