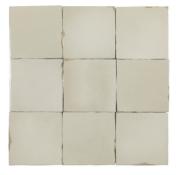

# **PRODUCTS**

ANTHMHSAZ 4"x4" Coverage: 0.108 sqft/pc \*sold by the box

Seaside Zellige ANTHMHEZ 4"x4" Coverage: 0.108 sqft/pc \*sold by the box

Moraccan Mix Azure ANTHMHMA 4"x4" Coverage: 0.108 sqft/pc \*sold by the box