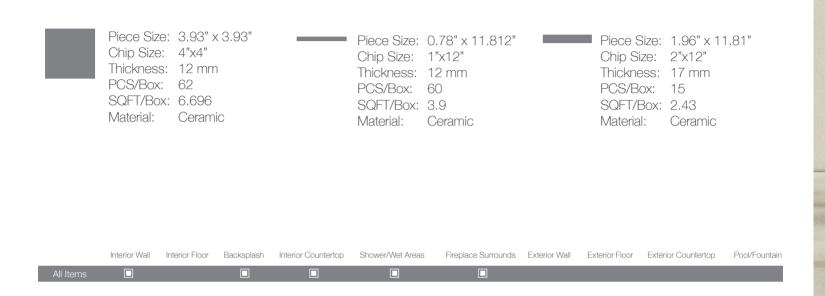

# **PRODUCTS**

ANTHMHSAZ 4"x4" Coverage: 0.108 sqft/pc \*sold by the box

Seaside Zellige ANTHMHEZ 4"x4" Coverage: 0.108 sqft/pc \*sold by the box

Moraccan Mix Azure ANTHMHMA 4"x4" Coverage: 0.108 sqft/pc \*sold by the box

Canvas Zellige ANTHMHCZ 4"x4" Coverage: 0.108 sqft/pc \*sold by the box

Peacock Zellige ANTHMHPZ 4"x4" Coverage: 0.108 sqft/pc \*sold by the box

Moraccan Mix ANTHMHMM 4"x4" Coverage: 0.108 sqft/pc \*sold by the box

Misty Zellige ANTHMHMZ 4"x4" Coverage: 0.108 sqft/pc \*sold by the box

Blazen Zellige ANTHMHBZ 4"x4" Coverage: 0.108 sqft/pc \*sold by the box

# **PRODUCTS**

Sand Dune Zellige Pencil Canvas Zellige Pencil Misty Zellige Pencil ANTHMHSAP ANTHMHCP ANTHMHMP Peacock Zellige Pencil Blazen Zellige Pencil Seaside Zellige Pencil ANTHMHPP ANTHMHBP ANTHMHEP Sand Dune Zellige Canvas Zellige Chair Rail Misty Zellige Chair Rail Chair Rail ANTHMHCCR **ANTHMHMCR** ANTHMHSACR Seaside Zellige Chair Rail Blazen Zellige Chair Rail Peacock Zellige **ANTHMHECR** ANTHMHBCR Chair Rail