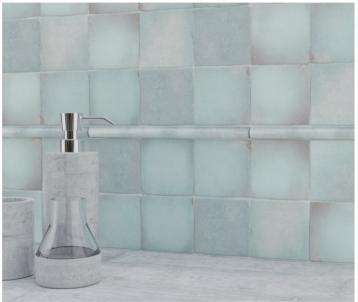

Misty Zellige ANTHMHMZ 4"x4" Coverage: 0.108 sqft/pc \*sold by the box

Blazen Zellige ANTHMHBZ 4"x4" Coverage: 0.108 sqft/pc \*sold by the box