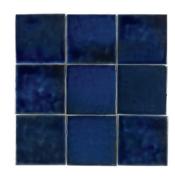

# **PRODUCTS**

ANTHMHSAZ 4"x4" Coverage: 0.108 sqft/pc \*sold by the box

Seaside Zellige ANTHMHEZ 4"x4" Coverage: 0.108 sqft/pc \*sold by the box

Moraccan Mix Azure ANTHMHMA 4"x4" Coverage: 0.108 sqft/pc \*sold by the box

Canvas Zellige ANTHMHCZ 4"x4" Coverage: 0.108 sqft/pc \*sold by the box

Peacock Zellige ANTHMHPZ 4"x4" Coverage: 0.108 sqft/pc \*sold by the box

Moraccan Mix ANTHMHMM 4"x4" Coverage: 0.108 sqft/pc \*sold by the box

Misty Zellige ANTHMHMZ 4"x4" Coverage: 0.108 sqft/pc \*sold by the box

Blazen Zellige ANTHMHBZ 4"x4" Coverage: 0.108 sqft/pc \*sold by the box