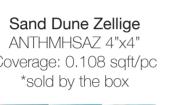

# **PRODUCTS**

ANTHMHSAZ 4"x4" Coverage: 0.108 sqft/pc \*sold by the box

Seaside Zellige ANTHMHEZ 4"x4" Coverage: 0.108 sqft/pc \*sold by the box

Moraccan Mix Azure ANTHMHMA 4"x4" Coverage: 0.108 sqft/pc \*sold by the box