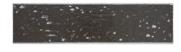

### **Galaxy Silver**

ANTHTAPB 2.5"x9.5" Coverage: 0.154 sqft/pc \*sold by the box