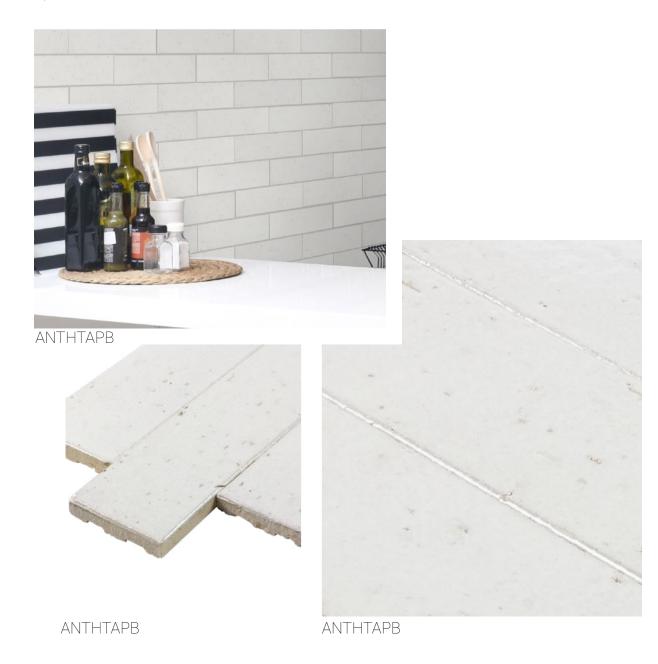

# Glazed chunky and rustic, these beautiful bricks create a rich industrial vibe.

Featuring four designer colors, this collection offers a myriad of design possibilities. Exterior or interior, commercial or residential, use your creativity and imagine the incredible timeless and classic spaces.



anthologytile.com PG. 3

## METRO BRIX | TILE COLLECTION

# PRODUCTS





ANTHTAPB 2.5"x9.5" Coverage: 0.154 sqft/pc \*sold by the box



#### French Grey

ANTHTAPB 2.5"x9.5" Coverage: 0.154 sqft/pc \*sold by the box



#### Wrought Iron

ANTHTAPB 2.5"x9.5" Coverage: 0.154 sqft/pc \*sold by the box



### **Galaxy Silver**

ANTHTAPB 2.5"x9.5" Coverage: 0.154 sqft/pc \*sold by the box

## METRO BRIX | TILE COLLECTION

## PRODUCT SPECS



Interior Wall Interior Floor Backsplash Shower Floors Shower/Wet Areas Fireplace Surrounds Exterior Wall Exterior Floor Pool/Fountain

## Application - Residential/Commercial

#### **Presentation** - Loose Piece

Recommended uses only apply for properly installed material according to TCNA guidelines. All information is subject to change; refer to the web