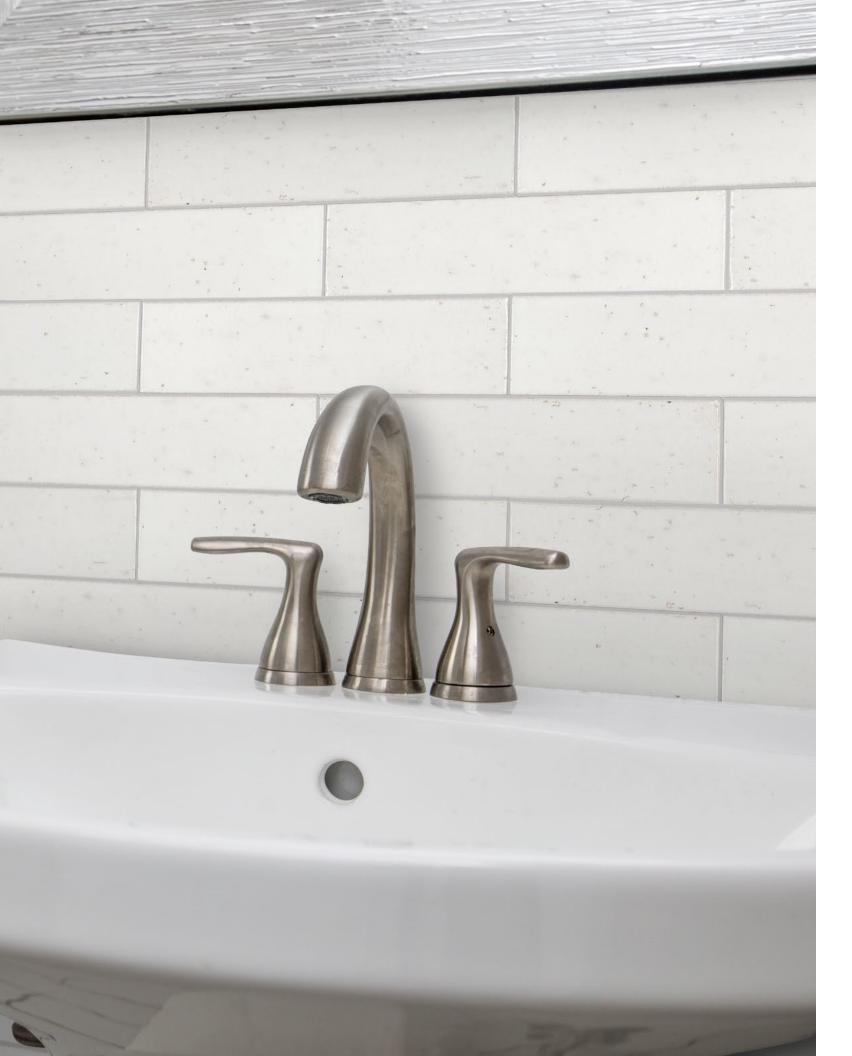

# Glazed chunky and rustic, these beautiful bricks create a rich industrial vibe.

Featuring four designer colors, this collection offers a myriad of design possibilities. Exterior or interior, commercial or residential, use your creativity and imagine the incredible timeless and classic spaces.



anthologytile.com PG. 3

## METRO BRIX | TILE COLLECTION

# PRODUCTS





ANTHTAPB 2.5"x9.5" Coverage: 0.154 sqft/pc \*sold by the box



#### French Grey

ANTHTAPB 2.5"x9.5" Coverage: 0.154 sqft/pc \*sold by the box



#### Wrought Iron

ANTHTAPB 2.5"x9.5" Coverage: 0.154 sqft/pc \*sold by the box



### **Galaxy Silver**

ANTHTAPB 2.5"x9.5" Coverage: 0.154 sqft/pc \*sold by the box

## METRO BRIX | TILE COLLECTION

## PRODUCT SPECS



Interior Wall Interior Floor Backsplash Shower Floors Sho