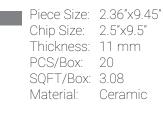

# Glazed chunky and rustic, these beautiful bricks create a rich industrial vibe.

Featuring four designer colors, this collection offers a myriad of design possibilities. Exterior or interior, commercial or residential, use your creativity and imagine the incredible timeless and classic spaces.



anthologytile.com PG. 3

## METRO BRIX | TILE COLLECTION

# PRODUCTS





ANTHTAPB 2.5"x9.5" Coverage: 0.154 sqft/pc \*sold by the box



#### French Grey

ANTHTAPB 2.5"x9.5" Coverage: 0.154 sqft/pc \*sold by the box



#### Wrought Iron

ANTHTAPB 2.5"x9.5" Coverage: 0.154 sqft/pc \*sold by the box



### **Galaxy Silver**

ANTHTAPB 2.5"x9.5" Coverage: 0.154 sqft/pc \*sold by the box

## METRO BRIX | TILE COLLECTION

## PRODUCT SPECS



Interior Wall Interior Floor Backsplash Shower Floors Shower/Wet Areas Fireplace Surrounds Exterior Wall Exterior Floor Pool/Fountain

## Application - Residential/Commercial

#### **Presentation** - Loose Piece

Recommended uses only apply for properly installed material according to TCNA guidelines. All information is subject to change; refer to the website for most updated information. Images were digitally enhanced; for color accuracy, please request a sample.

#### **IMPORTANT: Installation Instructions**

We recommend wet cutting or the score and snap method during the installation process. Improper installation techniques could expose installer to harmful silica dust.

Do not dry cut product using power tools during the installation process. Using dry cutting methods could present