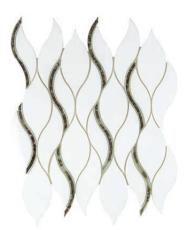

Symmetry Gold ANTHDASG\* 10"x12" Coverage: 0.851 sqft/pc

Limelight Gold ANTHDALG 12"x12" Coverage: 0.958 sqft/pc

ANTHDAKG 9"x11" Coverage: 0.644 sqft/pc

Symmetry Silver ANTHDASS\* 10"x12" Coverage: 0.851 sqft/pc