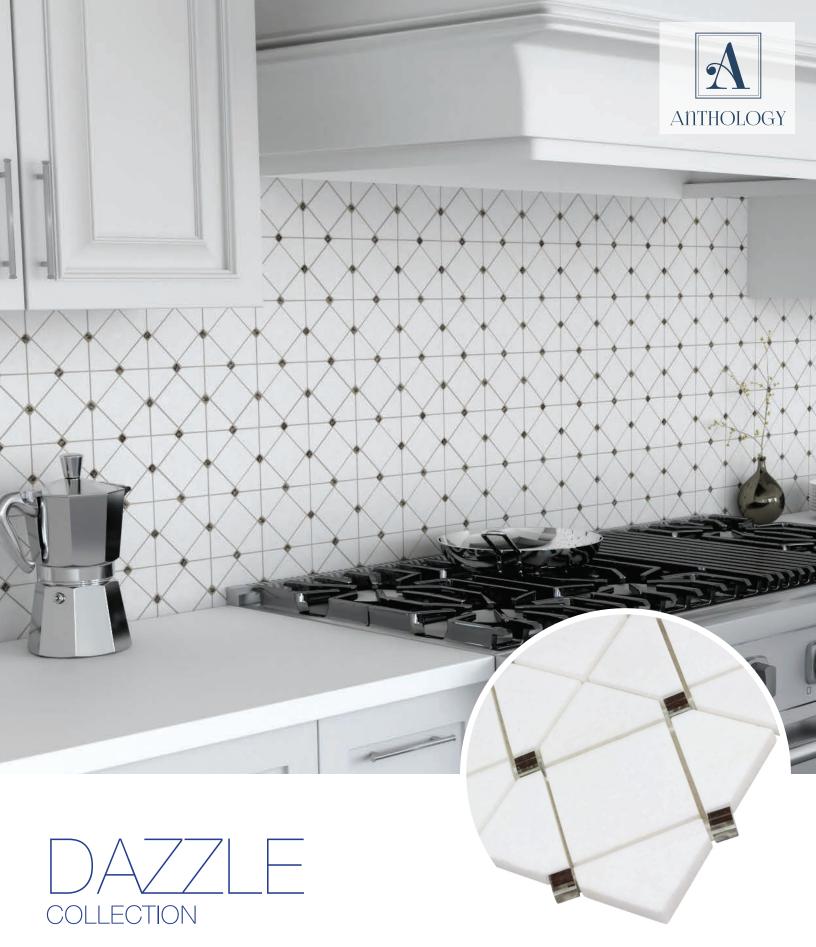

Everyone needs a bit of glitz and glam to brighten up a design project. This collection delivers that and more, Callacatta and Carrara marble evoke a classical vibe that can be used virtually anywhere. Silver and Gold accents add that bling to create a dazzling and visually stunning masterpiece.

Symmetry Gold ANTHDASG\* 10"x12" Coverage: 0.851 sqft/pc

Limelight Gold ANTHDALG 12"x12" Coverage: 0.958 sqft/pc

ANTHDAKG 9"x11" Coverage: 0.644 sqft/pc

Symmetry Silver ANTHDASS\* 10"x12" Coverage: 0.851 sqft/pc

Limelight Silver ANTHDALS 12"x12" Coverage: 0.958 sqft/pc

Kaleidoscope Silver ANTHDAKS 9"x11" Coverage: 0.644 sqft/pc

Bravado Gold ANTHDABG 12"x12" Coverage: 0.936 sqft/pc

Jolie Gold ANTHDAJG 12"x12" Coverage: 1.00 sqft/pc

Bravado Silver ANTHDABS 12"x12" Coverage: 0.936 sqft/pc

Jolie Silver ANTHDAJS 12"x12" Coverage: 1.00 sqft/pc