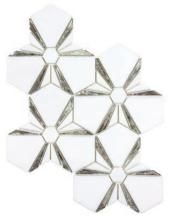

Limelight Silver ANTHDALS 12"x12" Coverage: 0.958 sqft/pc

Kaleidoscope Silver ANTHDAKS 9"x11" Coverage: 0.644 sqft/pc

Bravado Gold ANTHDABG 12"x12" Coverage: 0.936 sqft/pc

Jolie Gold ANTHDAJG 12"x12" Coverage: 1.00 sqft/pc