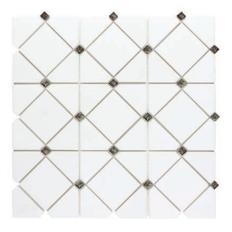

Limelight Silver ANTHDALS 12"x12" Coverage: 0.958 sqft/pc

Kaleidoscope Silver ANTHDAKS 9"x11" Coverage: 0.644 sqft/pc

Bravado Gold ANTHDABG 12"x12" Coverage: 0.936 sqft/pc

Jolie Gold ANTHDAJG 12"x12" Coverage: 1.00 sqft/pc