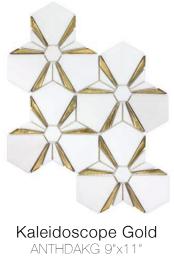

Symmetry Gold ANTHDASG\* 10"x12" Coverage: 0.851 sqft/pc

Limelight Gold ANTHDALG 12"x12" Coverage: 0.958 sqft/pc

ANTHDAKG 9"x11" Coverage: 0.644 sqft/pc

Symmetry Silver ANTHDASS\* 10"x12" Coverage: 0.851 sqft/pc