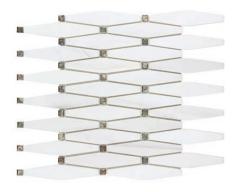

Bravado Silver ANTHDABS 12"x12" Coverage: 0.936 sqft/pc

Jolie Silver ANTHDAJS 12"x12" Coverage: 1.00 sqft/pc