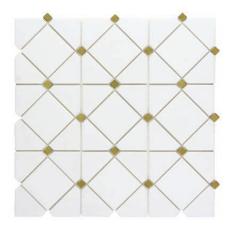

Symmetry Gold ANTHDASG\* 10"x12" Coverage: 0.851 sqft/pc

Limelight Gold ANTHDALG 12"x12" Coverage: 0.958 sqft/pc

ANTHDAKG 9"x11" Coverage: 0.644 sqft/pc

Symmetry Silver ANTHDASS\* 10"x12" Coverage: 0.851 sqft/pc