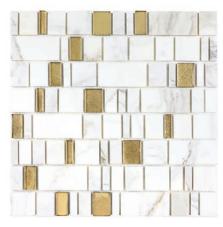

Symmetry Gold ANTHDASG\* 10"x12" Coverage: 0.851 sqft/pc

Limelight Gold ANTHDALG 12"x12" Coverage: 0.958 sqft/pc

ANTHDAKG 9"x11" Coverage: 0.644 sqft/pc

Symmetry Silver ANTHDASS\* 10"x12" Coverage: 0.851 sqft/pc