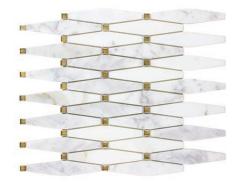

Symmetry Gold ANTHDASG\* 10"x12" Coverage: 0.851 sqft/pc

Limelight Gold ANTHDALG 12"x12" Coverage: 0.958 sqft/pc

ANTHDAKG 9"x11" Coverage: 0.644 sqft/pc

Symmetry Silver ANTHDASS\* 10"x12" Coverage: 0.851 sqft/pc