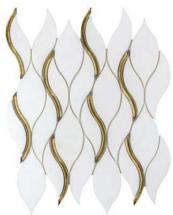

Limelight Silver ANTHDALS 12"x12" Coverage: 0.958 sqft/pc

Kaleidoscope Silver ANTHDAKS 9"x11" Coverage: 0.644 sqft/pc

Bravado Gold ANTHDABG 12"x12" Coverage: 0.936 sqft/pc

Jolie Gold ANTHDAJG 12"x12" Coverage: 1.00 sqft/pc

Bravado Silver ANTHDABS 12"x12" Coverage: 0.936 sqft/pc

Jolie Silver ANTHDAJS 12"x12" Coverage: 1.00 sqft/pc