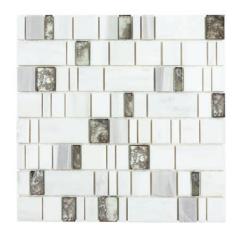

Limelight Silver ANTHDALS 12"x12" Coverage: 0.958 sqft/pc

Kaleidoscope Silver ANTHDAKS 9"x11" Coverage: 0.644 sqft/pc

Bravado Gold ANTHDABG 12"x12" Coverage: 0.936 sqft/pc

Jolie Gold ANTHDAJG 12"x12" Coverage: 1.00 sqft/pc