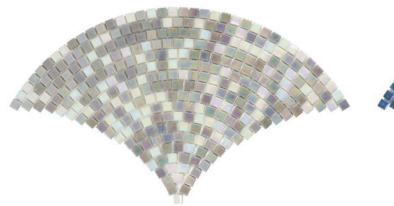

# FANTASY

This uniquely designed collection of glass mosaics has a bit of art deco mixed with contemporary flair, creating a trend setting statement. Fan shapes in beautiful color blends will add art and drama to your space.

# FANTASY





Moderne Fanfare ANTHFYMF 9"x15" Coverage: 0.485 sqft/pc

### Maritime Fanfare ANTHFYTF 9"x15" Coverage: 0.485 sqft/pc



Splendor Fanfare ANTHFYSF 9"x15" Coverage: 0.485 sqft/pc Zepher Fanfare ANTHFYZF\* 9"x15" Coverage: 0.485 sqft/pc





## PRODUCT SPECS



Piece Size:8.583" x 14.843"Chip Size:0.4"x0.4"Thickness:4 mmPCS/Box:22SQFT/Box:10.67Material:Glass

### Application

Residential/Commercial

Presentation Mesh Mounted

\*Recommended uses only apply for properly installed material according to TCNA guidelines. All information is subject to change; refer to the website for most updated information. Images were digitally enhanced; for color accuracy, please request a sample.

### **Recommended Uses**



\*ANTHFYZF - Not Suitable for Ext. Walls, Ext. Floors, & Pool/Fountain