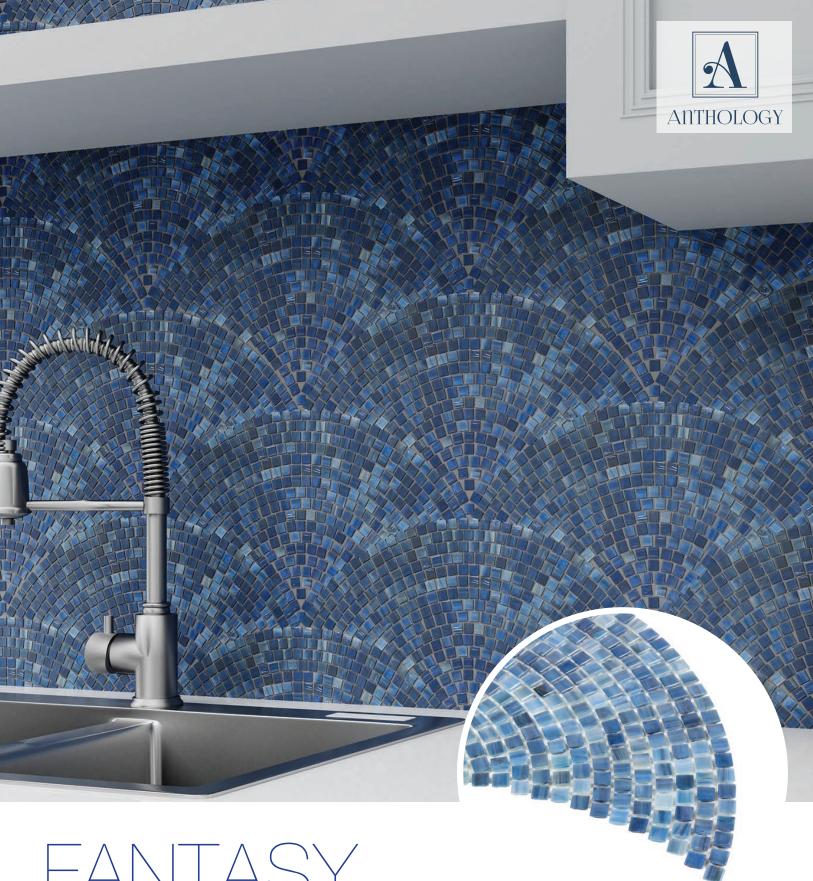

# FANTASY

This uniquely designed collection of glass mosaics has a bit of art deco mixed with contemporary flair, creating a trend setting statement. Fan shapes in beautiful color blends will add art and drama to your space.

### Maritime Fanfare ANTHFYTF 9"x15" Coverage: 0.485 sqft/pc

Splendor Fanfare ANTHFYSF 9"x15" Coverage: 0.485 sqft/pc Zepher Fanfare ANTHFYZF\* 9"x15" Coverage: 0.485 sqft/pc