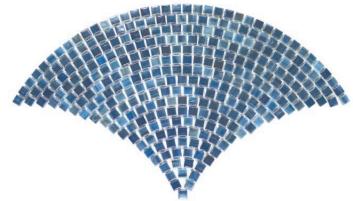

### Maritime Fanfare ANTHFYTF 9"x15" Coverage: 0.485 sqft/pc

Splendor Fanfare ANTHFYSF 9"x15" Coverage: 0.485 sqft/pc Zepher Fanfare ANTHFYZF\* 9"x15" Coverage: 0.485 sqft/pc