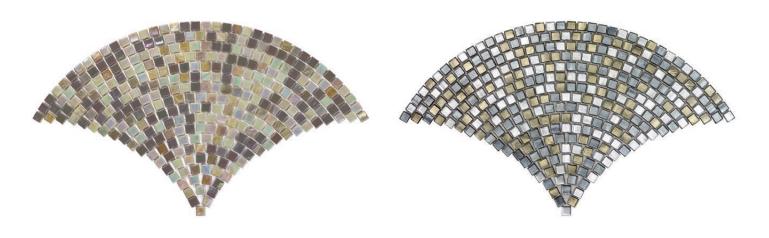

### Maritime Fanfare ANTHFYTF 9"x15" Coverage: 0.485 sqft/pc

Splendor Fanfare ANTHFYSF 9"x15" Coverage: 0.485 sqft/pc Zepher Fanfare ANTHFYZF\* 9"x15" Coverage: 0.485 sqft/pc