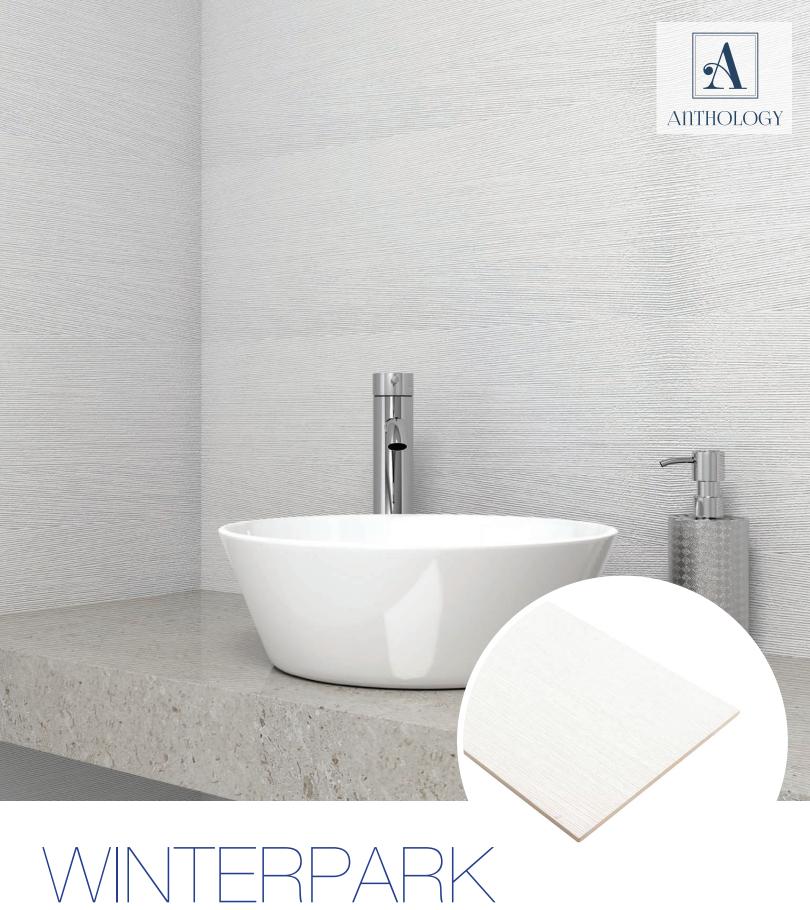

# COLLECTION

Capturing the look of soft light tones in a large format ceramic wall tile. Imagining the crisp picturesque winter, this collection has hues ranging from the snowy skies to the cool wintery breeze. A beautiful light pallet of three colors and the same three colors with rich patterned texture. Create your next stunning design statement.

## VINTERPARK COLLECTION

Vail Sky ANTHWPVS 10"x30" Coverage: 1.96 sqft/pc

Vail Dawn ANTHWPVD 10"x30" Coverage: 1.96 sqft/pc

Vail Dusk ANTHWPVU 10"x30" Coverage: 1.96 sqft/pc

Aspen Sky ANTHWPAS 10"x30" Coverage: 1.96 sqft/pc