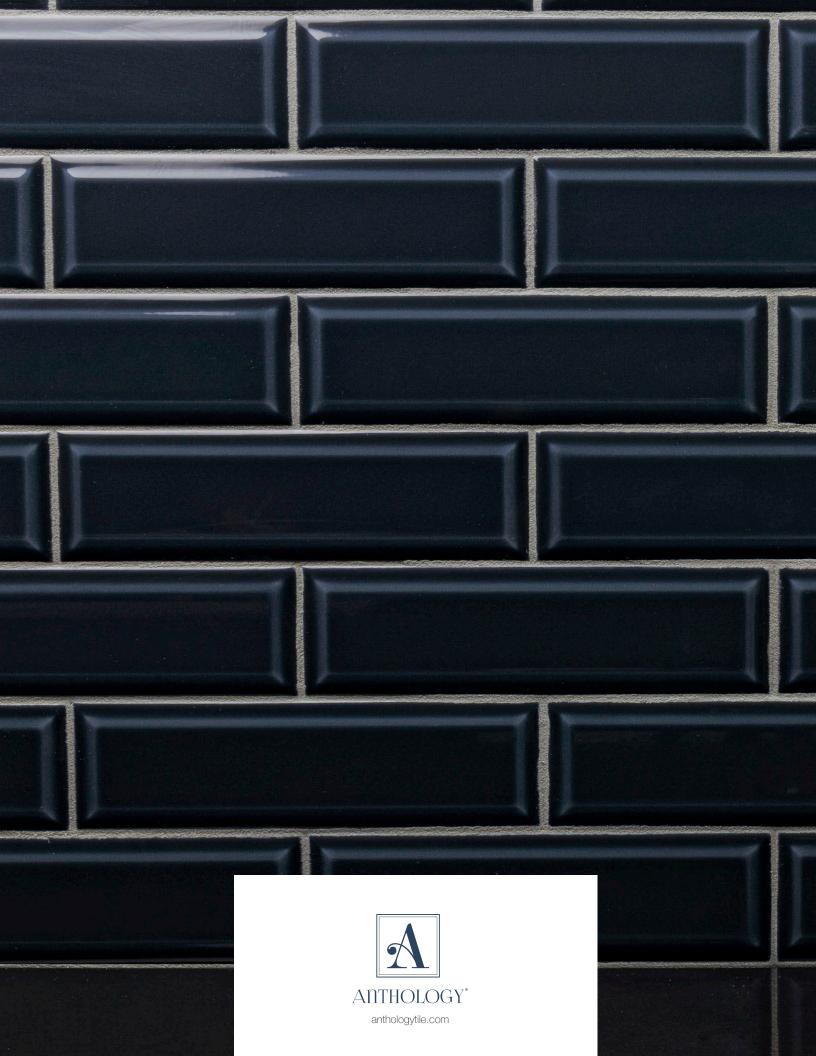

# Beautiful beveled wall tiles feature subway designs with style.

With chic and clean lines, both contemporary and structured, these beautiful beveled wall tiles feature subway designs with style. Color pooling is used to create a two-toned effect with cool glazes.

Fabulous, popular and neutral shades for a stylish, modern look offer a complete design solution for commercial and residential spaces.

#### Indigo

ANTHBSIN 3"x9" Coverage: 0.178 sqft/pc \*sold by the box