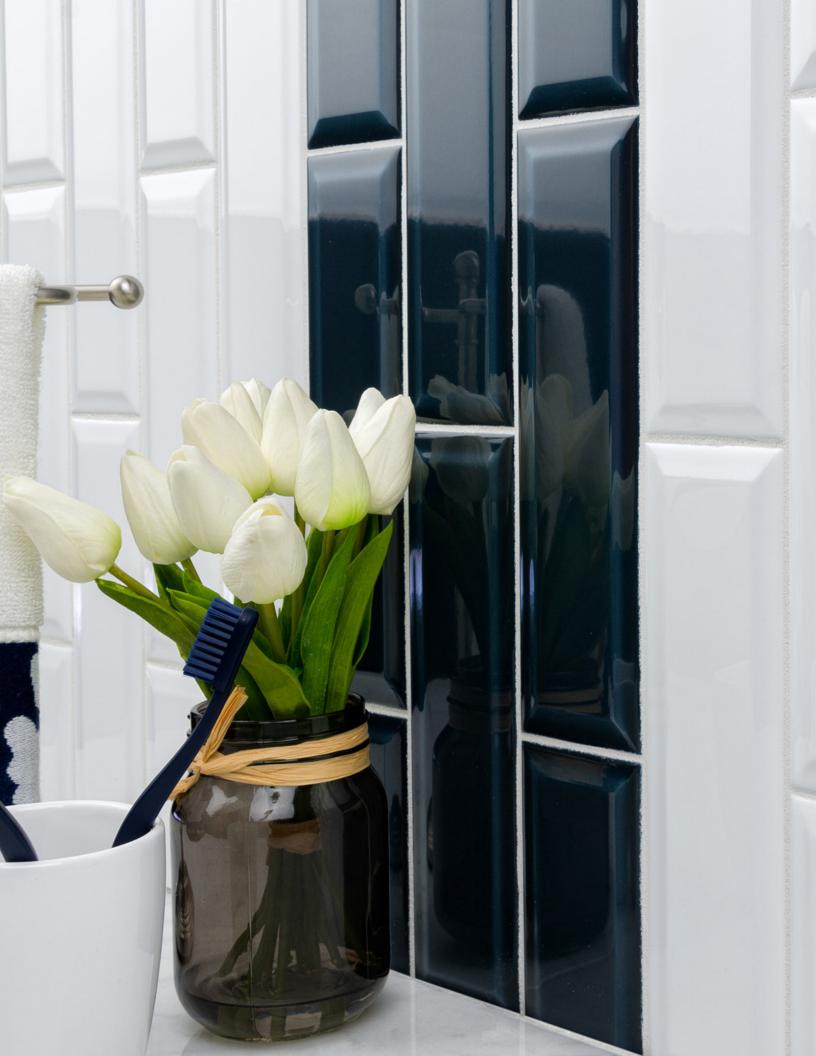

# Beautiful beveled wall tiles feature subway designs with style.

With chic and clean lines, both contemporary and structured, these beautiful beveled wall tiles feature subway designs with style. Color pooling is used to create a two-toned effect with cool glazes.

#### Indigo

ANTHBSIN 3"x9" Coverage: 0.178 sqft/pc \*sold by the box