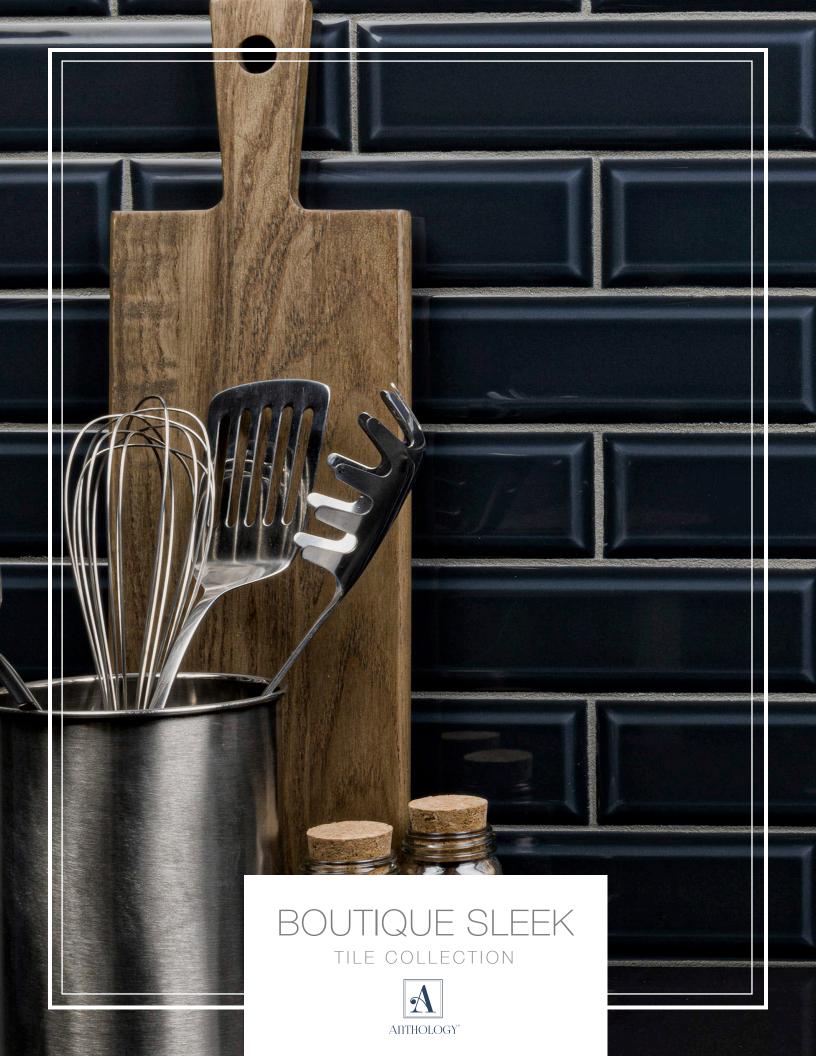

# Beautiful beveled wall tiles feature subway designs with style.

With chic and clean lines, both contemporary and structured, these beautiful beveled wall tiles feature subway designs with style. Color pooling is used to create a two-toned effect with cool glazes.

Fabulous, popular and neutral shades for a stylish, modern look offer a complete design solution for commercial and residential spaces.

## BOUTIQUE SLEEK | TILE COLLECTION

#### Indigo

ANTHBSIN 3"x9" Coverage: 0.178 sqft/pc \*sold by the box