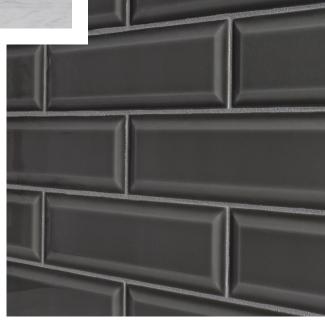

# Beautiful beveled wall tiles feature subway designs with style.

With chic and clean lines, both contemporary and structured, these beautiful beveled wall tiles feature subway designs with style. Color pooling is used to create a two-toned effect with cool glazes.



Fabulous, popular and neutral shades for a stylish, modern look offer a complete design solution for commercial and residential spaces.





## BOUTIQUE SLEEK | TILE COLLECTION

# **PRODUCTS**







Salt Glossy

ANTHBSSG 3"x9"
Coverage: 0.178 sqft/pc
\*sold by the box

#### Salt Matte

ANTHBSSM 3"x9"
Coverage: 0.178 sqft/pc
\*sold by the box

#### Fossil

ANTHBSFO 3"x9"
Coverage: 0.178 sqft/pc
\*sold by the box





#### Sable

ANTHBSSA 3"x9"
Coverage: 0.178 sqft/pc
\*sold by the box

#### Indigo

ANTHBSIN 3"x9" Coverage: 0.178 sqft/pc \*sold by the box

## BOUTIQUE SLEEK | TILE COLLECTION

### PRODUCT SPECS



#### Application - Residential/Commercial

#### Presentation -Loose Piece

\*Recommended uses only apply for properly installed material according to TCNA guidelines. All information is subject to change; refer to the website for most updated information. Images were digitally enhanced; for color accuracy, please requ