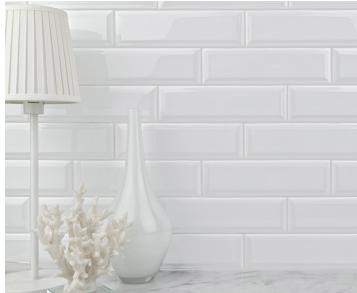

# Beautiful beveled wall tiles feature subway designs with style.

With chic and clean lines, both contemporary and structured, these beautiful beveled wall tiles feature subway designs with style. Color pooling is used to create a two-toned effect with cool glazes.

# **PRODUCTS**

Salt Glossy

ANTHBSSG 3"x9"
Coverage: 0.178 sqft/pc
\*sold by the box

#### Salt Matte

ANTHBSSM 3"x9"
Coverage: 0.178 sqft/pc
\*sold by the box