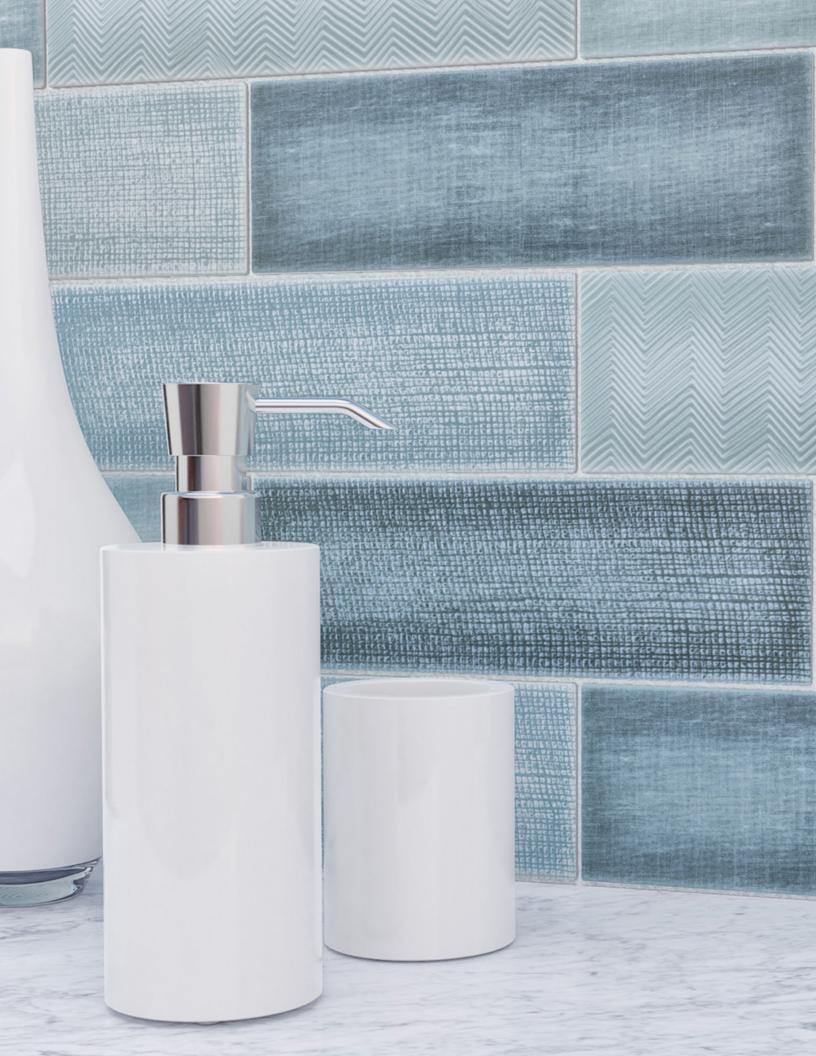

# Textured tiles reminiscent of a collage to inpsire you to make a one of a kind design statement.

Tiles that echo multiple fabric textures in shades of blues and grays. These 4"x12" wall tiles reminiscent of a collage will inspire you to make a one of a kind design statement.

# PRODUCTS

Oxford Blue ANTHCOOB 4"x12" Coverage: 0.323 sqft/pc \*sold by the box 9 patterns randomly mixed in box