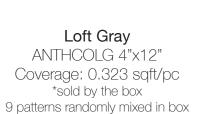

# PRODUCTS

Oxford Blue ANTHCOOB 4"x12" Coverage: 0.323 sqft/pc \*sold by the box 9 patterns randomly mixed in box