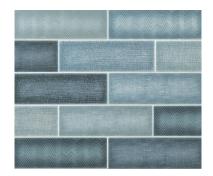

# Textured tiles reminiscent of a collage to inpsire you to make a one of a kind design statement.

Tiles that echo multiple fabric textures in shades of blues and grays. These 4"x12" wall tiles reminiscent of a collage will inspire you to make a one of a kind design statement.

## COLLAGE | TILE COLLECTION

### COLLAGE | TILE COLLECTION