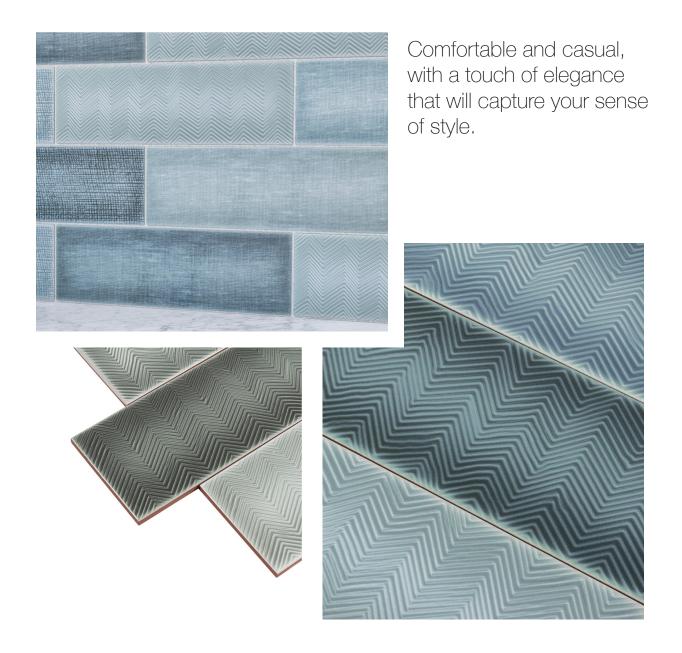

# Textured tiles reminiscent of a collage to inpsire you to make a one of a kind design statement.

Tiles that echo multiple fabric textures in shades of blues and grays. These 4"x12" wall tiles reminiscent of a collage will inspire you to make a one of a kind design statement.