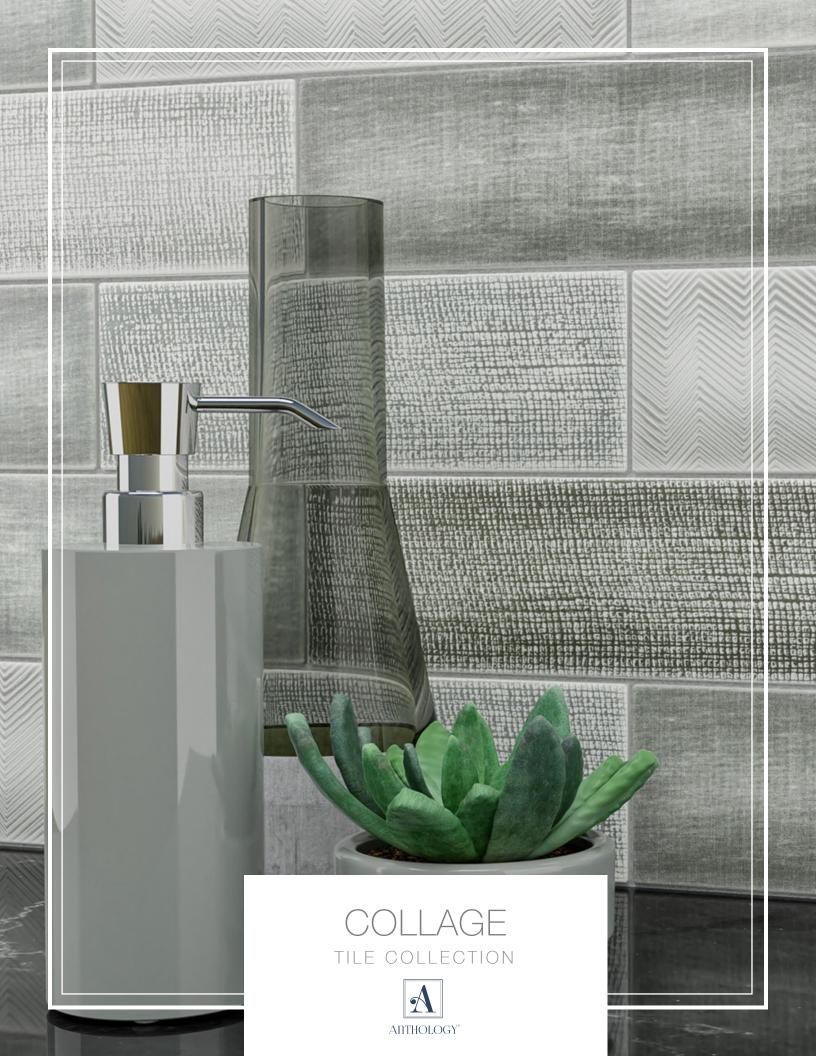

# Textured tiles reminiscent of a collage to inpsire you to make a one of a kind design statement.

Tiles that echo multiple fabric textures in shades of blues and grays. These 4"x12" wall tiles reminiscent of a collage will inspire you to make a one of a kind design statement.

## COLLAGE | TILE COLLECTION