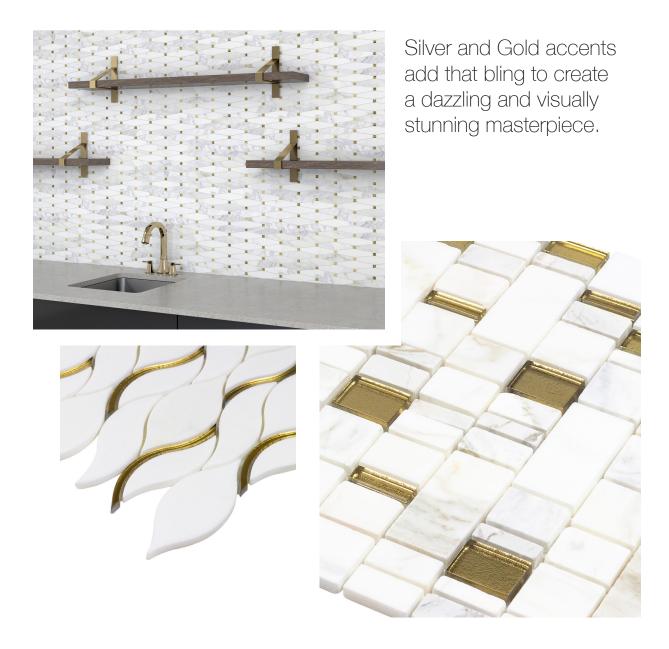

# Calacatta and Carrara marble evoke a classical vibe.

Everyone needs a bit of glitz and glam to brighten up a design project. This collection delivers that and more. Calacatta and Carrara marble evoke a classical vibe that can be used virtually anywhere.