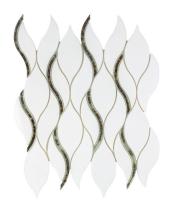

Kaleidoscope Silver ANTHDAKS 9"x11" Coverage: 0.644 sqft/pc

Limelight Silver
ANTHDALS 12"x12"
Coverage: 0.958 sqft/pc

3 anthologytile.com

Bravado Gold
ANTHDABG 12"x12"
Coverage: 0.936 sqft/pc

Jollie Gold
ANTHDAJG 12"x12"
Coverage: 1.00 sqft/pc