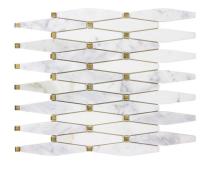

## **PRODUCTS**

Symmetry Gold
ANTHDASG 10"x12"
Coverage: 0.851 sqft/pc

Kaleidoscope Gold ANTHDAKG 9"x11" Coverage: 0.644 sqft/pc

Limelight Gold
ANTHDALG 12"x12"
Coverage: 0.958 sqft/pc

Symmetry Silver
ANTHDASS 10"x12"
Coverage: 0.851 sqft/pc