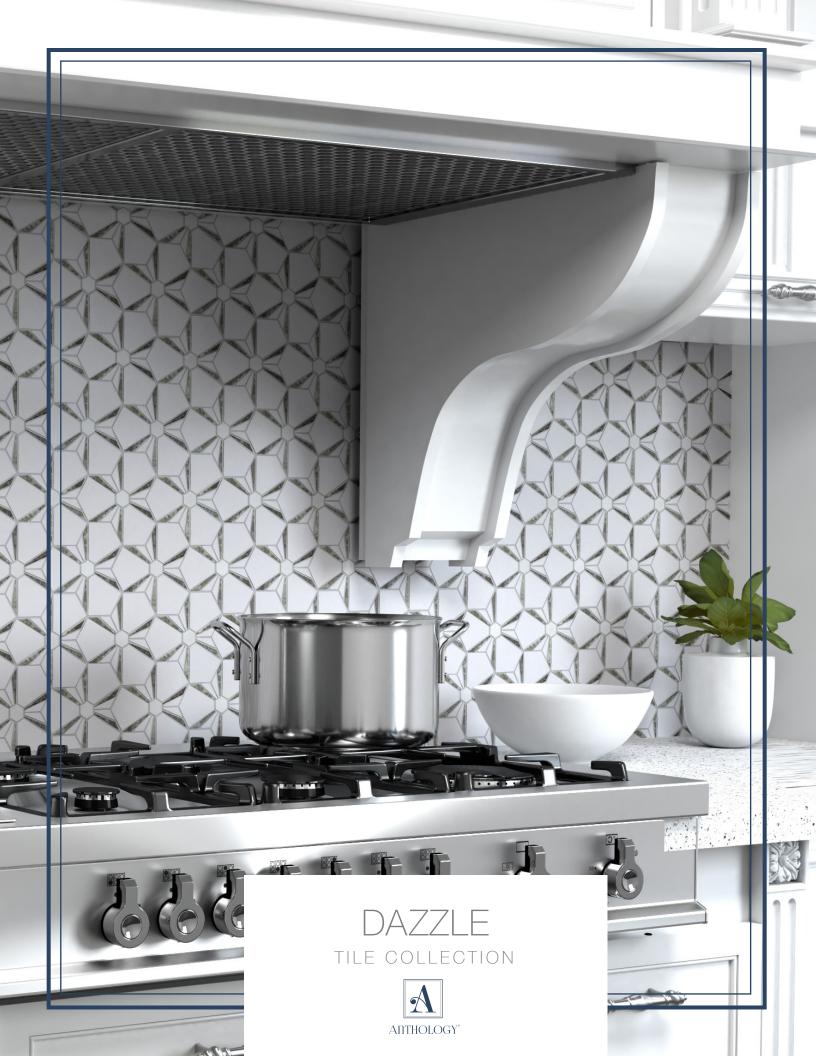

# Calacatta and Carrara marble evoke a classical vibe.

Everyone needs a bit of glitz and glam to brighten up a design project. This collection delivers that and more. Calacatta and Carrara marble evoke a classical vibe that can be used virtually anywhere.

# DAZZLE | TILE COLLECTION