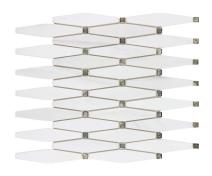

## **PRODUCTS**

Symmetry Gold
ANTHDASG 10"x12"
Coverage: 0.851 sqft/pc

Kaleidoscope Gold ANTHDAKG 9"x11" Coverage: 0.644 sqft/pc

Limelight Gold
ANTHDALG 12"x12"
Coverage: 0.958 sqft/pc

Symmetry Silver
ANTHDASS 10"x12"
Coverage: 0.851 sqft/pc