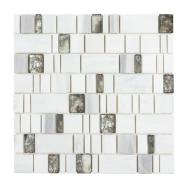

Bravado Silver ANTHDABS 12"x12" Coverage: 0.936 sqft/pc

Jollie Silver ANTHDAJS 12"x12" Coverage: 1.00 sqft/pc