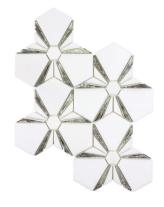

## **PRODUCTS**

Symmetry Gold
ANTHDASG 10"x12"
Coverage: 0.851 sqft/pc

Kaleidoscope Gold ANTHDAKG 9"x11" Coverage: 0.644 sqft/pc

Limelight Gold
ANTHDALG 12"x12"
Coverage: 0.958 sqft/pc

Symmetry Silver
ANTHDASS 10"x12"
Coverage: 0.851 sqft/pc