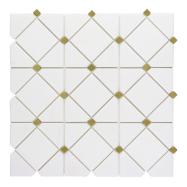

## **PRODUCTS**

Symmetry Gold
ANTHDASG 10"x12"
Coverage: 0.851 sqft/pc

Kaleidoscope Gold ANTHDAKG 9"x11" Coverage: 0.644 sqft/pc

Limelight Gold
ANTHDALG 12"x12"
Coverage: 0.958 sqft/pc

Symmetry Silver
ANTHDASS 10"x12"
Coverage: 0.851 sqft/pc