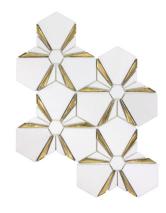

## **PRODUCTS**

Symmetry Gold
ANTHDASG 10"x12"
Coverage: 0.851 sqft/pc

Kaleidoscope Gold ANTHDAKG 9"x11" Coverage: 0.644 sqft/pc

Limelight Gold
ANTHDALG 12"x12"
Coverage: 0.958 sqft/pc

Symmetry Silver
ANTHDASS 10"x12"
Coverage: 0.851 sqft/pc