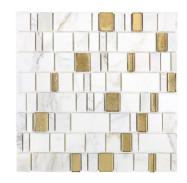

Kaleidoscope Silver ANTHDAKS 9"x11" Coverage: 0.644 sqft/pc

Limelight Silver
ANTHDALS 12"x12"
Coverage: 0.958 sqft/pc

3 anthologytile.com

Bravado Gold
ANTHDABG 12"x12"
Coverage: 0.936 sqft/pc

Jollie Gold
ANTHDAJG 12"x12"
Coverage: 1.00 sqft/pc