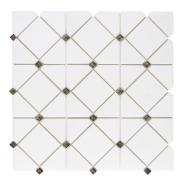

## **PRODUCTS**

Symmetry Gold
ANTHDASG 10"x12"
Coverage: 0.851 sqft/pc

Kaleidoscope Gold ANTHDAKG 9"x11" Coverage: 0.644 sqft/pc

Limelight Gold
ANTHDALG 12"x12"
Coverage: 0.958 sqft/pc

Symmetry Silver
ANTHDASS 10"x12"
Coverage: 0.851 sqft/pc