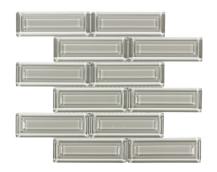

## PRODUCTS

Dimensions Serenity ANTHEUDS 12"x15" Coverage: 0.953 sqft/pc

Crave Serenity ANTHEUCS 6"x12" Coverage: 0.54 sqft/pc

Ambiance Serenity ANTHEUAS 10"x12" Coverage: 0.742 sqft/pc

Dimensions Destiny ANTHEUDD 12"x15" Coverage: 0.953 sqft/pc

Crave Destiny ANTHEUCD 6"x12" Coverage: 0.54 sqft/pc

Ambiance Destiny ANTHEUAD 10"x12" Coverage: 0.742 sqft/pc

Dimensions Opulence ANTHEUDO 12"x15" Coverage: 0.953 sqft/pc

Crave Opulence ANTHEUCO 6"x12" Coverage: 0.54 sqft/pc

Ambiance Opulence ANTHEUAO 10"x12" Coverage: 0.742 sqft/pc