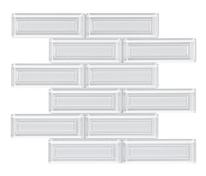

## PRODUCTS

Dimensions Serenity ANTHEUDS 12"x15" Coverage: 0.953 sqft/pc

Crave Serenity ANTHEUCS 6"x12" Coverage: 0.54 sqft/pc

Ambiance Serenity ANTHEUAS 10"x12" Coverage: 0.742 sqft/pc

Dimensions Destiny ANTHEUDD 12"x15" Coverage: 0.953 sqft/pc

Crave Destiny ANTHEUCD 6"x12" Coverage: 0.54 sqft/pc

Ambiance Destiny ANTHEUAD 10"x12" Coverage: 0.742 sqft/pc

Dimensions Opulence ANTHEUDO 12"x15" Coverage: 0.953 sqft/pc

Crave Opulence ANTHEUCO 6"x12" Coverage: 0.54 sqft/pc

Ambiance Opulence ANTHEUAO 10"x12" Coverage: 0.742 sqft/pc

Piece Size: 9.489"x11.26" Chip Size: Multi-Sized Thickness: 9 mm PCS/Box: 11 SQFT/Box: 8.162 Glass | Molded | Material: Natural Stone

Piece Size: 0.6"x12" Chip Size: 0.6"x12" Thickness: 8 mm PCS/Box: 198 SQFT/Box: 9.53 Material: Glass | Molded