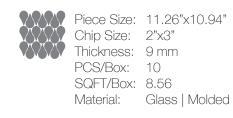

Piece Size: 9.489"x11.26" Chip Size: Multi-Sized Thickness: 9 mm PCS/Box: 11 SQFT/Box: 8.162 Glass | Molded | Material: Natural Stone

Piece Size: 0.6"x12" Chip Size: 0.6"x12" Thickness: 8 mm PCS/Box: 198 SQFT/Box: 9.53 Material: Glass | Molded