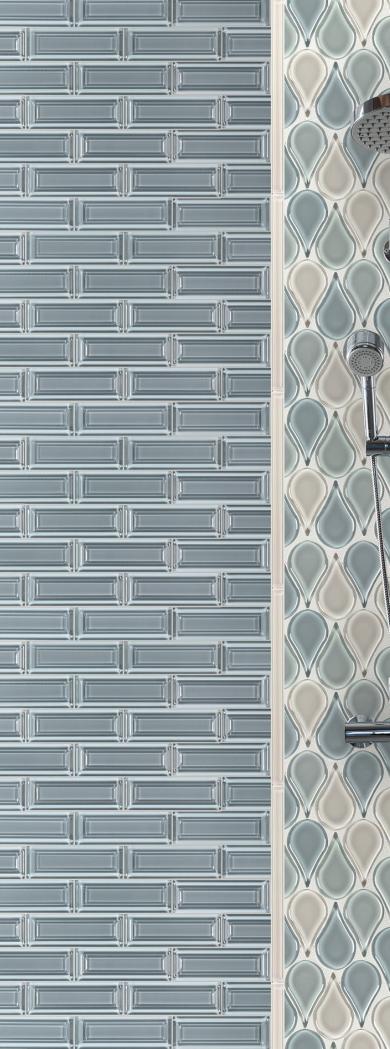

# Dimensional glass tiles that bring a sense of wonder and class to your space.

A new and unique process of hand-poured and molded translucent glass. These shapes create visual dimensions that play with light and shadows to create faceted imagery.



### EUPHORIA | TILE COLLECTION

## PRODUCTS



Dimensions Serenity ANTHEUDS 12"x15" Coverage: 0.953 sqft/pc



Crave Serenity ANTHEUCS 6"x12" Coverage: 0.54 sqft/pc



Ambiance Serenity ANTHEUAS 10"x12" Coverage: 0.742 sqft/pc



Dimensions Destiny ANTHEUDD 12"x15" Coverage: 0.953 sqft/pc



Crave Destiny ANTHEUCD 6"x12" Coverage: 0.54 sqft/pc



Ambiance Destiny ANTHEUAD 10"x12" Coverage: 0.742 sqft/pc



Dimensions Opulence ANTHEUDO 12"x15" Coverage: 0.953 sqft/pc



Crave Opulence ANTHEUCO 6"x12" Coverage: 0.54 sqft/pc



Ambiance Op