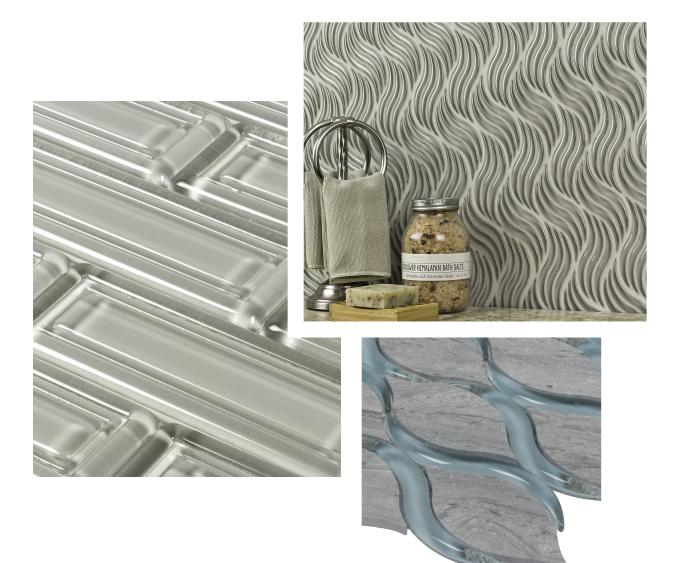

## PRODUCTS

Dimensions Serenity ANTHEUDS 12"x15" Coverage: 0.953 sqft/pc

Crave Serenity ANTHEUCS 6"x12" Coverage: 0.54 sqft/pc

Ambiance Serenity ANTHEUAS 10"x12" Coverage: 0.742 sqft/pc

Dimensions Destiny ANTHEUDD 12"x15" Coverage: 0.953 sqft/pc

Crave Destiny ANTHEUCD 6"x12" Coverage: 0.54 sqft/pc

Ambiance Destiny ANTHEUAD 10"x12" Coverage: 0.742 sqft/pc

Dimensions Opulence ANTHEUDO 12"x15" Coverage: 0.953 sqft/pc

Crave Opulence ANTHEUCO 6"x12" Coverage: 0.54 sqft/pc

Ambiance Opulence ANTHEUAO 10"x12" Coverage: 0.742 sqft/pc