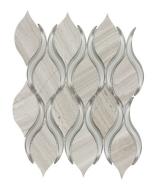

## PRODUCTS

Dimensions Serenity ANTHEUDS 12"x15" Coverage: 0.953 sqft/pc

Crave Serenity ANTHEUCS 6"x12" Coverage: 0.54 sqft/pc

Ambiance Serenity ANTHEUAS 10"x12" Coverage: 0.742 sqft/pc

Dimensions Destiny ANTHEUDD 12"x15" Coverage: 0.953 sqft/pc

## **PRODUCT SPECS**

Piece Size: 11.812"x11.615" Chip Size: 2"x6" Thickness: 9 mm PCS/Box: 9 SQFT/Box: 9.53 Glass | Molded Material:

Piece Size: 6.615"x11.733" Chip Size: 6"x12" Thickness: 10 mm SQFT/Box: 5.94 Glass | Molded