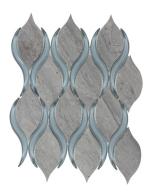

## PRODUCTS

Dimensions Serenity ANTHEUDS 12"x15" Coverage: 0.953 sqft/pc

Crave Serenity ANTHEUCS 6"x12" Coverage: 0.54 sqft/pc

Ambiance Serenity ANTHEUAS 10"x12" Coverage: 0.742 sqft/pc

Dimensions Destiny ANTHEUDD 12"x15" Coverage: 0.953 sqft/pc

Crave Destiny ANTHEUCD 6"x12" Coverage: 0.54 sqft/pc

Ambiance Destiny ANTHEUAD 10"x12" Coverage: 0.742 sqft/pc

Dimensions Opulence ANTHEUDO 12"x15" Coverage: 0.953 sqft/pc

Crave Opulence ANTHEUCO 6"x12" Coverage: 0.54 sqft/pc

Ambiance Opulence ANTHEUAO 10"x12" Coverage: 0.742 sqft/pc