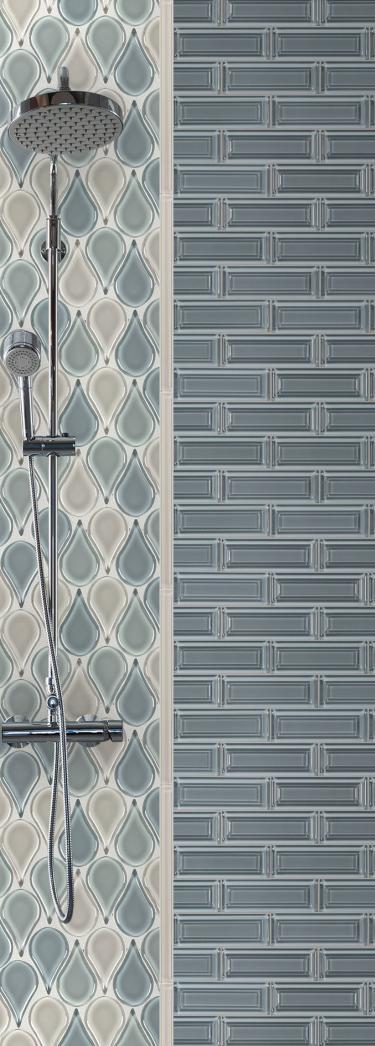

# Dimensional glass tiles that bring a sense of wonder and class to your space.

A new and unique process of hand-poured and molded translucent glass. These shapes create visual dimensions that play with light and shadows to create faceted imagery.



### EUPHORIA | TILE COLLECTION

## PRODUCTS



Dimensions Serenity ANTHEUDS 12"x15" Coverage: 0.953 sqft/pc



Crave Serenity ANTHEUCS 6"x12" Coverage: 0.54 sqft/pc



Ambiance Serenity ANTHEUAS 10"x12" Coverage: 0.742 sqft/pc



Dimensions Destiny ANTHEUDD 12"x15" Coverage: 0.953 sqft/pc



Crave Destiny ANTHEUCD 6"x12" Coverage: 0.54 sqft/pc



Ambiance Destiny ANTHEUAD 10"x12" Coverage: 0.742 sqft/pc



Dimensions Opulence ANTHEUDO 12"x15" Coverage: 0.953 sqft/pc



Crave Opulence ANTHEUCO 6"x12" Coverage: 0.54 sqft/pc



Ambiance Opul