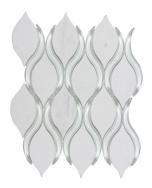

## PRODUCTS

Dimensions Serenity ANTHEUDS 12"x15" Coverage: 0.953 sqft/pc

Crave Serenity ANTHEUCS 6"x12" Coverage: 0.54 sqft/pc

Ambiance Serenity ANTHEUAS 10"x12" Coverage: 0.742 sqft/pc

Dimensions Destiny ANTHEUDD 12"x15" Coverage: 0.953 sqft/pc

## **PRODUCT SPECS**

Piece Size: 11.812"x11.615" Chip Size: 2"x6" Thickness: 9 mm PCS/Box: 9 SQFT/Box: 9.53 Glass | Molded Material:

Piece Size: 6.615"x11.733" Chip Size: 6"x12" Thickness: 10 mm SQFT/Box: 5.94 Glass | Molded