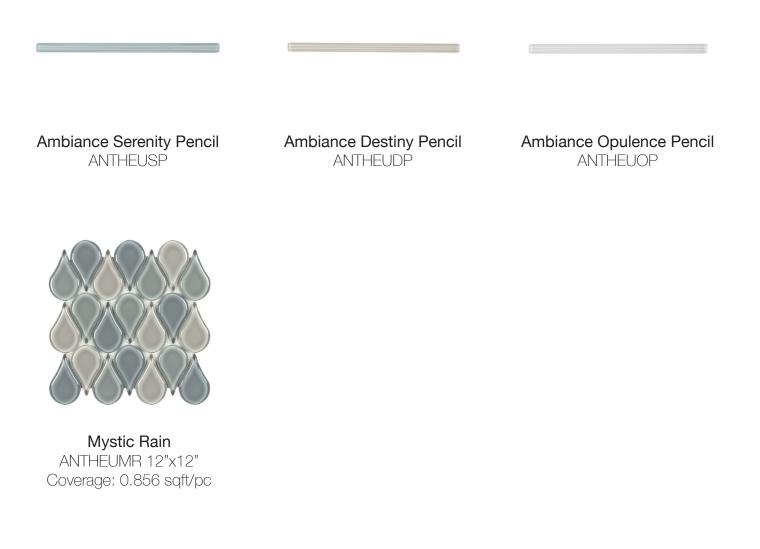

## PRODUCTS

Dimensions Serenity ANTHEUDS 12"x15" Coverage: 0.953 sqft/pc

Crave Serenity ANTHEUCS 6"x12" Coverage: 0.54 sqft/pc

Ambiance Serenity ANTHEUAS 10"x12" Coverage: 0.742 sqft/pc

Dimensions Destiny ANTHEUDD 12"x15" Coverage: 0.953 sqft/pc

Crave Destiny ANTHEUCD 6"x12" Coverage: 0.54 sqft/pc

Ambiance Destiny ANTHEUAD 10"x12" Coverage: 0.742 sqft/pc

Dimensions Opulence ANTHEUDO 12"x15" Coverage: 0.953 sqft/pc

Crave Opulence ANTHEUCO 6"x12" Coverage: 0.54 sqft/pc

Ambiance Opulence ANTHEUAO 10"x12" Coverage: 0.742 sqft/pc