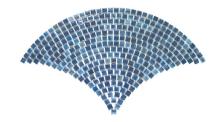

# PRODUCTS

Moderne Fanfare ANTHFYMF 9"x15" Coverage: 0.446 sqft/pc

Maritime Fanfare ANTHFYTF 9"x15" Coverage: 0.446 sqft/pc

Splendor Fanfare ANTHFYSF 9"x15" Coverage: 0.446 sqft/pc

Zepher Fanfare ANTHFYZF 9"x15" Coverage: 0.446 sqft/pc