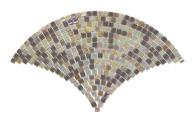

# PRODUCTS

Moderne Fanfare ANTHFYMF 9"x15" Coverage: 0.446 sqft/pc

Maritime Fanfare ANTHFYTF 9"x15" Coverage: 0.446 sqft/pc

Splendor Fanfare ANTHFYSF 9"x15" Coverage: 0.446 sqft/pc

Zepher Fanfare ANTHFYZF 9"x15" Coverage: 0.446 sqft/pc

# PRODUCT SPECS

|   | Piece Size: | 7.481"x8.583"<br>0.4"x0.4" |  |  |  |
|---|-------------|----------------------------|--|--|--|
|   | Chip Size:  |                            |  |  |  |
| * | Thickness:  | 4 mm                       |  |  |  |
|   | PCS/Box:    | 22                         |  |  |  |
|   | SQFT/Box:   | 9.812                      |  |  |  |
|   | Material:   | Glass                      |  |  |  |
|   |             |                            |  |  |  |