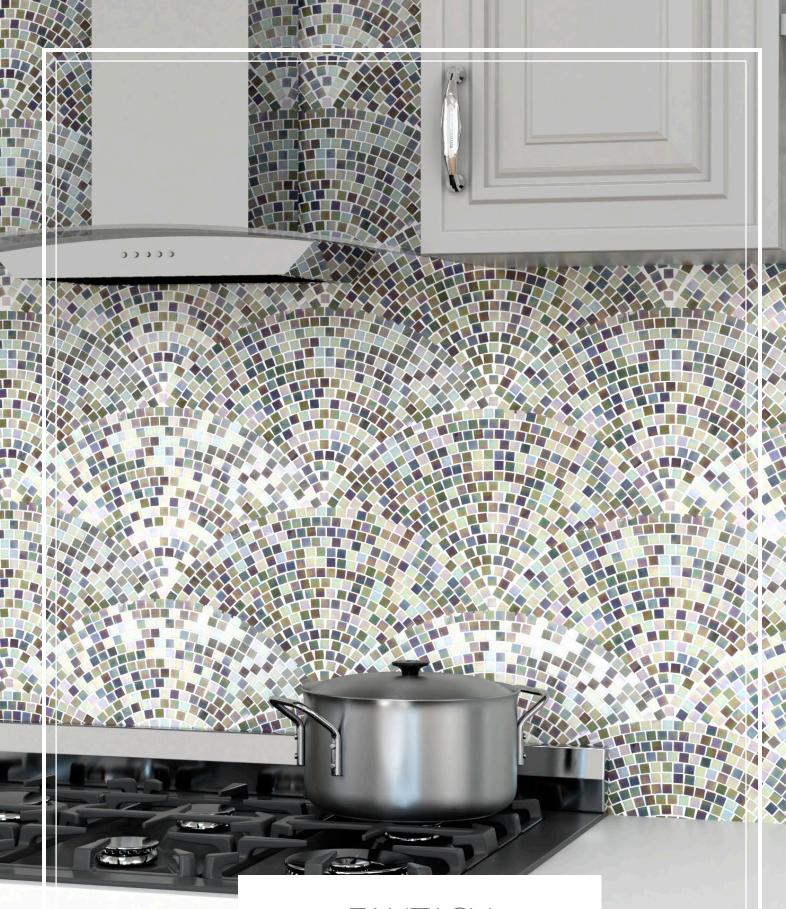

# Beautiful glass mosaic color blends will bring your fanstasy dream space into reality.

This uniquely designed collection of glass mosaics has a bit of art deco mixed with contemporary flair, creating a trend setting statement. Fan shapes in beautiful color blends will add art and drama to your space.

# PRODUCTS

Moderne Fanfare ANTHFYMF 9"x15" Coverage: 0.446 sqft/pc

Maritime Fanfare ANTHFYTF 9"x15" Coverage: 0.446 sqft/pc

Splendor Fanfare ANTHFYSF 9"x15" Coverage: 0.446 sqft/pc

Zepher Fanfare ANTHFYZF 9"x15" Coverage: 0.446 sqft/pc