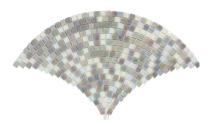

# PRODUCTS

Moderne Fanfare ANTHFYMF 9"x15" Coverage: 0.446 sqft/pc

Maritime Fanfare ANTHFYTF 9"x15" Coverage: 0.446 sqft/pc

Splendor Fanfare ANTHFYSF 9"x15" Coverage: 0.446 sqft/pc

Zepher Fanfare ANTHFYZF 9"x15" Coverage: 0.446 sqft/pc