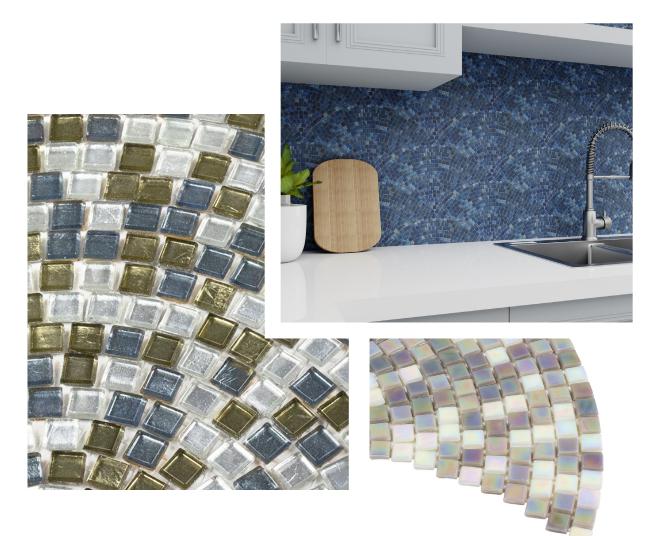

# Beautiful glass mosaic color blends will bring your fanstasy dream space into reality.

This uniquely designed collection of glass mosaics has a bit of art deco mixed with contemporary flair, creating a trend setting statement. Fan shapes in beautiful color blends will add art and drama to your space.

# PRODUCTS

Moderne Fanfare ANTHFYMF 9"x15" Coverage: 0.446 sqft/pc

Maritime Fanfare ANTHFYTF 9"x15" Coverage: 0.446 sqft/pc

Splendor Fanfare ANTHFYSF 9"x15" Coverage: 0.446 sqft/pc

Zepher Fanfare ANTHFYZF 9"x15" Coverage: 0.446 sqft/pc