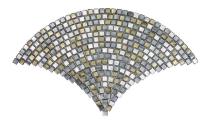

# PRODUCTS

Moderne Fanfare ANTHFYMF 9"x15" Coverage: 0.446 sqft/pc

Maritime Fanfare ANTHFYTF 9"x15" Coverage: 0.446 sqft/pc

Splendor Fanfare ANTHFYSF 9"x15" Coverage: 0.446 sqft/pc

Zepher Fanfare ANTHFYZF 9"x15" Coverage: 0.446 sqft/pc

# PRODUCT SPECS

|   | Piece Size: | 7.481"x8.583"<br>0.4"x0.4" |  |  |  |
|---|-------------|----------------------------|--|--|--|
|   | Chip Size:  |                            |  |  |  |
| * | Thickness:  | 4 mm                       |  |  |  |
|   | PCS/Box:    | 22                         |  |  |  |
|   | SQFT/Box:   | 9.812                      |  |  |  |
|   | Material:   | Glass                      |  |  |  |
|   |             |                            |  |  |  |