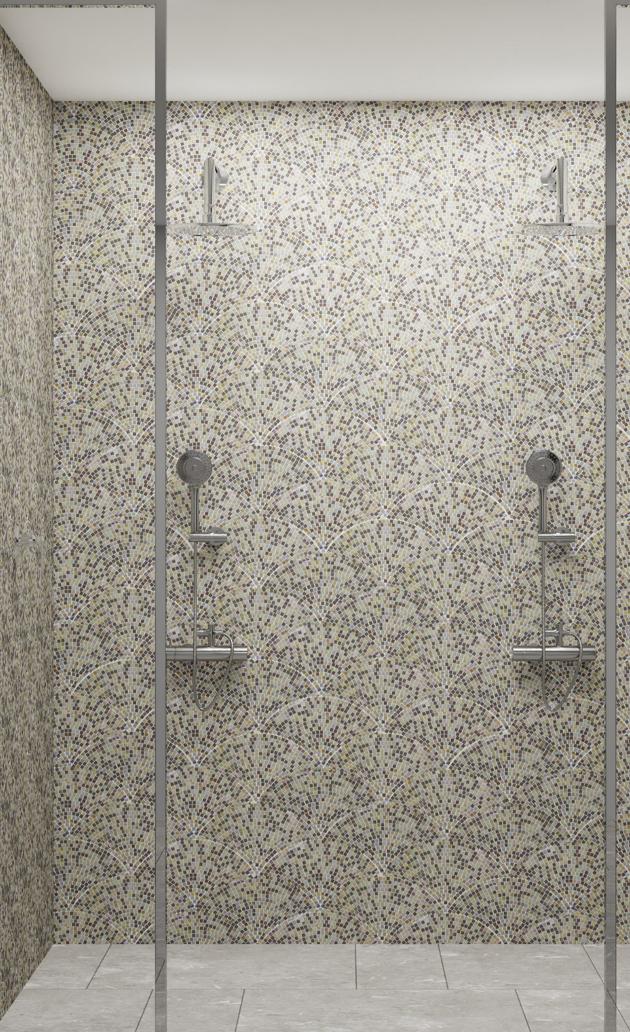

# Beautiful glass mosaic color blends will bring your fanstasy dream space into reality.

This uniquely designed collection of glass mosaics has a bit of art deco mixed with contemporary flair, creating a trend setting statement. Fan shapes in beautiful color blends will add art and drama to your space.

# PRODUCTS

Moderne Fanfare ANTHFYMF 9"x15" Coverage: 0.446 sqft/pc

Maritime Fanfare ANTHFYTF 9"x15" Coverage: 0.446 sqft/pc

Splendor Fanfare ANTHFYSF 9"x15" Coverage: 0.446 sqft/pc

Zepher Fanfare ANTHFYZF 9"x15" Coverage: 0.446 sqft/pc

### Application - Residential/Commercial