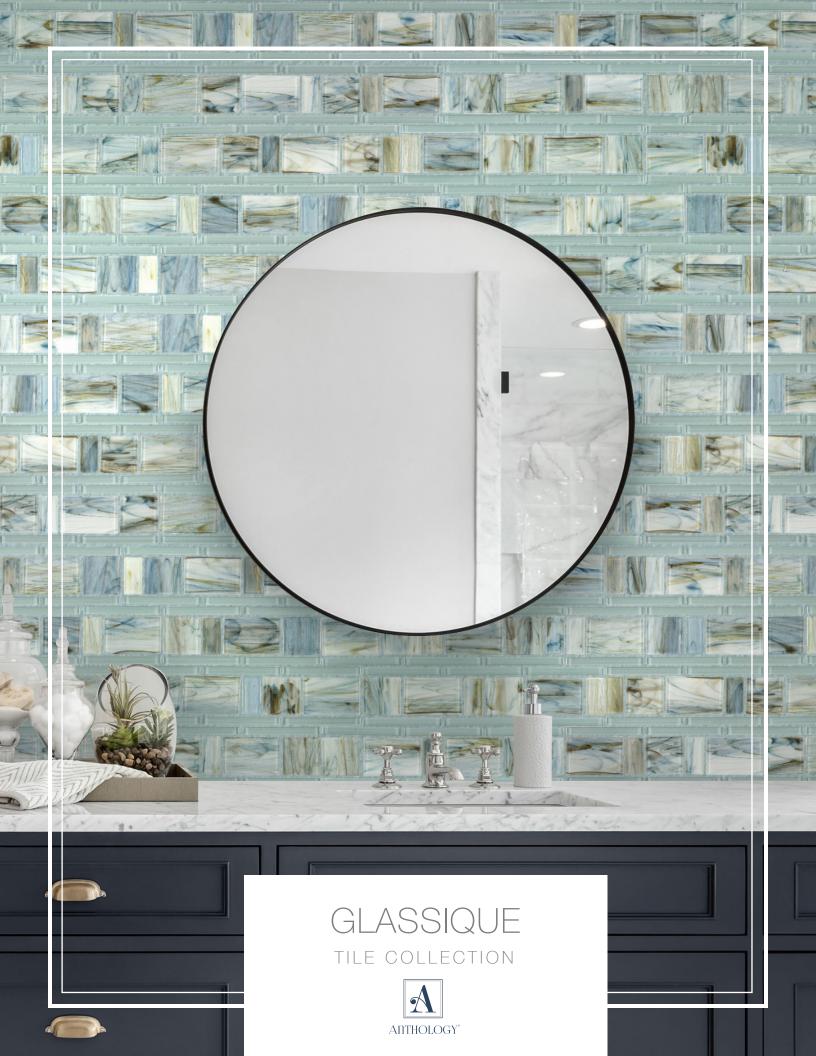

### GLASSIQUE | TILE COLLECTION

## Molten glass never looked so precious.

This glass collection creates the image of semi-precious gemstones with colors that create highlights and give focal points to any project. Geometric shapes that have the fluidity of water and some of these gem creations even sparkle with metallic accents. This glass also is environmentally friendly, with over 30% recycled content.

All hand crafted, this glass will show imperfections such as wrinkles, waves, bubbles, and chipped edges, all designed to enhance your space with great character.