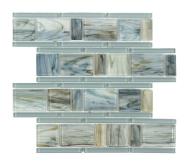

Brocade Lagoon ANTHGLBRL 12"x12" Coverage: 0.963 sqft/pc

Brocade Sepia ANTHGLBRS 12"x12" Coverage: 0.963 sqft/pc

Interlude Lagoon ANTHGLIL 12"x13" Coverage: 1.0369 sqft/pc

Interlude Sepia ANTHGLIS 12"x13" Coverage: 1.0369 sqft/pc

## PRODUCT SPECS

| Piece Size: 11.969"x13.701" | Piece Size: 11.75"x11.875" | Piece Size: 12.323"x11.733" |
|-----------------------------|----------------------------|-----------------------------|
| Chip Size: 0.59"x3.85"      | Chip Size: 1"x1"           | Chip Size: 1"x1"            |
| Thickness: 6.5 mm           | Thickness: 6.6 mm          | Thickness: 6.6 mm           |
| PCS/Box: 11                 | PCS/Box: 11                | PCS/Box: 11                 |
| SQFT/Box: 10.593            | SQFT/Box: 10.593           | SQFT/Box: 10.472            |
| Material: Glass             | Material: Glass            | Material: Glass             |