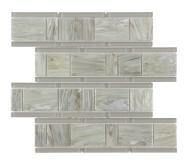

Brocade Lagoon ANTHGLBRL 12"x12" Coverage: 0.963 sqft/pc

Brocade Sepia ANTHGLBRS 12"x12" Coverage: 0.963 sqft/pc

Interlude Lagoon ANTHGLIL 12"x13" Coverage: 1.0369 sqft/pc

Interlude Sepia ANTHGLIS 12"x13" Coverage: 1.0369 sqft/pc

## PRODUCT SPECS

| Piece Size: 11.969"x13.701" | Piece Size: 11.75"x11.875" | Piece Size: 12.323"x11.733" |
|-----------------------------|----------------------------|-----------------------------|
| Chip Size: 0.59"x3.85"      | Chip Size: 1"x1"           | Chip Size: 1"x1"            |
| Thickness: 6.5 mm           | Thickness: 6.6 mm          | Thickness: 6.6 mm           |
| PCS/Box: 11                 | PCS/Box: 11                | PCS/Box: 11                 |
| SQFT/Box: 10.593            | SQFT/Box: 10.593           | SQFT/Box: 10.472            |
| Material: Glass             | Material: Glass            | Material: Glass             |