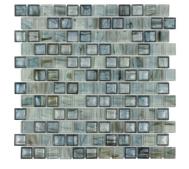

# PRODUCTS

Beam Lagoon ANTHGLBL 12"x12" Coverage: 0.963 sqft/pc

Beam Sepia ANTHGLBS 12"x12" Coverage: 0.963 sqft/pc

Rhapsody Lagoon ANTHGLRL 12"x12" Coverage: 0.952 sqft/pc

Rhapsody Sepia ANTHGLRS 12"x12" Coverage: 0.952 sqft/pc

Brocade Lagoon ANTHGLBRL 12"x12" Coverage: 0.963 sqft/pc

Brocade Sepia ANTHGLBRS 12"x12" Coverage: 0.963 sqft/pc

Interlude Lagoon ANTHGLIL 12"x13" Coverage: 1.0369 sqft/pc

Interlude Sepia ANTHGLIS 12"x13" Coverage: 1.0369 sqft/pc

## PRODUCT SPECS

| Piece Size: 11.969"x13.701" | Piece Size: 11.75"x11.875" | Piece Size: 12.323"x11.733" |
|-----------------------------|----------------------------|-----------------------------|
| Chip Size: 0.59"x3.85"      | Chip Size: 1"x1"           | Chip Size: 1"x1"            |
| Thickness: 6.5 mm           | Thickness: 6.6 mm          | Thickness: 6.6 mm           |
| PCS/Box: 11                 | PCS/Box: 11                | PCS/Box: 11                 |
| SQFT/Box: 10.593            | SQFT/Box: 10.593           | SQFT/Box: 10.472            |
| Material: Glass             | Material: Glass            | Material: Glass             |