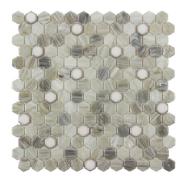

# PRODUCTS

Beam Lagoon ANTHGLBL 12"x12" Coverage: 0.963 sqft/pc

Beam Sepia ANTHGLBS 12"x12" Coverage: 0.963 sqft/pc

Rhapsody Lagoon ANTHGLRL 12"x12" Coverage: 0.952 sqft/pc

Rhapsody Sepia ANTHGLRS 12"x12" Coverage: 0.952 sqft/pc

## PRODUCT SPECS

| Piece Size: 11.969"x13.701" | Piece Size: 11.75"x11.875" | Piece Size: 12.323"x11.733" |
|-----------------------------|----------------------------|-----------------------------|
| Chip Size: 0.59"x3.85"      | Chip Size: 1"x1"           | Chip Size: 1"x1"            |
| Thickness: 6.5 mm           | Thickness: 6.6 mm          | Thickness: 6.6 mm           |
| PCS/Box: 11                 | PCS/Box: 11                | PCS/Box: 11                 |
| SQFT/Box: 10.593            | SQFT/Box: 10.593           | SQFT/Box: 10.472            |
| Material: Glass             | Material: Glass            | Material: Glass             |