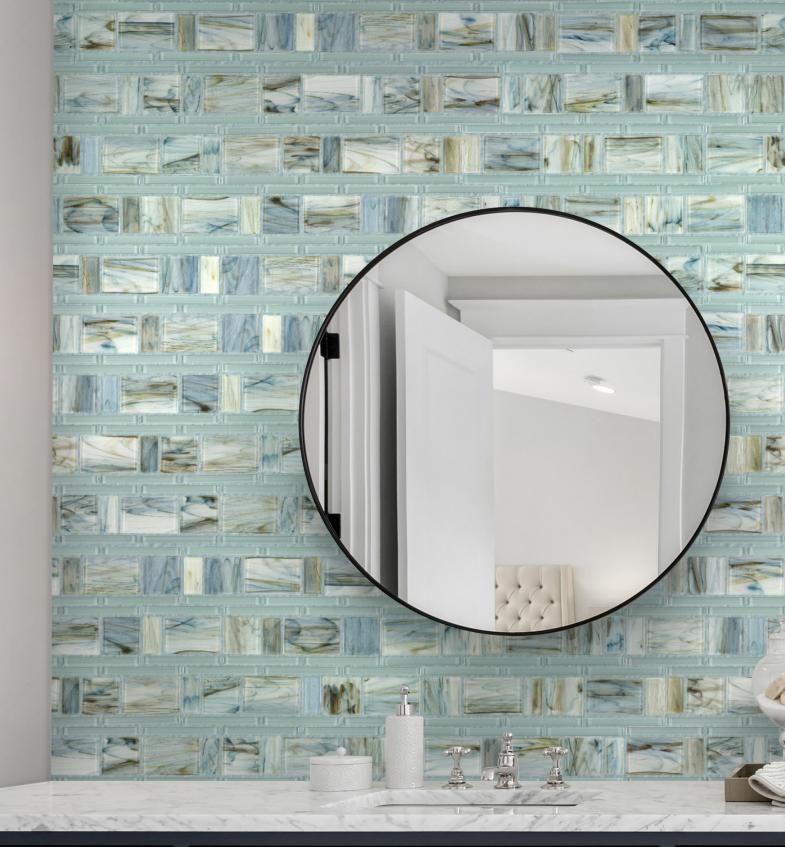

## Molten glass never looked so precious.

This glass collection creates the image of semi-precious gemstones with colors that create highlights and give focal points to any project. Geometric shapes that have the fluidity of water and some of these gem creations even sparkle with metallic accents. This glass also is environmentally friendly, with over 30% recycled content.

All hand crafted, this glass will show imperfections such as wrinkles, waves, bubbles, and chipped edges, all designed to enhance your space with great character.

#### Application - Residential/Commercial

#### Presentation - Mesh Mounted

\*Recommended uses only apply for properly installed material according to TCNA guidelines. All information is subject to change; refer to the website for most updated information. Images were digitally enhanced; for color accuracy, please request a sample.