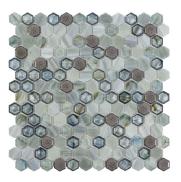

# PRODUCTS

Beam Lagoon ANTHGLBL 12"x12" Coverage: 0.963 sqft/pc

Beam Sepia ANTHGLBS 12"x12" Coverage: 0.963 sqft/pc

Rhapsody Lagoon ANTHGLRL 12"x12" Coverage: 0.952 sqft/pc

Rhapsody Sepia ANTHGLRS 12"x12" Coverage: 0.952 sqft/pc

Brocade Lagoon ANTHGLBRL 12"x12" Coverage: 0.963 sqft/pc

Brocade Sepia ANTHGLBRS 12"x12" Coverage: 0.963 sqft/pc

Interlude Lagoon ANTHGLIL 12"x13" Coverage: 1.0369 sqft/pc

Interlude Sepia ANTHGLIS 12"x13" Coverage: 1.0369 sqft/pc

## PRODUCT SPECS

| Piece Size: 11.969"x13.701" | Piece Size: 11.75"x11.875" | Piece Size: 12.323"x11.733" |
|-----------------------------|----------------------------|-----------------------------|
| Chip Size: 0.59"x3.85"      | Chip Size: 1"x1"           | Chip Size: 1"x1"            |
| Thickness: 6.5 mm           | Thickness: 6.6 mm          | Thickness: 6.6 mm           |
| PCS/Box: 11                 | PCS/Box: 11                | PCS/Box: 11                 |
| SQFT/Box: 10.593            | SQFT/Box: 10.593           | SQFT/Box: 10.472            |
| Material: Glass             | Material: Glass            | Material: Glass             |