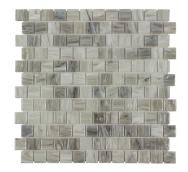

# PRODUCTS

Beam Lagoon ANTHGLBL 12"x12" Coverage: 0.963 sqft/pc

Beam Sepia ANTHGLBS 12"x12" Coverage: 0.963 sqft/pc

Rhapsody Lagoon ANTHGLRL 12"x12" Coverage: 0.952 sqft/pc

Rhapsody Sepia ANTHGLRS 12"x12" Coverage: 0.952 sqft/pc

Brocade Lagoon ANTHGLBRL 12"x12" Coverage: 0.963 sqft/pc

Brocade Sepia ANTHGLBRS 12"x12" Coverage: 0.963 sqft/pc

Interlude Lagoon ANTHGLIL 12"x13" Coverage: 1.0369 sqft/pc

Interlude Sepia ANTHGLIS 12"x13" Coverage: 1.0369 sqft/pc

## PRODUCT SPECS

| Piece Size: 11.969"x13.701" | Piece Size: 11.75"x11.875" | Piece Size: 12.323"x11.733" |
|-----------------------------|----------------------------|-----------------------------|
| Chip Size: 0.59"x3.85"      | Chip Size: 1"x1"           | Chip Size: 1"x1"            |
| Thickness: 6.5 mm           | Thickness: 6.6 mm          | Thickness: 6.6 mm           |
| PCS/Box: 11                 | PCS/Box: 11                | PCS/Box: 11                 |
| SQFT/Box: 10.593            | SQFT/Box: 10.593           | SQFT/Box: 10.472            |
| Material: Glass             | Material: Glass            | Material: Glass             |