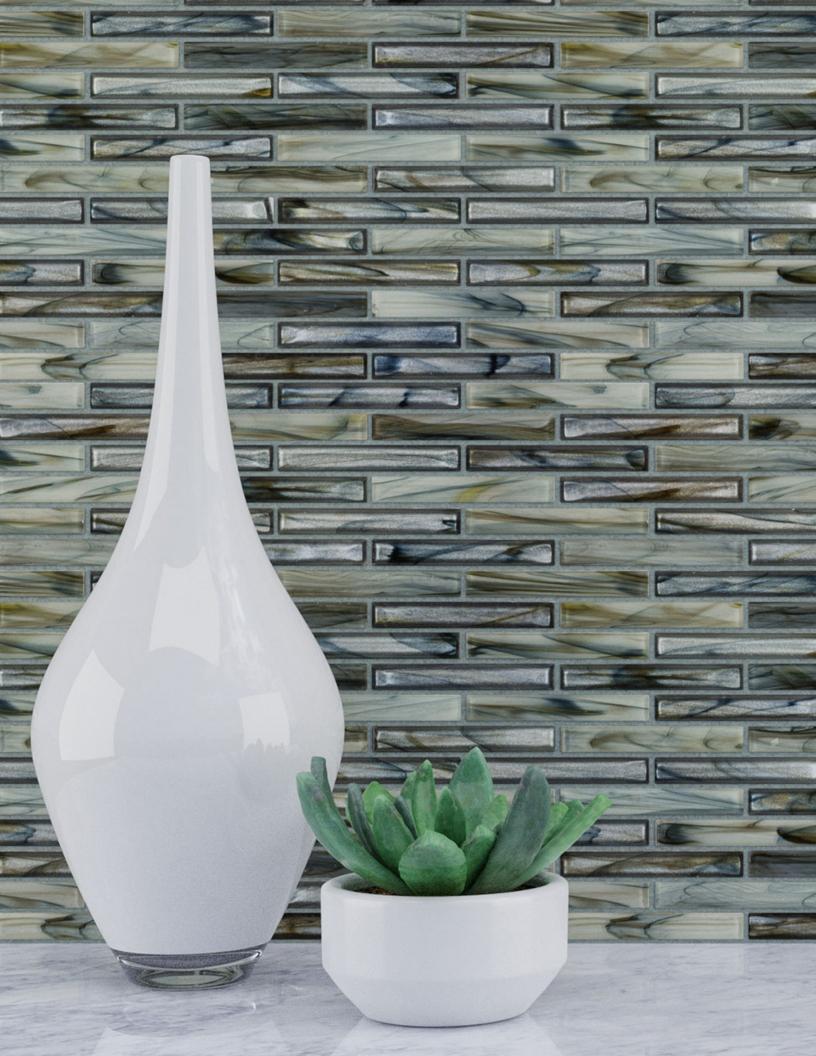

### GLASSIQUE | TILE COLLECTION

## Molten glass never looked so precious.

This glass collection creates the image of semi-precious gemstones with colors that create highlights and give focal points to any project. Geometric shapes that have the fluidity of water and some of these gem creations even sparkle with metallic accents. This glass also is environmentally friendly, with over 30% recycled content.

All hand crafted, this glass will show imperfections such as wrinkles, waves, bubbles, and chipped edges, all designed to enhance your space with great character.