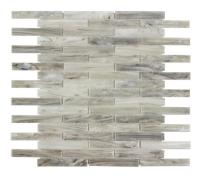

# PRODUCTS

Beam Lagoon ANTHGLBL 12"x12" Coverage: 0.963 sqft/pc

Beam Sepia ANTHGLBS 12"x12" Coverage: 0.963 sqft/pc

Rhapsody Lagoon ANTHGLRL 12"x12" Coverage: 0.952 sqft/pc

Rhapsody Sepia ANTHGLRS 12"x12" Coverage: 0.952 sqft/pc

Brocade Lagoon ANTHGLBRL 12"x12" Coverage: 0.963 sqft/pc

Brocade Sepia ANTHGLBRS 12"x12" Coverage: 0.963 sqft/pc

Interlude Lagoon ANTHGLIL 12"x13" Coverage: 1.0369 sqft/pc

Interlude Sepia ANTHGLIS 12"x13" Coverage: 1.0369 sqft/pc

## PRODUCT SPECS

| Piece Size: 11.969"x13.701" | Piece Size: 11.75"x11.875" | Piece Size: 12.323"x11.733" |
|-----------------------------|----------------------------|-----------------------------|
| Chip Size: 0.59"x3.85"      | Chip Size: 1"x1"           | Chip Size: 1"x1"            |
| Thickness: 6.5 mm           | Thickness: 6.6 mm          | Thickness: 6.6 mm           |
| PCS/Box: 11                 | PCS/Box: 11                | PCS/Box: 11                 |
| SQFT/Box: 10.593            | SQFT/Box: 10.593           | SQFT/Box: 10.472            |
| Material: Glass             | Material: Glass            | Material: Glass             |