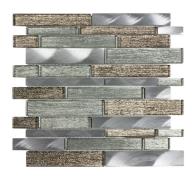

# Metallic tiles for a modern and sophisticated look.

Metal tiles appeal to the modernist in all of us. The clean and contemporary surface of metallic tiles are unmatched by any other wall or floor covering material. Create the tiled space of your dreams with a bit of sparkle.



### MODERN DAY METALS | TILE COLLECTION

## PRODUCTS



**Cityscape** ANTHMDCI 12"x12" Coverage: 0.969 sqft/pc



Silverscape ANTHMDSI 12"x13" Coverage: 0.98 sqft/pc



Highrise ANTHMDHI 12"x13" Coverage: 0.98 sqft/pc



Skyrise ANTHMDSK 12"x13" Coverage: 0.95 sqft/pc



Urban Sky ANTHMDUS 12"x12" Coverage: 0.98 sqft/pc

#### MODERN DAY METALS | TILE COLLECTION

## PRODUCT SPECS

| Piece Size:<br>Chip Size:<br>Thickness:<br>PCS/Box:<br>SQFT/Box:<br>Material: | 6 mm<br>11 | Chip Size:<br>Thickness:<br>PCS/Box:<br>SQFT/Box: | • • • • • • • | Chip Size:<br>Thickness:<br>PCS/Box:<br>SQFT/Box: | 8 mm<br>9 |
|-------------------------------------------------------------------------------|------------|---------------------------------------------------|---------------|---------------------------------------------------|-----------|
| Piece Size:<br>Chip Size:<br>Thickness:<br>PCS/Box:<br>SQFT/Box:<br>Material: | 6 mm<br>12 |                                                   |               |