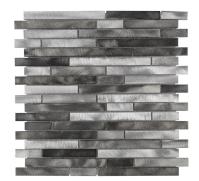

## PRODUCTS

**Cityscape** ANTHMDCI 12"x12" Coverage: 0.969 sqft/pc

Silverscape ANTHMDSI 12"x13" Coverage: 0.98 sqft/pc

Highrise ANTHMDHI 12"x13" Coverage: 0.98 sqft/pc

Skyrise ANTHMDSK 12"x13" Coverage: 0.95 sqft/pc