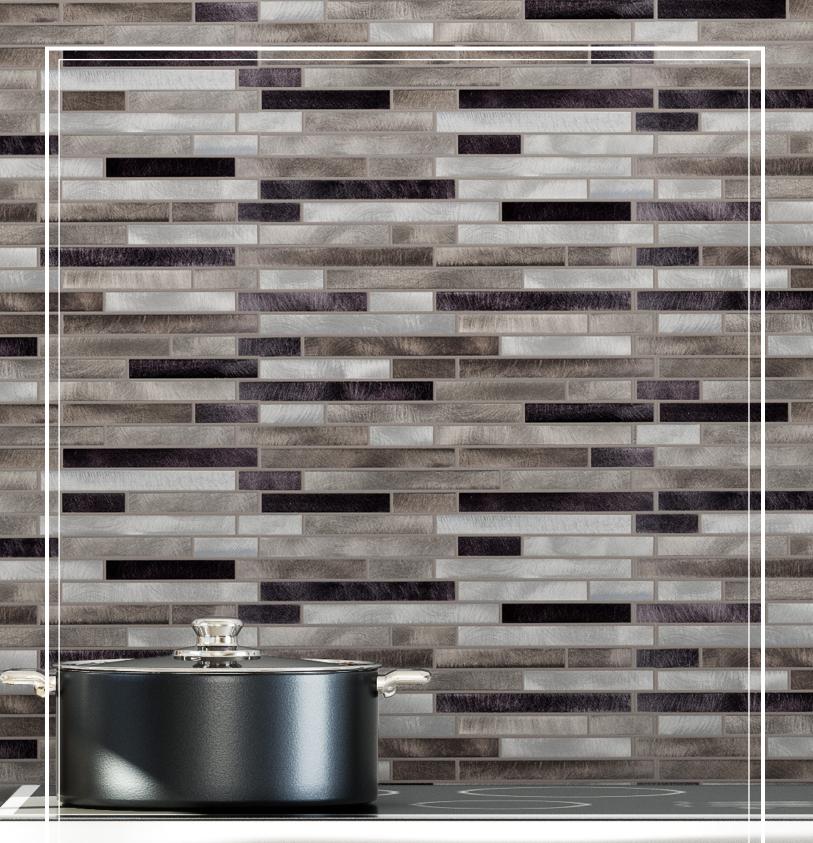

# Metallic tiles for a modern and sophisticated look.

Metal tiles appeal to the modernist in all of us. The clean and contemporary surface of metallic tiles are unmatched by any other wall or floor covering material. Create the tiled space of your dreams with a bit of sparkle.

### MODERN DAY METALS | TILE COLLECTION