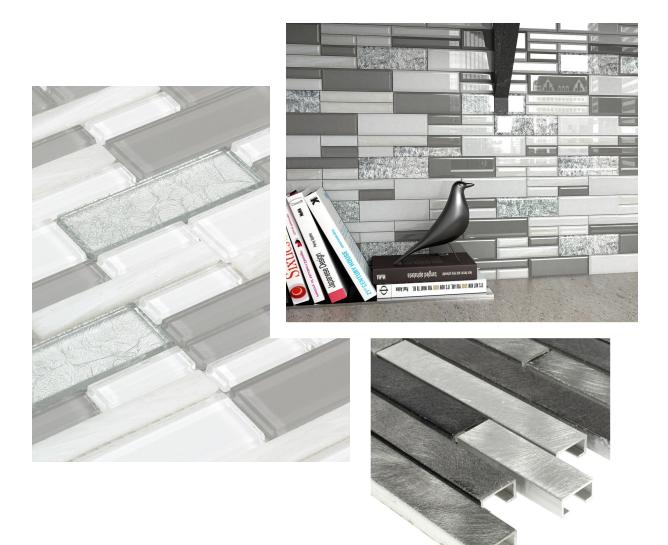

## PRODUCTS

**Cityscape** ANTHMDCI 12"x12" Coverage: 0.969 sqft/pc

Silverscape ANTHMDSI 12"x13" Coverage: 0.98 sqft/pc

Highrise ANTHMDHI 12"x13" Coverage: 0.98 sqft/pc

Skyrise ANTHMDSK 12"x13" Coverage: 0.95 sqft/pc

Urban Sky ANTHMDUS 12"x12" Coverage: 0.98 sqft/pc