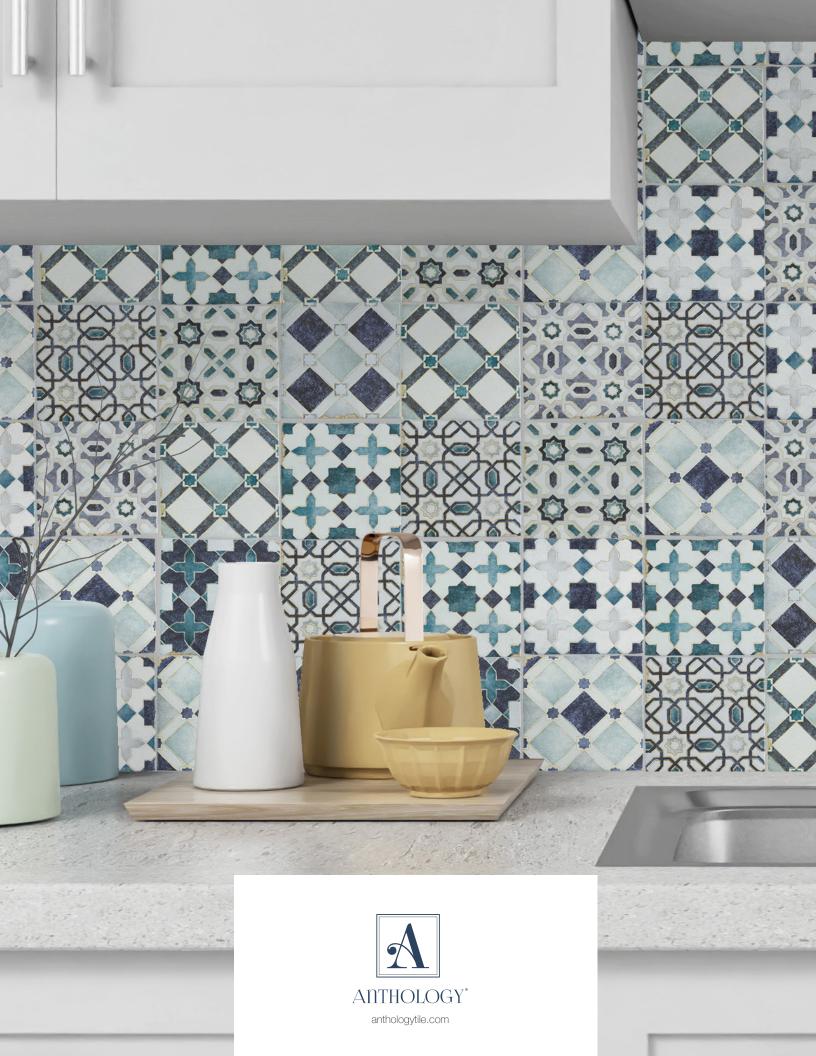

Moroccan Mix Azure
ANTHMHMA 4"x4"
Coverage: 0.108 sqft/pc
\*sold by the box
patterns randomly mixed

Moroccan Mix
ANTHMHMM 4"x4"
Coverage: 0.108 sqft/pc
\*sold by the box
patterns randomly mixed

anthologytile.com

#### MOROCCAN HABITAT | TILE COLLECTION