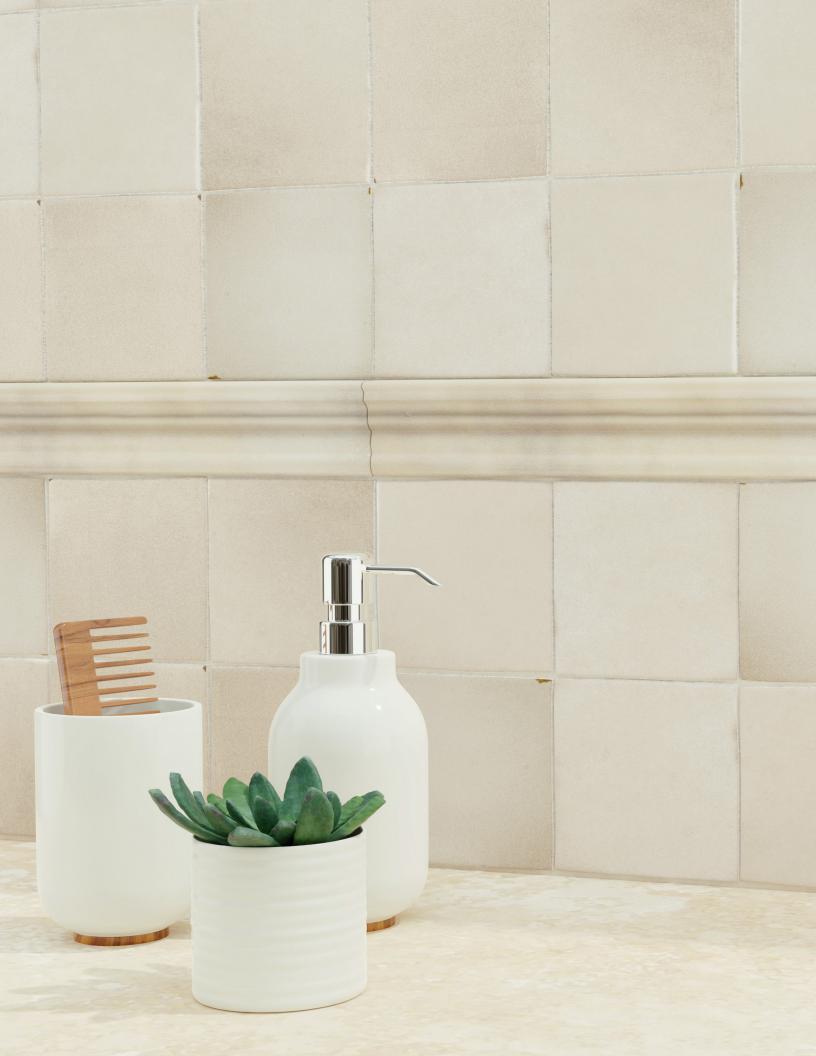

# A one of a kind handmade ceramic tile with a true handmade look.

From the decorative accent tiles to the distinctive ceramic 4"x4" with subtle shade variations, create an authentic look with tiny imperfections, and their old world Moroccan impressions.

Zellige handmade tiles of long ago, have inspired this unique line of handcrafted tile in 6 beautiful colors.

anthologytile.com

#### **PRODUCTS**

Sand Dune Zellige ANTHMHSAZ 4"x4" Coverage: 0.108 sqft/pc \*sold by the box

Canvas Zellige
ANTHMHCZ 4"x4"
Coverage: 0.108 sqft/pc
\*sold by the box

Misty Zellige
ANTHMHMZ 4"x4"
Coverage: 0.108 sqft/pc
\*sold by the box

### MOROCCAN HABITAT | TILE COLLECTION

Sand Dune Zellige Pencil Canvas Zellige Pencil Misty Zellige Pencil ANTHMHSAP ANTHMHCP **ANTHMHMP** Blazen Zellige Pencil Seaside Zellige Pencil Peacock Zellige Pencil ANTHMHEP **ANTHMHPP ANTHMHBP** Sand Dune Zellige Canvas Zellige Chair Rail Misty Zellige Chair Rail ANTHMHMCR Chair Rail ANTHMHCCR **ANTHMHSACR** Peacock Zellige Blazen Zellige Chair Rail Seaside Zellige Chair Rail **ANTHMHECR** ANTHMHBCR Chair Rail