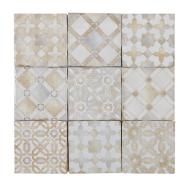

Moroccan Mix Azure
ANTHMHMA 4"x4"
Coverage: 0.108 sqft/pc
\*sold by the box
patterns randomly mixed

Moroccan Mix
ANTHMHMM 4"x4"
Coverage: 0.108 sqft/pc
\*sold by the box
patterns randomly mixed

anthologytile.com