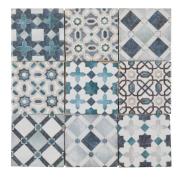

Moroccan Mix Azure
ANTHMHMA 4"x4"
Coverage: 0.108 sqft/pc
\*sold by the box
patterns randomly mixed

Moroccan Mix
ANTHMHMM 4"x4"
Coverage: 0.108 sqft/pc
\*sold by the box
patterns randomly mixed

anthologytile.com