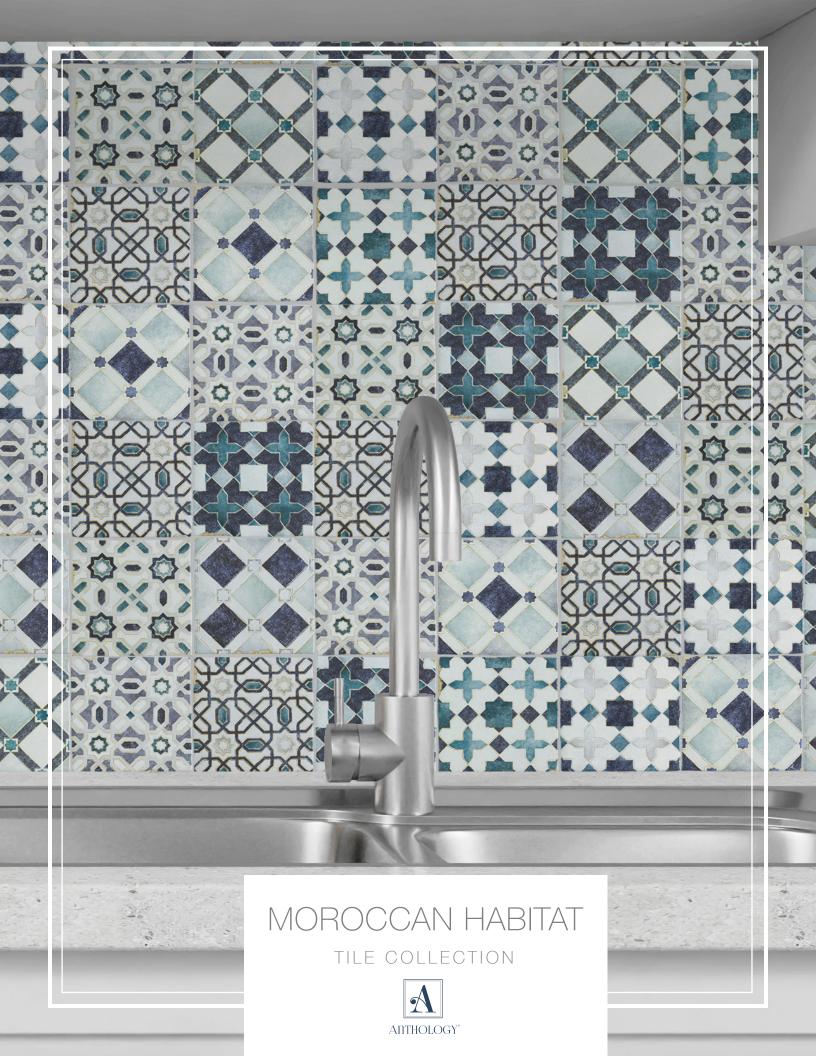

#### MOROCCAN HABITAT | TILE COLLECTION

Moroccan Mix Azure
ANTHMHMA 4"x4"
Coverage: 0.108 sqft/pc
\*sold by the box
patterns randomly mixed

Moroccan Mix
ANTHMHMM 4"x4"
Coverage: 0.108 sqft/pc
\*sold by the box
patterns randomly mixed

anthologytile.com