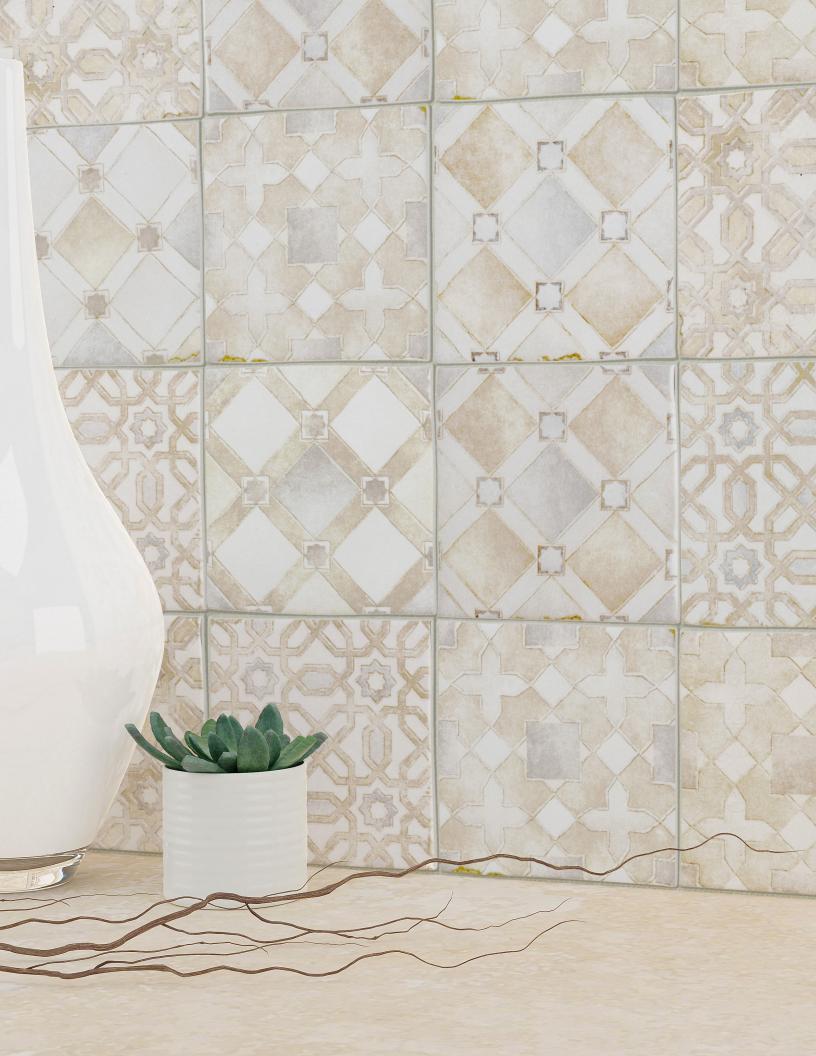

Moroccan Mix Azure
ANTHMHMA 4"x4"
Coverage: 0.108 sqft/pc
\*sold by the box
patterns randomly mixed

Moroccan Mix
ANTHMHMM 4"x4"
Coverage: 0.108 sqft/pc
\*sold by the box
patterns randomly mixed

anthologytile.com