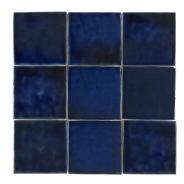

Seaside Zellige ANTHMHEZ 4"x4" Coverage: 0.108 sqft/pc \*sold by the box

Peacock Zellige ANTHMHPZ 4"x4" Coverage: 0.108 sqft/pc \*sold by the box

Blazen Zeliige ANTHMHBZ 4"x4" Coverage: 0.108 sqft/pc \*sold by the box