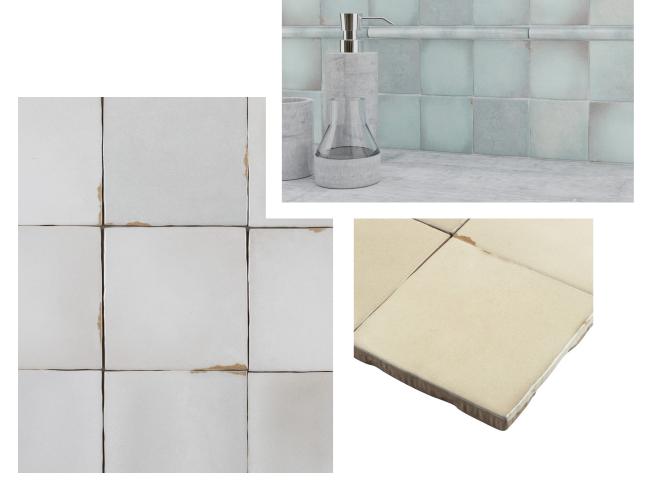

# A one of a kind handmade ceramic tile with a true handmade look.

From the decorative accent tiles to the distinctive ceramic 4"x4" with subtle shade variations, create an authentic look with tiny imperfections, and their old world Moroccan impressions.

Zellige handmade tiles of long ago, have inspired this unique line of handcrafted tile in 6 beautiful colors.

anthologytile.com