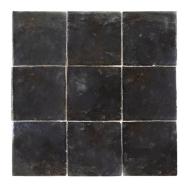

#### **PRODUCTS**

Sand Dune Zellige ANTHMHSAZ 4"x4" Coverage: 0.108 sqft/pc \*sold by the box

Canvas Zellige
ANTHMHCZ 4"x4"
Coverage: 0.108 sqft/pc
\*sold by the box

Misty Zellige
ANTHMHMZ 4"x4"
Coverage: 0.108 sqft/pc
\*sold by the box

Seaside Zellige ANTHMHEZ 4"x4" Coverage: 0.108 sqft/pc \*sold by the box

Peacock Zellige ANTHMHPZ 4"x4" Coverage: 0.108 sqft/pc \*sold by the box

Blazen Zeliige ANTHMHBZ 4"x4" Coverage: 0.108 sqft/pc \*sold by the box