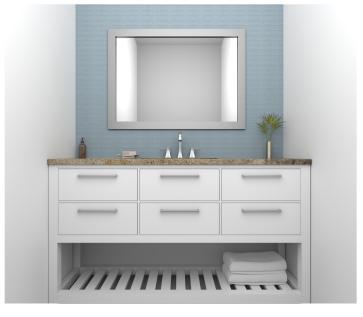

# Create your next stunning design statement with these large format ceramic tiles.

Capturing the look of soft light tones in a large format ceramic wall tile. Imagining the crisp picturesque winter, this collection has hues ranging from the snowy skies to the cool wintery breeze.

A beautiful light pallet of three colors and the same three colors with rich patterned texture. Create your next stunning design statement.

anthologytile.com 2