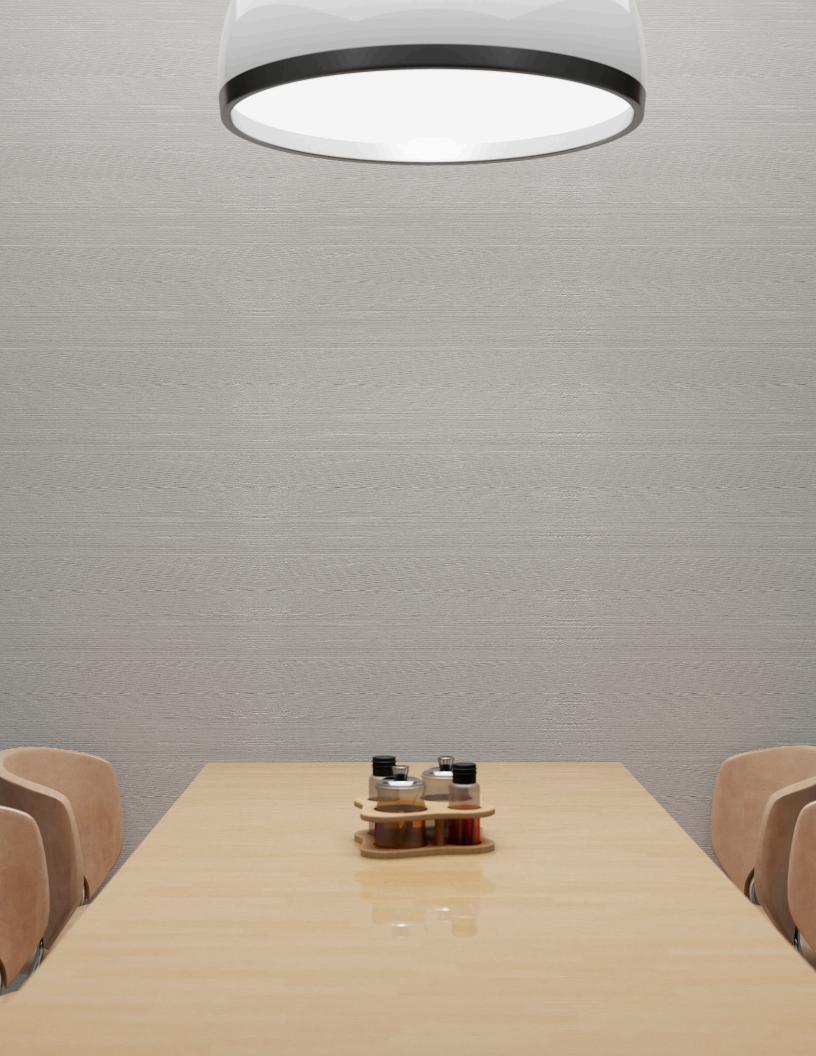

# Create your next stunning design statement with these large format ceramic tiles.

Capturing the look of soft light tones in a large format ceramic wall tile. Imagining the crisp picturesque winter, this collection has hues ranging from the snowy skies to the cool wintery breeze.

A beautiful light pallet of three colors and the same three colors with rich patterned texture. Create your next stunning design statement.

anthologytile.com 2