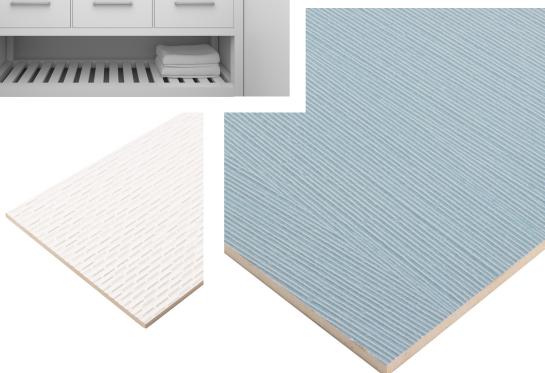

## **PRODUCTS**

Vail Sky

ANTHWPVS 10"x30"
Coverage: 1.96 sqft/pc
\*sold by the box

ANTHWPVD 10"x30"
Coverage: 1.96 sqft/pc
\*sold by the box

ANTHWPVU 10"x30"
Coverage: 1.96 sqft/pc
\*sold by the box

#### Aspen Sky

ANTHWPAS 10"x30"
Coverage: 1.96 sqft/pc
\*sold by the box

#### Aspen Dawn

ANTHWPAD 10"x30"
Coverage: 1.96 sqft/pc
\*sold by the box

#### Aspen Dusk

ANTHWPAU 10"x30"
Coverage: 1.96 sqft/pc
\*sold by the box

4

## PRODUCT SPECS

Piece Size: 9.65" x 29.33"

Chip Size: 10"x30"
Thickness: 8 mm
PCS/Box: 8
SQFT/Box: 15.68
Material: Ceramic

|          | Interior Wall | Interior Floor | Backsplash | Interior Countertop | Shower/Wet Areas | Fireplace Surrounds | Exterior Wall | Exterior Floor | Exterior Countertop | Pool/Fountain |
|----------|---------------|----------------|------------|---------------------|------------------|---------------------|---------------|----------------|---------------------|---------------|
| ANTHPABL |               |                |            |                     |                  |                     |               |                |                     |               |
| ANTHPASF |               |                |            |                     |                  |                     |               |                |                     |               |
| ANTHPAAM |               |                |            |                     |                  |                     |               |                |                     |               |
| ANTHPAVP |               |                |            |                     |                  |                     |               |                |                     |               |
| ANTHPASM |               |                |            |                     |                  |                     |               |                |                     |               |
| ANTHPAFP |               |                |            |                     |                  |                     |               |                |                     |               |
| ANTHPAAL |               |                |            |                     |                  |                     |               |                |                     |               |
| ANTHPAGR |               |                |            |                     |                  |                     |               |                |                     |               |