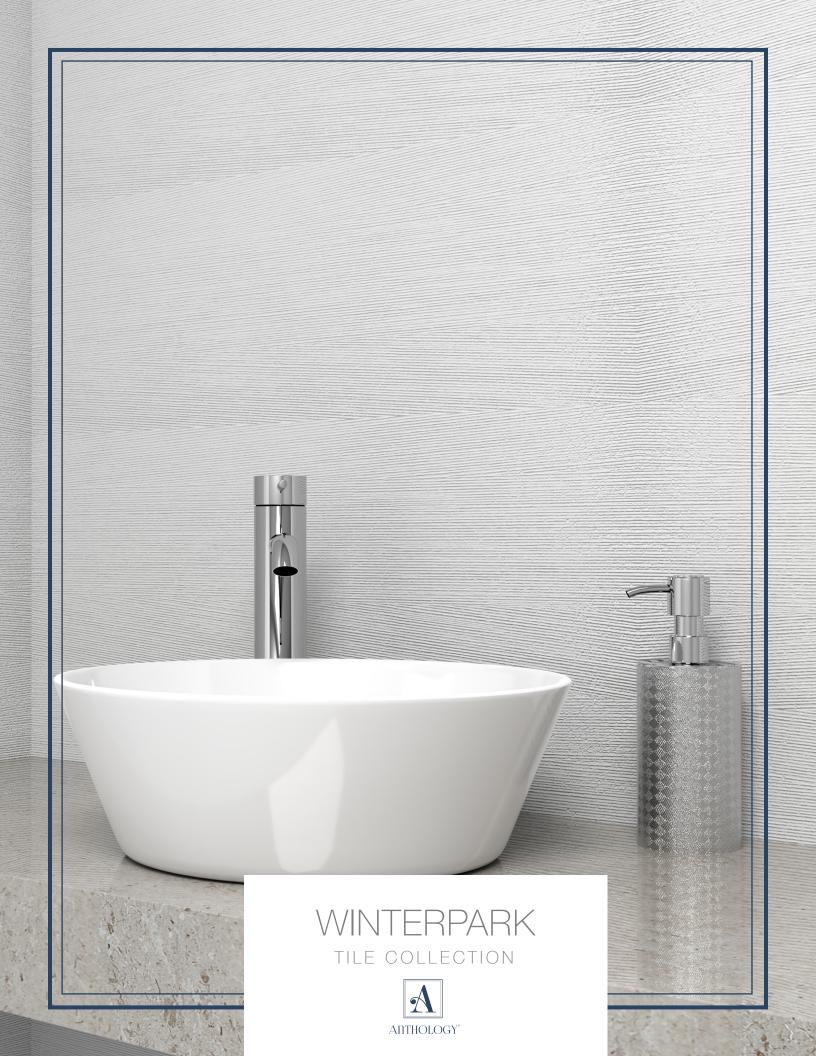

# Create your next stunning design statement with these large format ceramic tiles.

Capturing the look of soft light tones in a large format ceramic wall tile. Imagining the crisp picturesque winter, this collection has hues ranging from the snowy skies to the cool wintery breeze.

A beautiful light pallet of three colors and the same three colors with rich patterned texture. Create your next stunning design statement.

anthologytile.com 2

## WINTERPARK | TILE COLLECTION