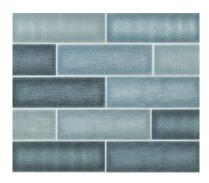

# Textured tiles reminiscent of a collage to inpsire you to make a one of a kind design statement.

Tiles that echo multiple fabric textures in two sophisticated colors; blue and gray. These 4"x12" wall tiles reminiscent of a collage will inspire you to make a one of a kind design statement.

## **PRODUCTS**

Loft Gray
ANTHCOLG 4"x12"
Coverage: 0.323 sqft/pc
\*sold by the box

Oxford Blue
ANTHCOOB 4"x12"
Coverage: 0.323 sqft/pc
\*sold by the box

anthologytile.com 3