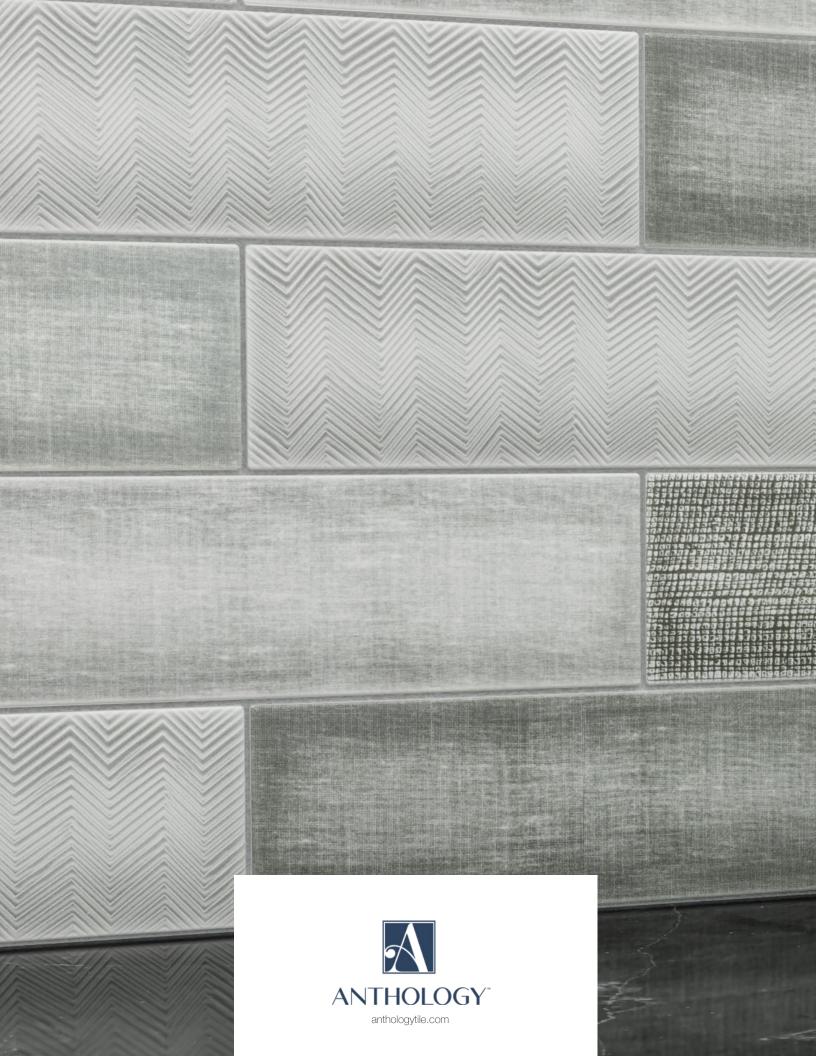

# Textured tiles reminiscent of a collage to inpsire you to make a one of a kind design statement.

Tiles that echo multiple fabric textures in two sophisticated colors; blue and gray. These 4"x12" wall tiles reminiscent of a collage will inspire you to make a one of a kind design statement.