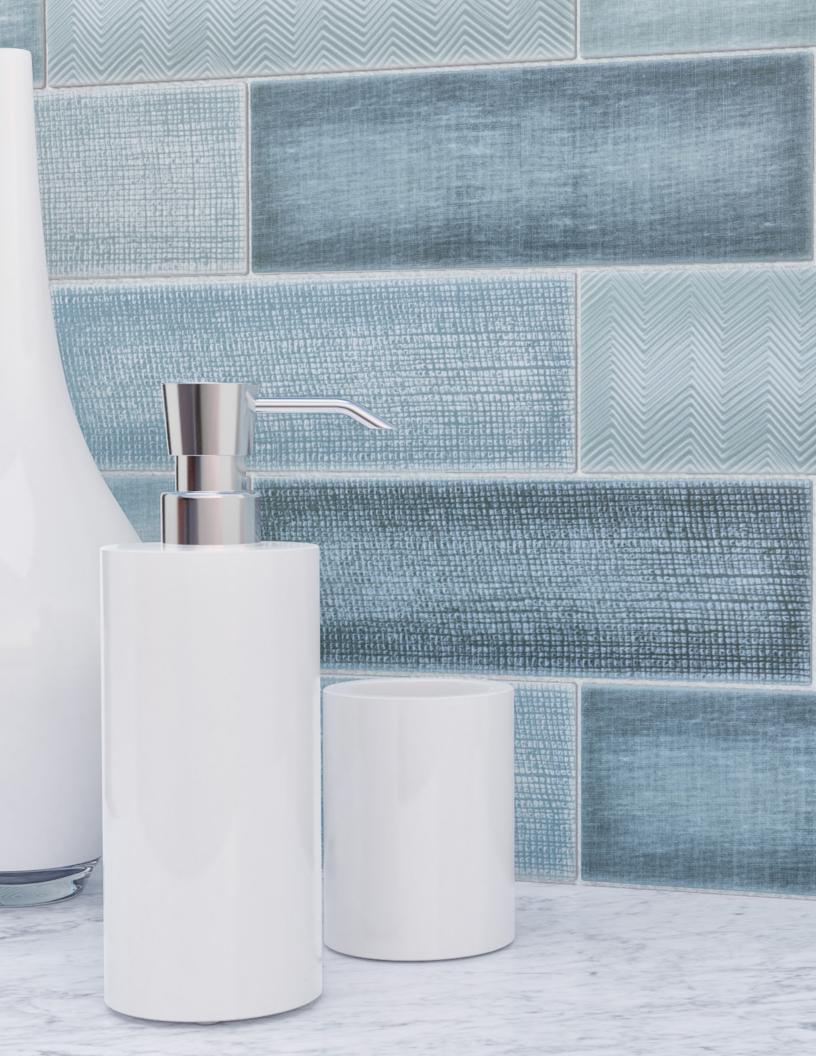

# Textured tiles reminiscent of a collage to inpsire you to make a one of a kind design statement.

Tiles that echo multiple fabric textures in two sophisticated colors; blue and gray. These 4"x12" wall tiles reminiscent of a collage will inspire you to make a one of a kind design statement.

## **PRODUCTS**

Loft Gray
ANTHCOLG 4"x12"
Coverage: 0.323 sqft/pc
\*sold by the box

Oxford Blue
ANTHCOOB 4"x12"
Coverage: 0.323 sqft/pc
\*sold by the box

anthologytile.com 3