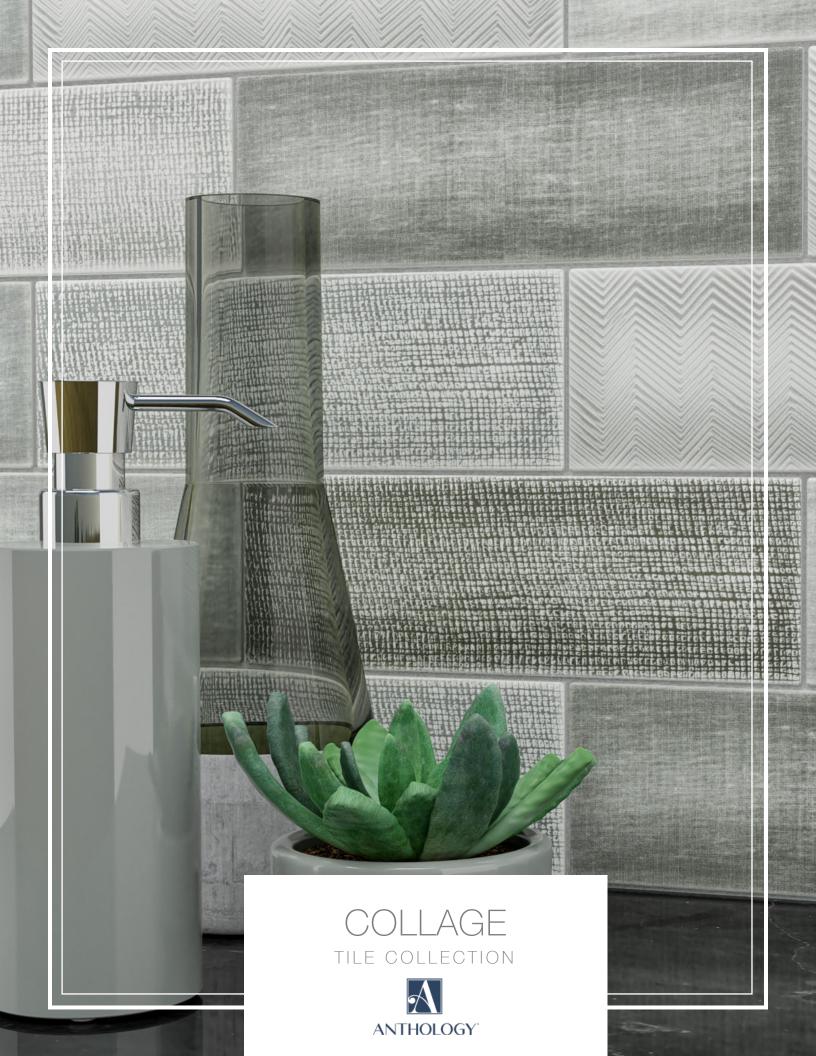

# Textured tiles reminiscent of a collage to inpsire you to make a one of a kind design statement.

Tiles that echo multiple fabric textures in two sophisticated colors; blue and gray. These 4"x12" wall tiles reminiscent of a collage will inspire you to make a one of a kind design statement.

## COLLAGE | TILE COLLECTION