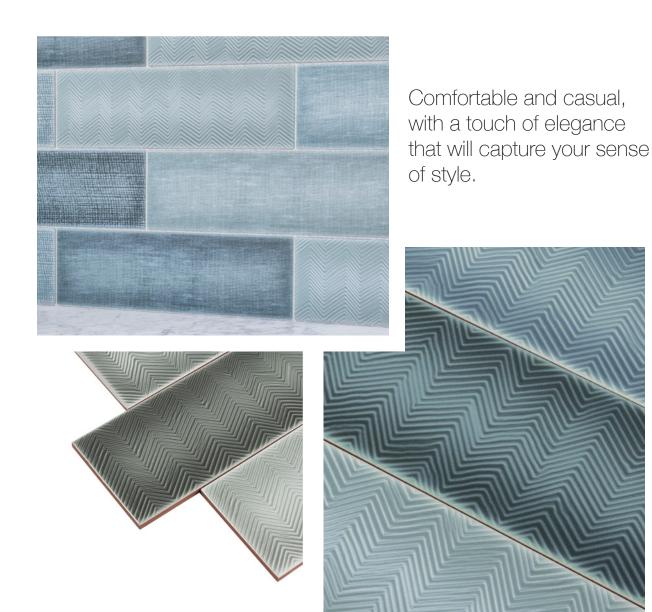

# Textured tiles reminiscent of a collage to inpsire you to make a one of a kind design statement.

Tiles that echo multiple fabric textures in two sophisticated colors; blue and gray. These 4"x12" wall tiles reminiscent of a collage will inspire you to make a one of a kind design statement.