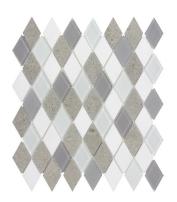

# PRODUCTS

Trailways ANTHCYTR 12"x14" Coverage: 0.995 sqft/pc

Prairie ANTHCYPR 12"x14" Coverage: 0.991 sqft/pc

Terrace ANTHCYTE 12"x13" Coverage: 0.88 sqft/pc

Parkview ANTHCYPA 12"x14" Coverage: 0.88 sqft/pc