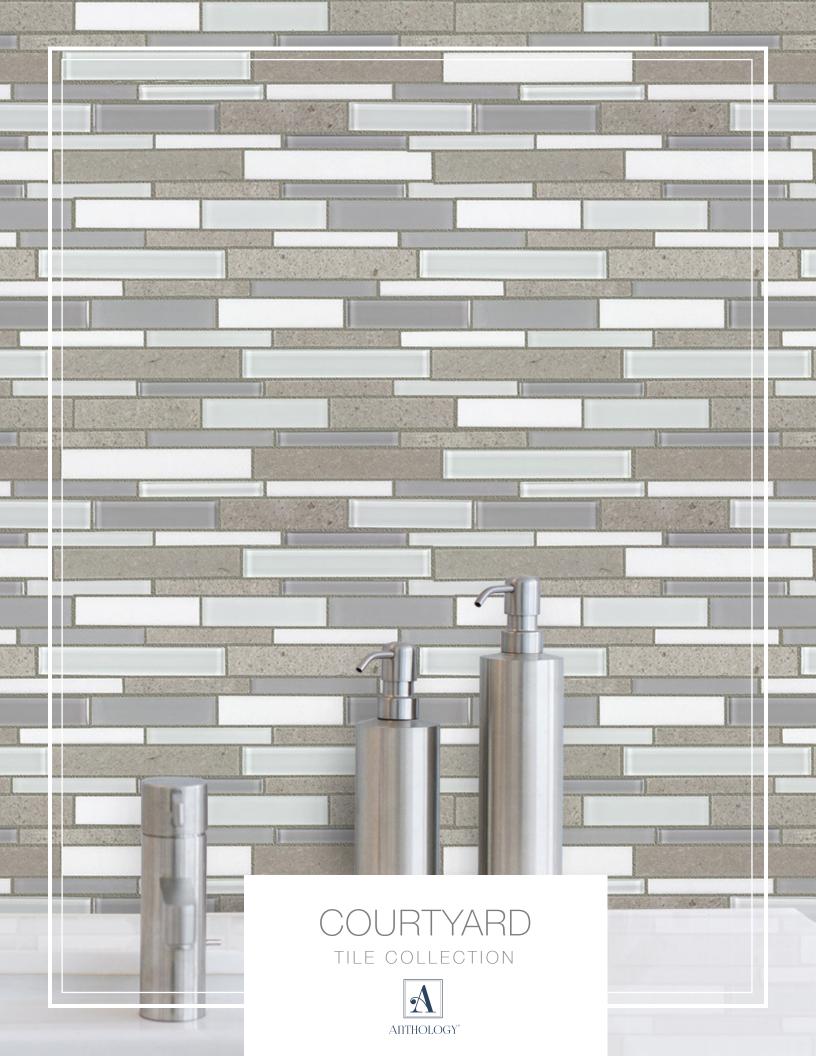

# A palette of glass and stone tile that will brighten up any space.

A beautiful melange of colors, featuring glass and stone, that will complement any decor. With cool whites, warm grays, and a hint of blue, this palette is so adaptable to make a statement with luxurious mosaics and field tile

### COURTYARD | TILE COLLECTION