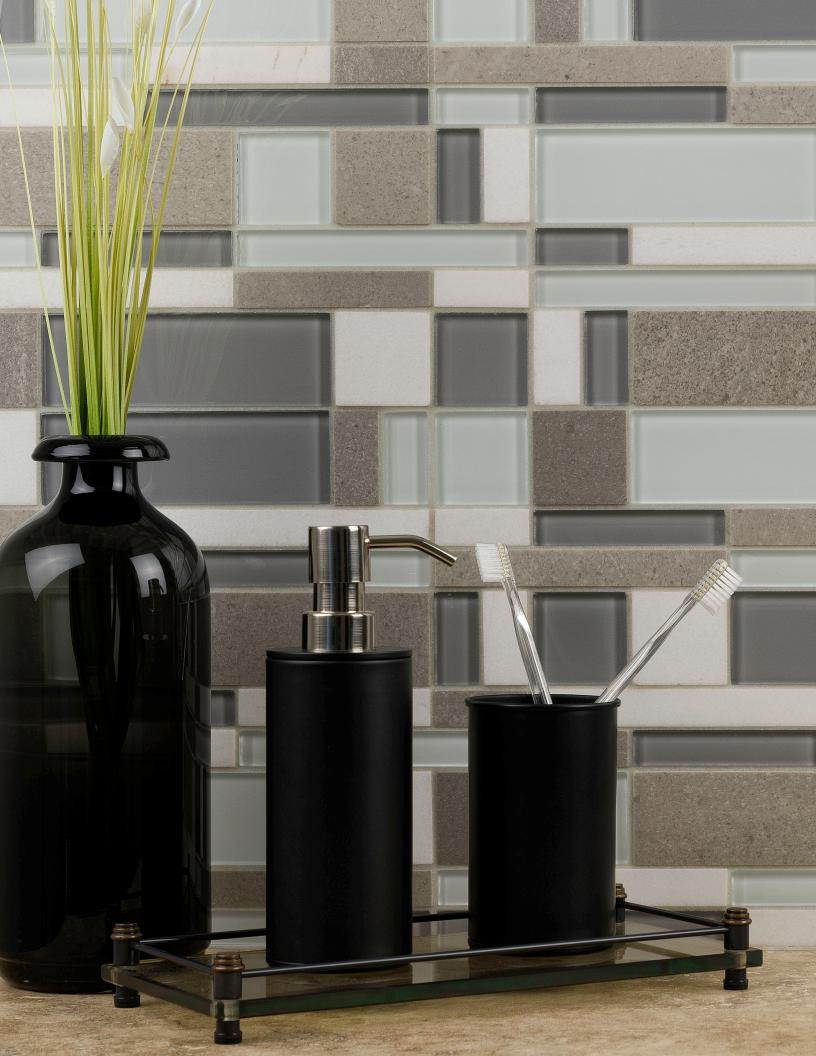

# A palette of glass and stone tile that will brighten up any space.

A beautiful melange of colors, featuring glass and stone, that will complement any decor. With cool whites, warm grays, and a hint of blue, this palette is so adaptable to make a statement with luxurious mosaics and field tile

### COURTYARD | TILE COLLECTION