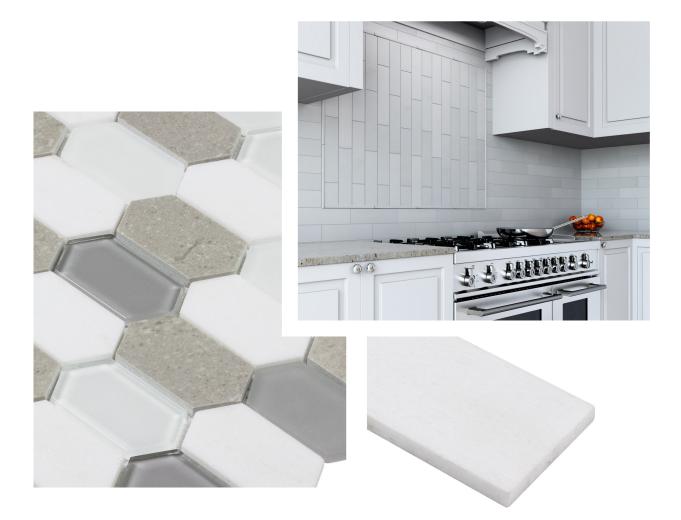

# A palette of glass and stone tile that will brighten up any space.

A beautiful melange of colors, featuring glass and stone, that will complement any decor. With cool whites, warm grays, and a hint of blue, this palette is so adaptable to make a statement with luxurious mosaics and field tile