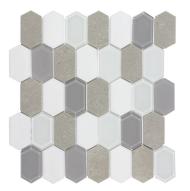

# PRODUCTS

Trailways ANTHCYTR 12"x14" Coverage: 0.995 sqft/pc

Prairie ANTHCYPR 12"x14" Coverage: 0.991 sqft/pc

Terrace ANTHCYTE 12"x13" Coverage: 0.88 sqft/pc

Parkview ANTHCYPA 12"x14" Coverage: 0.88 sqft/pc