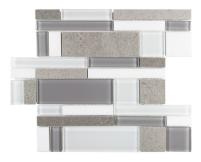

# PRODUCTS

Trailways ANTHCYTR 12"x14" Coverage: 0.995 sqft/pc

Prairie ANTHCYPR 12"x14" Coverage: 0.991 sqft/pc

Terrace ANTHCYTE 12"x13" Coverage: 0.88 sqft/pc

Parkview ANTHCYPA 12"x14" Coverage: 0.88 sqft/pc