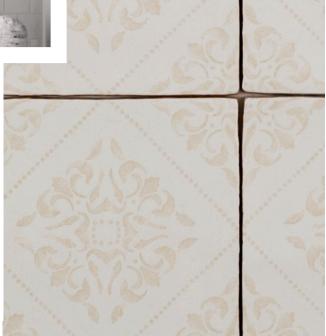

This collection was inspired by old world traditional hand painting, yet created by an inkjet process.

Classic and contemporary, all handcrafted, these beautiful tiles are made in soft hues with perfectly on trend colors and field tiles with a unique satin finish. Two designer patterns in 4 colors, 5 field colors, the design possibilities are endless.

#### **PRODUCTS**

Dali Habitat
ANTHAIDH
5.11" x 5.11"
Coverage: 0.181 sqft/pc
\*sold by the box

Dali Moonstone
ANTHAIDM
5.11" x 5.11"
Coverage: 0.181 sqft/pc
\*sold by the box

Juniper 5X5
ANTHAIJ
5.11" x 5.11"
Coverage: 0.181 sqft/pc
\*sold by the box
anthologytile.com