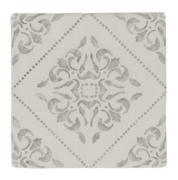

Dali Juniper
ANTHAIDJ
5.11" x 5.11"
Coverage: 0.181 sqft/pc
\*sold by the box

Honeypot 5X5
ANTHAIHP
5.11" x 5.11"
Coverage: 0.181 sqft/pc
\*sold by the box

Moonstone 5X5
ANTHAIM
5.11" x 5.11"
Coverage: 0.181 sqft/pc
\*sold by the box