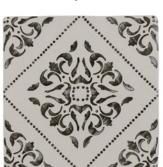

## **PRODUCTS**

Matisse Habitat
ANTHAIMH
5.11" x 5.11"
Coverage: 0.181 sqft/pc
\*sold by the box

Matisse Moonstone
ANTHAIMM
5.11" x 5.11"
Coverage: 0.181 sqft/pc
\*sold by the box

Matisse Honeypot
ANTHAIMHP
5.11" x 5.11"
Coverage: 0.181 sqft/pc
\*sold by the box