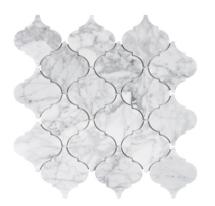

**Kasbah** ANTHCAKA 12"x12" Coverage: 0.84 sqft/pc

Marrakesh ANTHCAMA 12"x12" Coverage: 0.84 sqft/pc

Parc Mosaic ANTHCAPM 12"x12" Coverage: 0.96 sqft/pc

Old Town Hex ANTHCAOTH 10"x12" Coverage: 0.66 sqft/pc