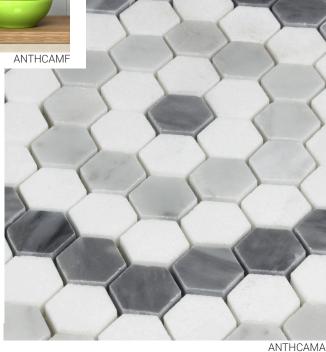

**Kasbah** ANTHCAKA 12"x12" Coverage: 0.84 sqft/pc

Marrakesh ANTHCAMA 12"x12" Coverage: 0.84 sqft/pc

Parc Mosaic ANTHCAPM 12"x12" Coverage: 0.96 sqft/pc

Old Town Hex ANTHCAOTH 10"x12" Coverage: 0.66 sqft/pc