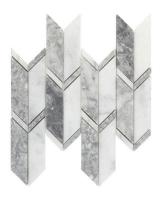

**Jardin**ANTHCAJA 12"x12"
Coverage: 0.96 sqft/pc

**Meridian** ANTHCAMER 12"x12" Coverage: 0.92 sqft/pc

Royal White 3 x 12 ANTHCARW 3"x12" Coverage: 3.70 sqft/box \*sold by the box Royal White Pencil
ANTHCARWP 1"x12"
Coverage: 3.30 sqft/box
\*sold by the piece