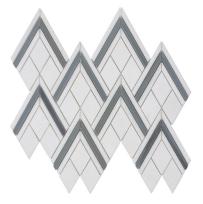

**Kasbah** ANTHCAKA 12"x12" Coverage: 0.84 sqft/pc

Marrakesh ANTHCAMA 12"x12" Coverage: 0.84 sqft/pc

Parc Mosaic ANTHCAPM 12"x12" Coverage: 0.96 sqft/pc

Old Town Hex ANTHCAOTH 10"x12" Coverage: 0.66 sqft/pc