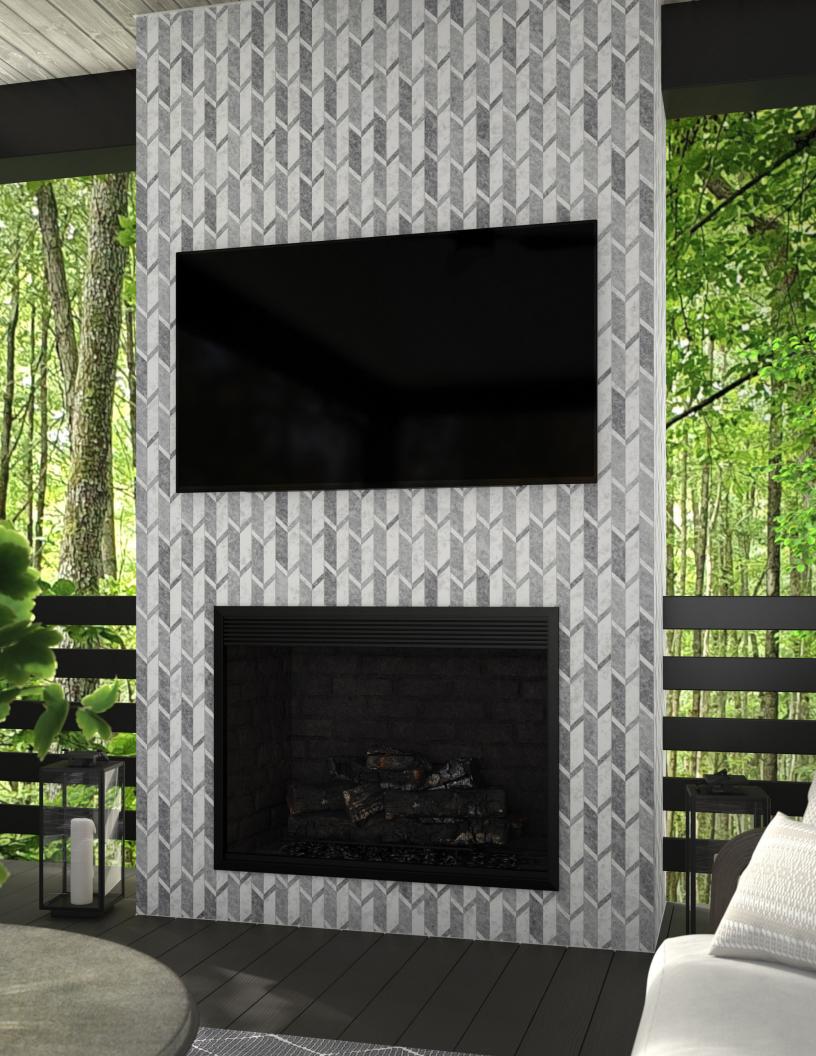

# On trend marble mosaics that add style to your space.

The French period, Ville Nouvelle of Casablanca, was designed by a French architect and its style is a combination of Hispano-Moresque and Art Deco. This has inspired our new collection featuring white decorative stone with trendy design influences.



Merging all of this together, the beauty of natural stone and sought after essential mosaics, create a richness in these must-have stylized beauties.





anthologytile.com PG. 3

## **PRODUCTS**



**Medina**ANTHCAME 13"x13"
Coverage: 0.9 sqft/pc



King's Place ANTHCAKP 12"x12" Coverage: 0.97 sqft/pc



Sahara
ANTHCASA 14"x14"
Coverage: 0.96 sqft/pc



**Gallerie 38**ANTHCAGA 12"x14
Coverage: 1 sqft/pc



**Kasbah** ANTHCAKA 12"x12" Coverage: 0.84 sqft/pc



Marrakesh ANTHCAMA 12"x