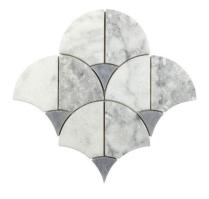

# **PRODUCTS**

**Tangier**ANTHCATAN 12"x15"
Coverage: 0.85 sqft/pc

**Morocco** ANTHCAMOR 13"x14" Coverage: 1 sqft/pc

Arabian Fan ANTHCAAF 9"x9" Coverage: 0.47 sqft/pc

Morocco Moonlight ANTHCAMM 12"x12" Coverage: 1 sqft/pc