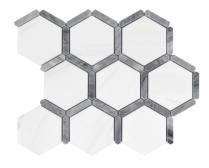

## **PRODUCTS**

**Medina**ANTHCAME 13"x13"
Coverage: 0.9 sqft/pc

King's Place ANTHCAKP 12"x12" Coverage: 0.97 sqft/pc

Sahara
ANTHCASA 14"x14"
Coverage: 0.96 sqft/pc

**Gallerie 38**ANTHCAGA 12"x14
Coverage: 1 sqft/pc