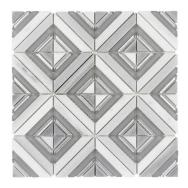

**Jardin**ANTHCAJA 12"x12"
Coverage: 0.96 sqft/pc

**Meridian** ANTHCAMER 12"x12" Coverage: 0.92 sqft/pc

Royal White 3 x 12 ANTHCARW 3"x12" Coverage: 3.70 sqft/box \*sold by the box Royal White Pencil
ANTHCARWP 1"x12"
Coverage: 3.30 sqft/box
\*sold by the piece