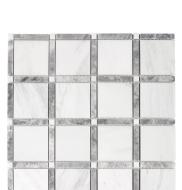

# **PRODUCTS**

**Tangier**ANTHCATAN 12"x15"
Coverage: 0.85 sqft/pc

**Morocco** ANTHCAMOR 13"x14" Coverage: 1 sqft/pc

Arabian Fan ANTHCAAF 9"x9" Coverage: 0.47 sqft/pc

Morocco Moonlight ANTHCAMM 12"x12" Coverage: 1 sqft/pc