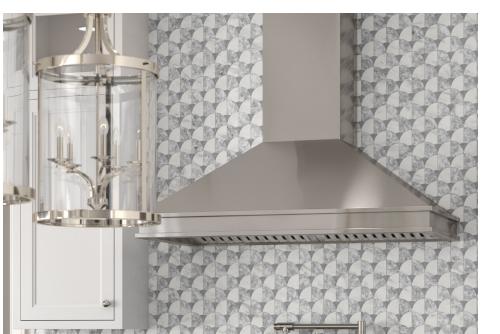

# **PRODUCTS**

**Tangier**ANTHCATAN 12"x15"
Coverage: 0.85 sqft/pc

**Morocco** ANTHCAMOR 13"x14" Coverage: 1 sqft/pc

Arabian Fan ANTHCAAF 9"x9" Coverage: 0.47 sqft/pc

Morocco Moonlight ANTHCAMM 12"x12" Coverage: 1 sqft/pc