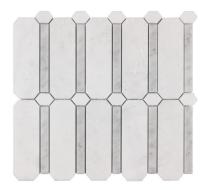

**Jardin**ANTHCAJA 12"x12"
Coverage: 0.96 sqft/pc

**Meridian** ANTHCAMER 12"x12" Coverage: 0.92 sqft/pc

Royal White 3 x 12 ANTHCARW 3"x12" Coverage: 3.70 sqft/box \*sold by the box Royal White Pencil
ANTHCARWP 1"x12"
Coverage: 3.30 sqft/box
\*sold by the piece