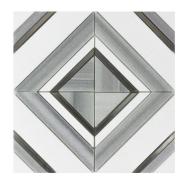

## **PRODUCTS**

**Taza**ANTHCATA 12"x12"
Coverage: 0.99 sqft/pc

Fortress
ANTHCAFO 12"x12"
Coverage: 1.01 sqft/pc

**Fez**ANTHCAFE 12"x12"
Coverage: 0.96 sqft/pc

**Legacy**ANTHCALE 12"x12"
Coverage: 0.96 sqft/pc