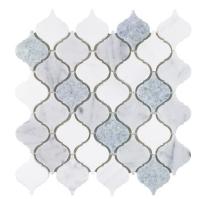

# **PRODUCTS**

**Tangier**ANTHCATAN 12"x15"
Coverage: 0.85 sqft/pc

**Morocco** ANTHCAMOR 13"x14" Coverage: 1 sqft/pc

Arabian Fan ANTHCAAF 9"x9" Coverage: 0.47 sqft/pc

Morocco Moonlight ANTHCAMM 12"x12" Coverage: 1 sqft/pc