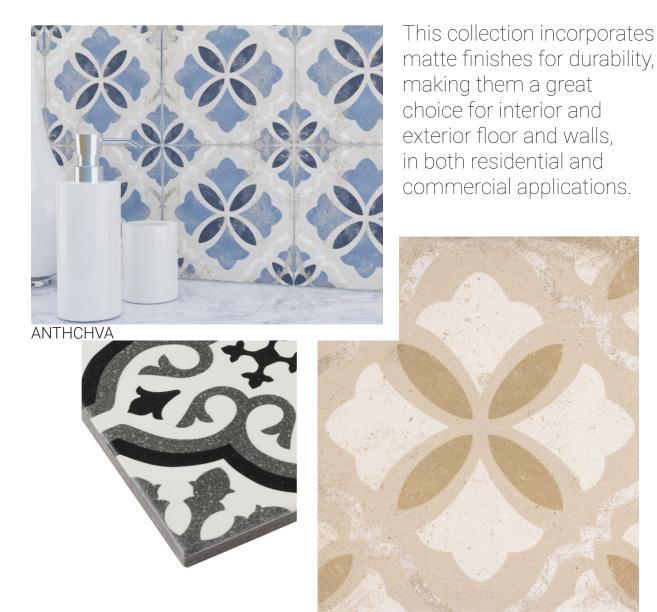

## Unique, yet classic patterns with an antique touch.

Decorative and diverse, these tiles have Moroccan, and hints of Portuguese influences. Create your masterpiece using these unique, yet classic patterns with an antique touch and hand-painted look.

**Toledo** ANTHCHTO 9"x9" Coverage: 0.539 sqft/pc \*sold by the box

Valencia ANTHCHVA 9"x9" Coverage: 0.539 sqft/pc \*sold by the box

Barcelona ANTHCHBA 9"x9" Coverage: 0.539 sqft/pc \*sold by the box