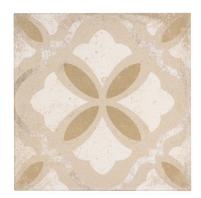

## Unique, yet classic patterns with an antique touch.

Decorative and diverse, these tiles have Moroccan, and hints of Portuguese influences. Create your masterpiece using these unique, yet classic patterns with an antique touch and hand-painted look.

# PRODUCTS

Nouveau ANTHCHNO 6"x6" Coverage: 0.239 sqft/pc \*sold by the box

Heirloom ANTHCHHE 6"x6" Coverage: 0.239 sqft/pc \*sold by the box

Alhambra ANTHCHAL 9"x9" Coverage: 0.539 sqft/pc \*sold by the box