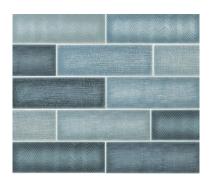

# Textured tiles reminiscent of a collage to inpsire you to make a one of a kind design statement.

Tiles that echo multiple fabric textures in two sophisticated colors; blue and gray. These 4"x12" wall tiles reminiscent of a collage will inspire you to make a one of a kind design statement.

## **PRODUCTS**

Loft Gray
ANTHCOLG 4"x12"
Coverage: 0.323 sqft/pc
\*sold by the box

Oxford Blue ANTHCOOB 4"x12" Coverage: 0.323 sqft/pc \*sold by the box

PG. 4 anthologytile.com