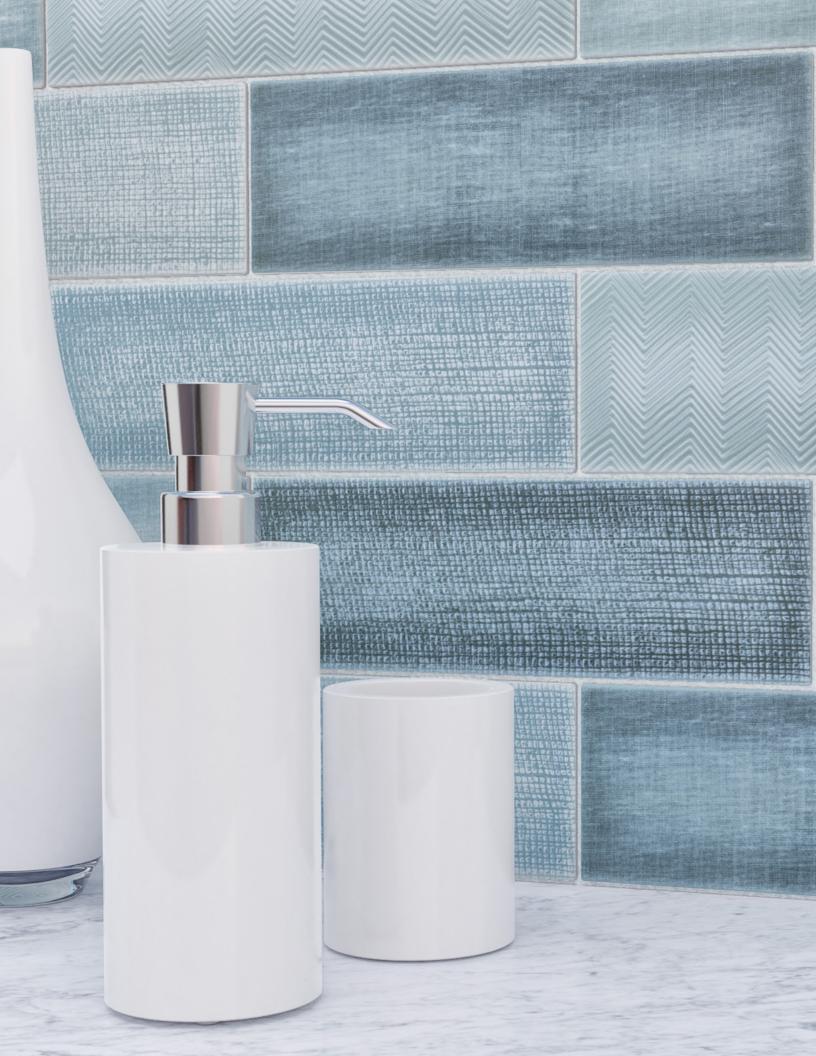

# Textured tiles reminiscent of a collage to inpsire you to make a one of a kind design statement.

Tiles that echo multiple fabric textures in two sophisticated colors; blue and gray. These 4"x12" wall tiles reminiscent of a collage will inspire you to make a one of a kind design statement.

### COLLAGE | TILE COLLECTION