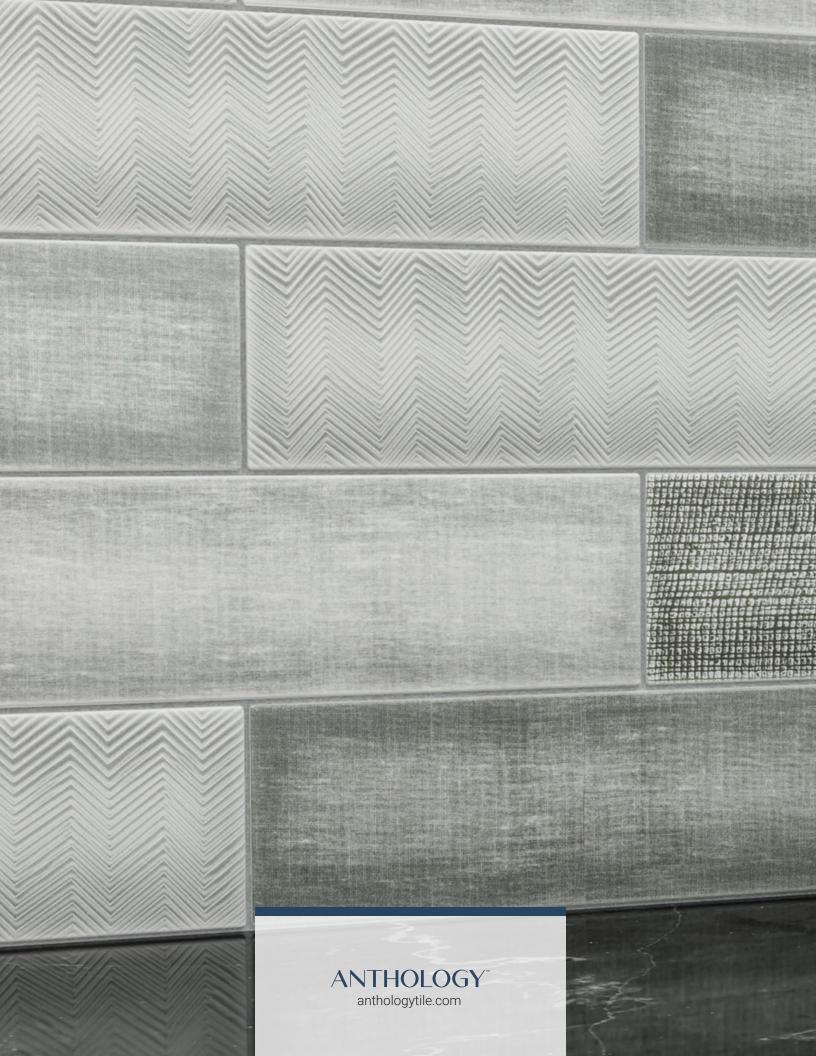

# Textured tiles reminiscent of a collage to inpsire you to make a one of a kind design statement.

Tiles that echo multiple fabric textures in two sophisticated colors; blue and gray. These 4"x12" wall tiles reminiscent of a collage will inspire you to make a one of a kind design statement.

## COLLAGE | TILE COLLECTION