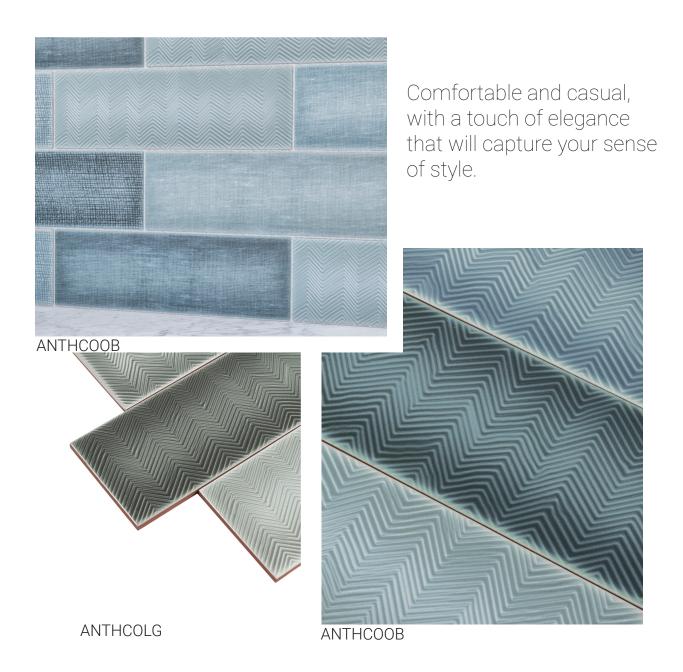

## **PRODUCTS**

Loft Gray
ANTHCOLG 4"x12"
Coverage: 0.323 sqft/pc
\*sold by the box

Oxford Blue ANTHCOOB 4"x12" Coverage: 0.323 sqft/pc \*sold by the box

PG. 4 anthologytile.com