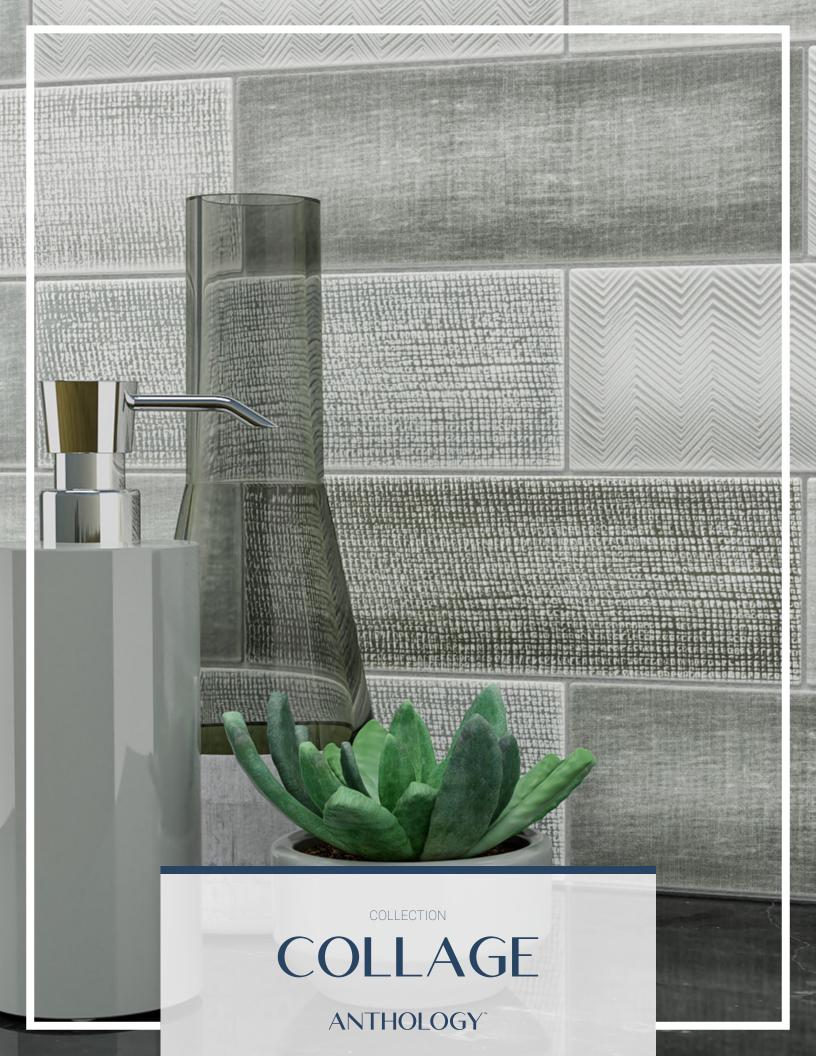

# Textured tiles reminiscent of a collage to inpsire you to make a one of a kind design statement.

Tiles that echo multiple fabric textures in two sophisticated colors; blue and gray. These 4"x12" wall tiles reminiscent of a collage will inspire you to make a one of a kind design statement.

## COLLAGE | TILE COLLECTION