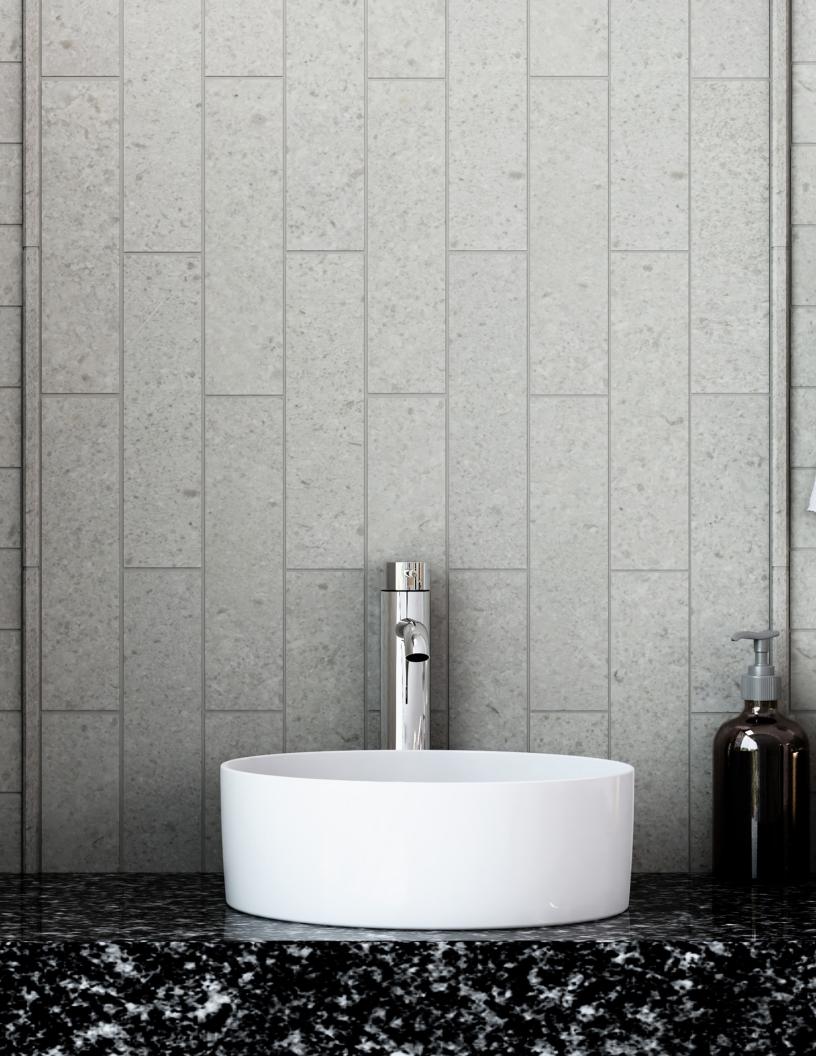

## **PRODUCTS**

Prairie
ANTHCYPR 12"x14"
Coverage: 0.991 sqft/pc

Shadow 3"x12"
ANTHCYSH312
Coverage: 0.247 sqft/pc
\*sold by the box

PG. 4 anthologytile.com