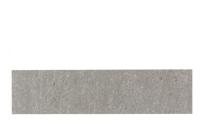

## **PRODUCTS**

Prairie
ANTHCYPR 12"x14"
Coverage: 0.991 sqft/pc

Shadow 3"x12"
ANTHCYSH312
Coverage: 0.247 sqft/pc
\*sold by the box

PG. 4 anthologytile.com

### PRODUCT SPECS

Piece Size: 11.496"x12.401"

Chip Size: 1.5"x3"
Thickness: 6 mm
PCS/Box: 12
SQFT/Box: 11.892

Material: Cinderella Marble

|Thassos

Piece Size: 2.953"x12.008"

Chip Size: 3"x12"
Thickness: 10 mm
PCS/Box: 15
SQFT/Box: 3.705
Material: Thassos