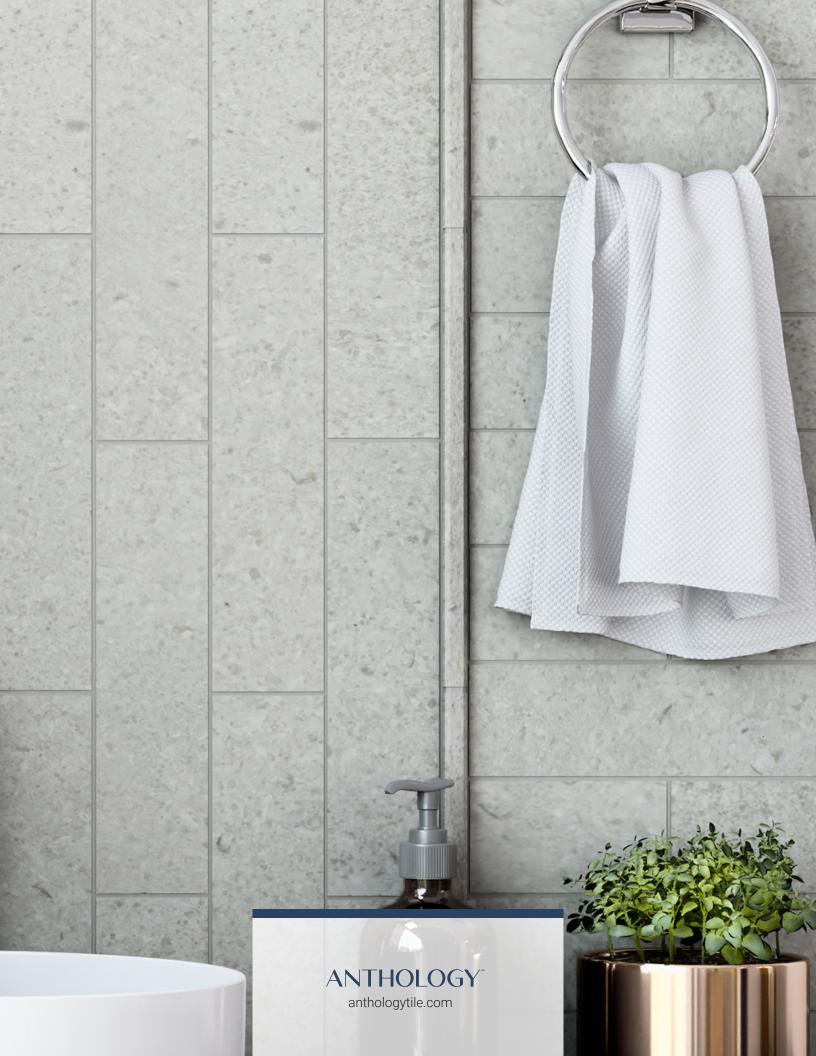

# Glass and stone tile that will brighten up any space.

A beautiful melange of colors, featuring glass and stone, that will complement any decor.

anthologytile.com PG. 3

## **PRODUCTS**

Prairie
ANTHCYPR 12"x14"
Coverage: 0.991 sqft/pc

Shadow 3"x12"
ANTHCYSH312
Coverage: 0.247 sqft/pc
\*sold by the box

PG. 4 anthologytile.com