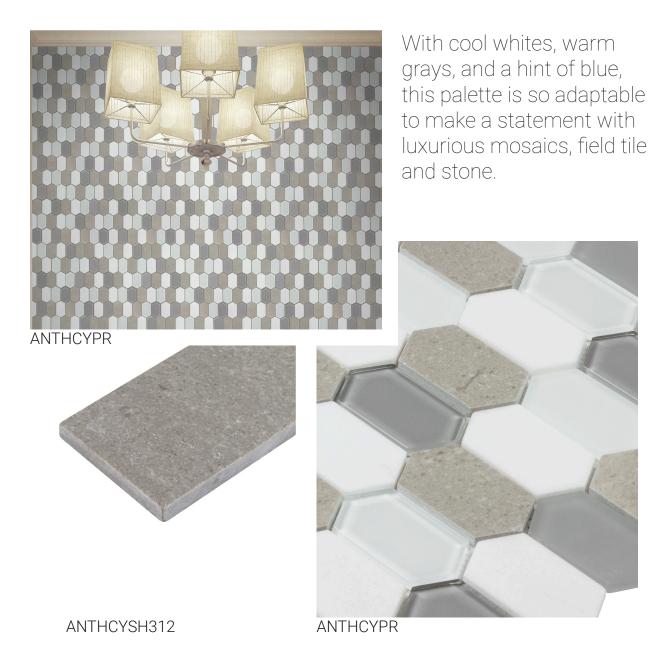

## **PRODUCTS**

Prairie
ANTHCYPR 12"x14"
Coverage: 0.991 sqft/pc

Shadow 3"x12"
ANTHCYSH312
Coverage: 0.247 sqft/pc
\*sold by the box

PG. 4 anthologytile.com