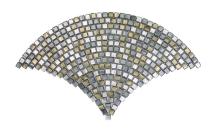

# Beautiful glass mosaic color blends will bring your fanstasy dream space into reality.

This uniquely designed collection of glass mosaics has a bit of art deco mixed with contemporary flair, creating a trend setting statement. Fan shapes in beautiful color blends will add art and drama to your space.

### FANTASY | TILE COLLECTION

## **PRODUCTS**

Moderne Fanfare ANTHFYMF 9"x15" Coverage: 0.446 sqft/pc

Maritime Fanfare ANTHFYTF 9"x15" Coverage: 0.446 sqft/pc

Splendor Fanfare ANTHFYSF 9"x15" Coverage: 0.446 sqft/pc

**Zepher Fanfare**ANTHFYZF 9"x15"
Coverage: 0.446 sqft/pc