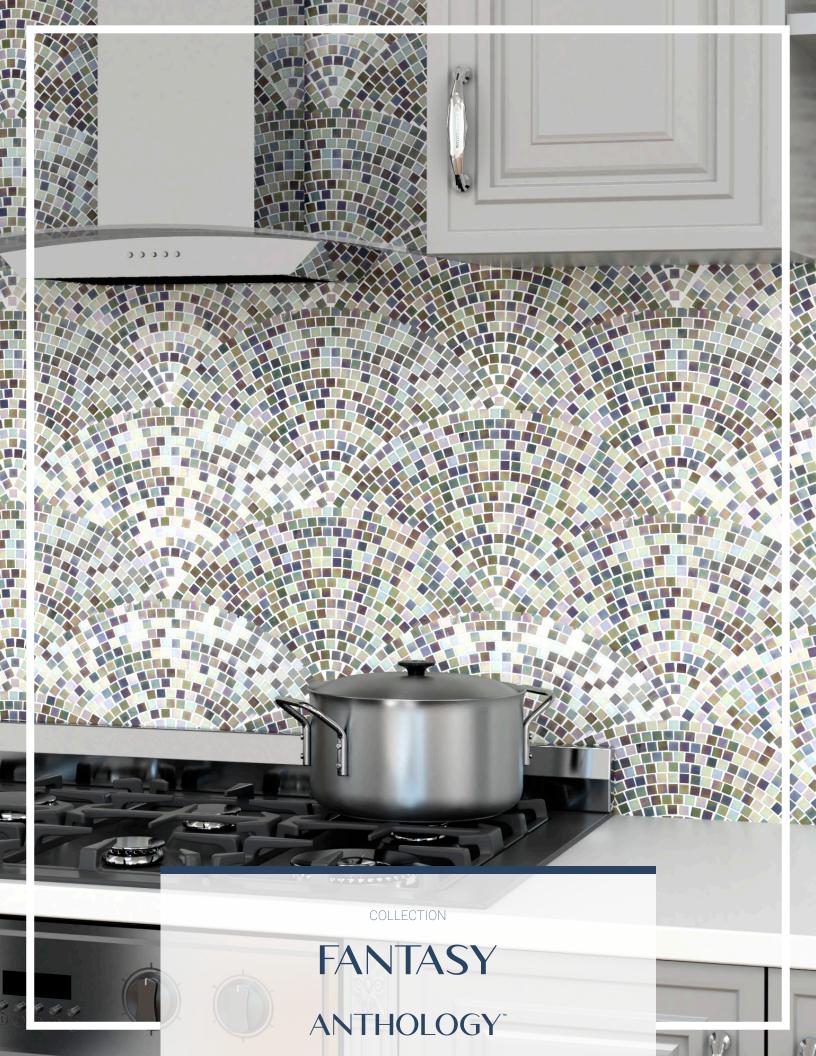

# Beautiful glass mosaic color blends will bring your fanstasy dream space into reality.

This uniquely designed collection of glass mosaics has a bit of art deco mixed with contemporary flair, creating a trend setting statement. Fan shapes in beautiful color blends will add art and drama to your space.

### FANTASY | TILE COLLECTION