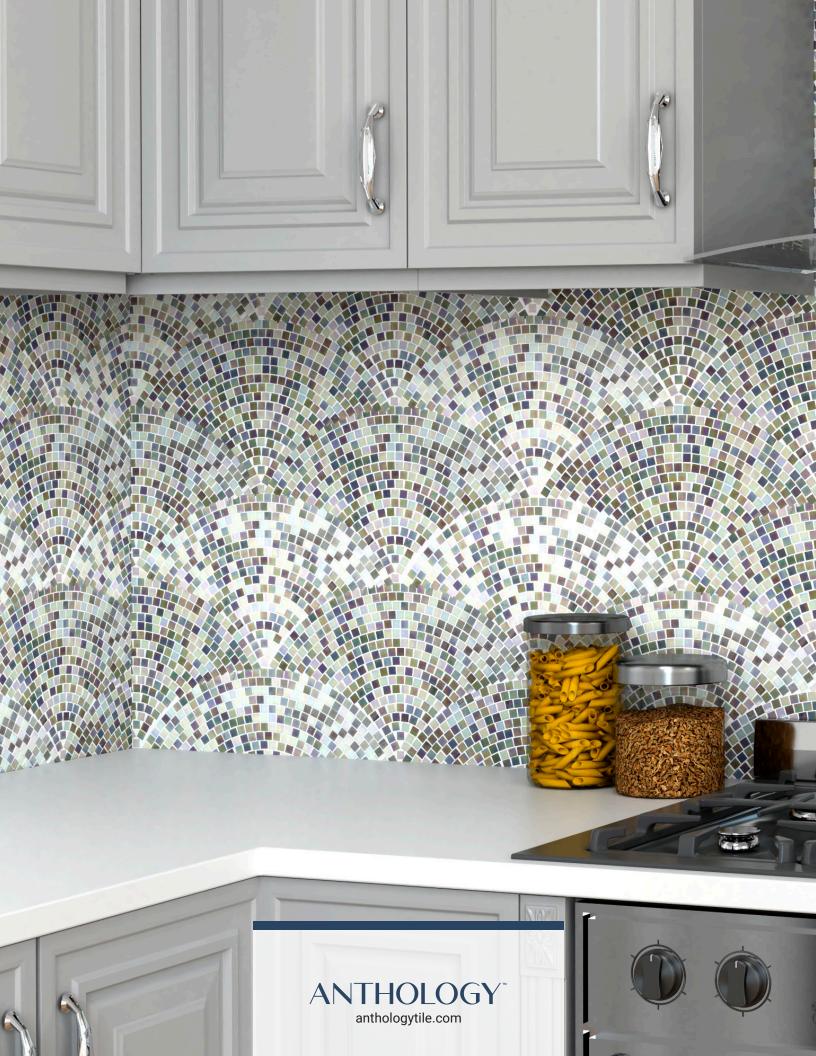

# Beautiful glass mosaic color blends will bring your fanstasy dream space into reality.

This uniquely designed collection of glass mosaics has a bit of art deco mixed with contemporary flair, creating a trend setting statement. Fan shapes in beautiful color blends will add art and drama to your space.

### FANTASY | TILE COLLECTION

#### FANTASY | TILE COLLECTION

#### Application - Residential/Commercial

#### Presentation - Mesh Mounted

Recommended uses only apply for properly installed material according to TCNA guidelines. All information is subject to change; refer to the website for most updated information. Images were digitally enhanced; for color accuracy, please request a sample.