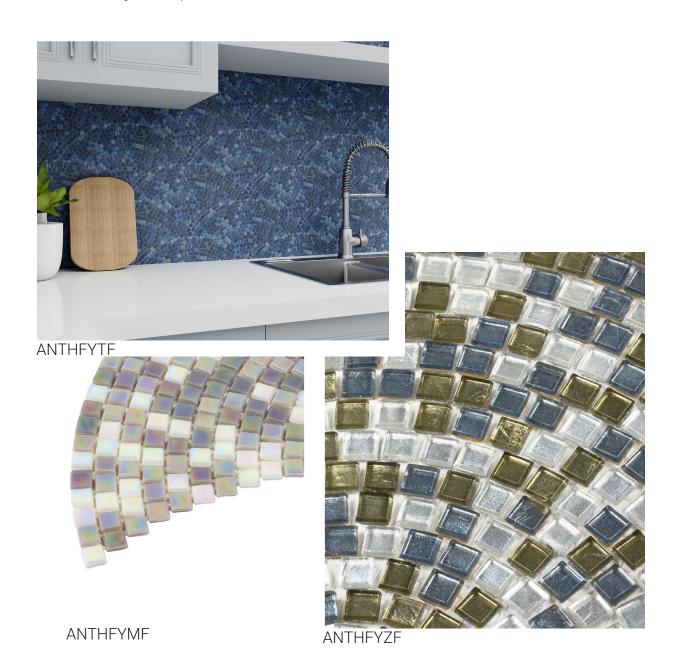

## **PRODUCTS**

Moderne Fanfare ANTHFYMF 9"x15" Coverage: 0.446 sqft/pc

Maritime Fanfare ANTHFYTF 9"x15" Coverage: 0.446 sqft/pc

Splendor Fanfare ANTHFYSF 9"x15" Coverage: 0.446 sqft/pc

**Zepher Fanfare**ANTHFYZF 9"x15"
Coverage: 0.446 sqft/pc