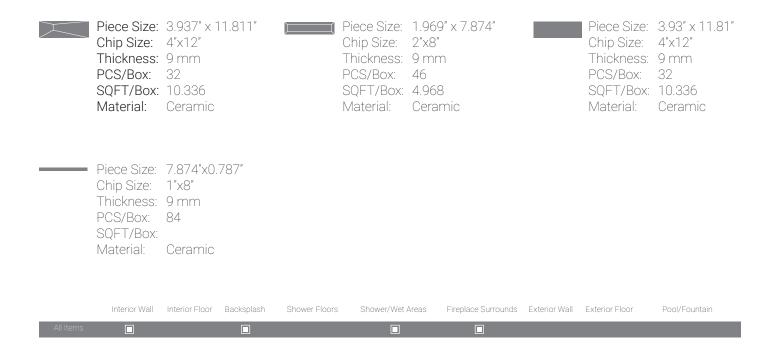

# **PRODUCTS**

Manhattan Cloud

ANTHFIMC 4"x12" Coverage: 0.323 sqft/pc \*sold by the box

#### Manhattan Dove

ANTHFIMD 4"x12" Coverage: 0.323 sqft/pc \*sold by the box

#### Manhattan Haze

ANTHFIMH 4"x12" Coverage: 0.323 sqft/pc \*sold by the box

## **Skyline Cloud 2x8**

ANTHFISKC 2"x8"
Coverage: 0.108 sqft/pc
\*sold by the box

#### Skyline Dove 2x8

ANTHFISKD 2"x8"
Coverage: 0.108 sqft/pc
\*sold by the box

#### Skyline Haze 2x8

ANTHFISKH 2"x8"
Coverage: 0.108 sqft/pc
\*sold by the box

# Cloud Pencil

ANTHFIPC

# Dove Pencil

ANTHFIPD

# Haze Pencil

ANTHFIPH

PG. 4 anthologytile.com