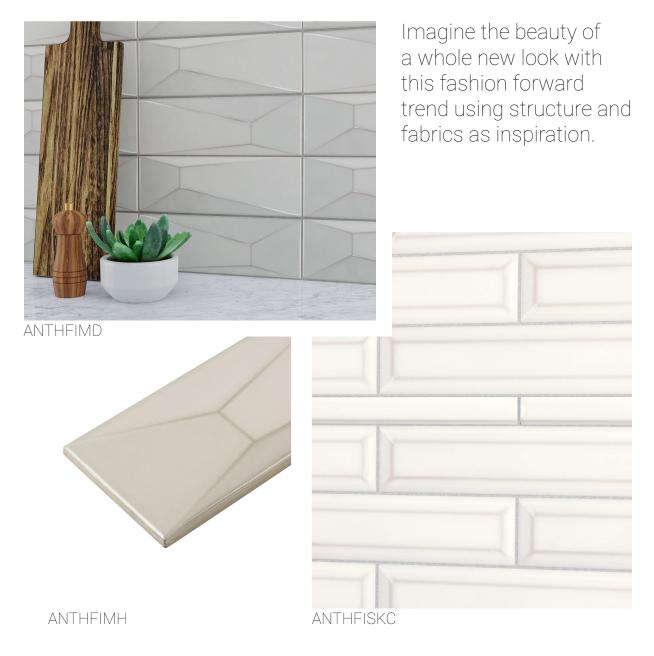

# Anthology's featured ceramic tile with unique dimension.

This collection transcends the boundaries of tile installations to redefine the perception of true modern design. Create new focal points, using these beautiful handcrafted ceramic tiles as distinctive pieces of architectural decoration for any application.

#### Manhattan Dove

ANTHFIMD 4"x12" Coverage: 0.323 sqft/pc \*sold by the box

#### Manhattan Haze

ANTHFIMH 4"x12" Coverage: 0.323 sqft/pc \*sold by the box

## **Skyline Cloud 2x8**

ANTHFISKC 2"x8"
Coverage: 0.108 sqft/pc
\*sold by the box