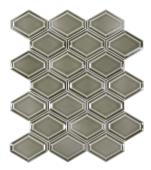

## **PRODUCTS**

Framework Plaster
ANTHFOFPL 11"x13"
Coverage: 0.91 sqft/pc

Framework Pewter ANTHFOFPE 11"x13" Coverage: 0.91 sqft/pc

Framework Plains ANTHFOFPLN 11"x13" Coverage: 0.91 sqft/pc

**Structure Plaster**ANTHFOSPL 11"x13"
Coverage: 0.92 sqft/pc