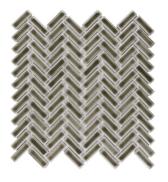

Picketfence Plains ANTHFOPPLN 10"x14" Coverage: 0.91 sqft/pc

PG. 4 anthologytile.com