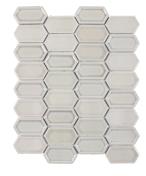

## **PRODUCTS**

Framework Plaster
ANTHFOFPL 11"x13"
Coverage: 0.91 sqft/pc

Framework Pewter ANTHFOFPE 11"x13" Coverage: 0.91 sqft/pc

Framework Plains ANTHFOFPLN 11"x13" Coverage: 0.91 sqft/pc

**Structure Plaster**ANTHFOSPL 11"x13"
Coverage: 0.92 sqft/pc