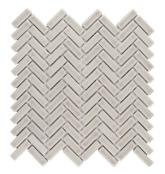

Structure Pewter ANTHFOSPE 11"x13" Coverage: 0.92 sqft/pc

Structure Plains ANTHFOSPLN 11"x13" Coverage: 0.92 sqft/pc

**Picketfence Plaster** ANTHFOPPL 10"x14" Coverage: 0.91 sqft/pc

Picketfence Pewter ANTHFOPPE 10"x14" Coverage: 0.91 sqft/pc