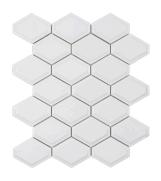

Structure Pewter ANTHFOSPE 11"x13" Coverage: 0.92 sqft/pc

Structure Plains ANTHFOSPLN 11"x13" Coverage: 0.92 sqft/pc

**Picketfence Plaster** ANTHFOPPL 10"x14" Coverage: 0.91 sqft/pc

Picketfence Pewter ANTHFOPPE 10"x14" Coverage: 0.91 sqft/pc

Picketfence Plains ANTHFOPPLN 10"x14" Coverage: 0.91 sqft/pc

PG. 4 anthologytile.com