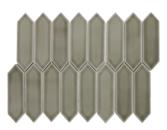

Structure Pewter ANTHFOSPE 11"x13" Coverage: 0.92 sqft/pc

Structure Plains ANTHFOSPLN 11"x13" Coverage: 0.92 sqft/pc

**Picketfence Plaster** ANTHFOPPL 10"x14" Coverage: 0.91 sqft/pc

Picketfence Pewter ANTHFOPPE 10"x14" Coverage: 0.91 sqft/pc

Picketfence Plains ANTHFOPPLN 10"x14" Coverage: 0.91 sqft/pc

PG. 4 anthologytile.com