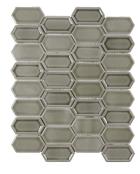

Structure Pewter ANTHFOSPE 11"x13" Coverage: 0.92 sqft/pc

Structure Plains ANTHFOSPLN 11"x13" Coverage: 0.92 sqft/pc

**Picketfence Plaster** ANTHFOPPL 10"x14" Coverage: 0.91 sqft/pc

Picketfence Pewter ANTHFOPPE 10"x14" Coverage: 0.91 sqft/pc