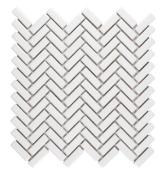

## **PRODUCTS**

Framework Plaster
ANTHFOFPL 11"x13"
Coverage: 0.91 sqft/pc

Framework Pewter ANTHFOFPE 11"x13" Coverage: 0.91 sqft/pc

Framework Plains ANTHFOFPLN 11"x13" Coverage: 0.91 sqft/pc

**Structure Plaster**ANTHFOSPL 11"x13"
Coverage: 0.92 sqft/pc