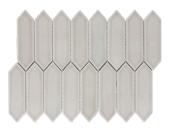

Structure Pewter ANTHFOSPE 11"x13" Coverage: 0.92 sqft/pc

Structure Plains ANTHFOSPLN 11"x13" Coverage: 0.92 sqft/pc

**Picketfence Plaster** ANTHFOPPL 10"x14" Coverage: 0.91 sqft/pc

Picketfence Pewter ANTHFOPPE 10"x14" Coverage: 0.91 sqft/pc

Picketfence Plains ANTHFOPPLN 10"x14" Coverage: 0.91 sqft/pc

PG. 4 anthologytile.com