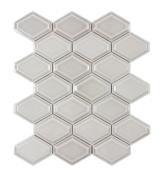

# PRODUCTS

**Tilt Plaster**ANTHFOTPL 12"x12"
Coverage: 0.901 sqftpc

**Tilt Pewter**ANTHFOTPE 12"x12"
Coverage: 0.901 sqft/pc

**Tilt Plains**ANTHFOTPLN 12"x12"
Coverage: 0.901 sqft/pc

anthologytile.com PG. 5