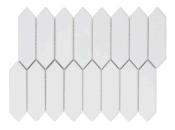

Structure Pewter ANTHFOSPE 11"x13" Coverage: 0.92 sqft/pc

Structure Plains ANTHFOSPLN 11"x13" Coverage: 0.92 sqft/pc

**Picketfence Plaster** ANTHFOPPL 10"x14" Coverage: 0.91 sqft/pc

Picketfence Pewter ANTHFOPPE 10"x14" Coverage: 0.91 sqft/pc

Picketfence Plains ANTHFOPPLN 10"x14" Coverage: 0.91 sqft/pc

PG. 4 anthologytile.com