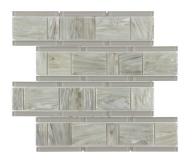

Rhapsody Sepia ANTHGLRS 12"x12" Coverage: 0.952 sqft/pc

**Stakes Lagoon** ANTHGLSL 12"x12" Coverage: 0.984 sqft/pc

# GLASSIQUE | TILE COLLECTION PRODUCTS

**Stakes Sepia** ANTHGLSS 12"x12" Coverage: 0.984 sqft/pc

**Mini Triangle Lagoon** ANTHGLMTL 12"x12" Coverage: 1.034 sqft/pc

**Mini Triangle Sepia** ANTHGLMTS 12"x12" Coverage: 1.034 sqft/pc