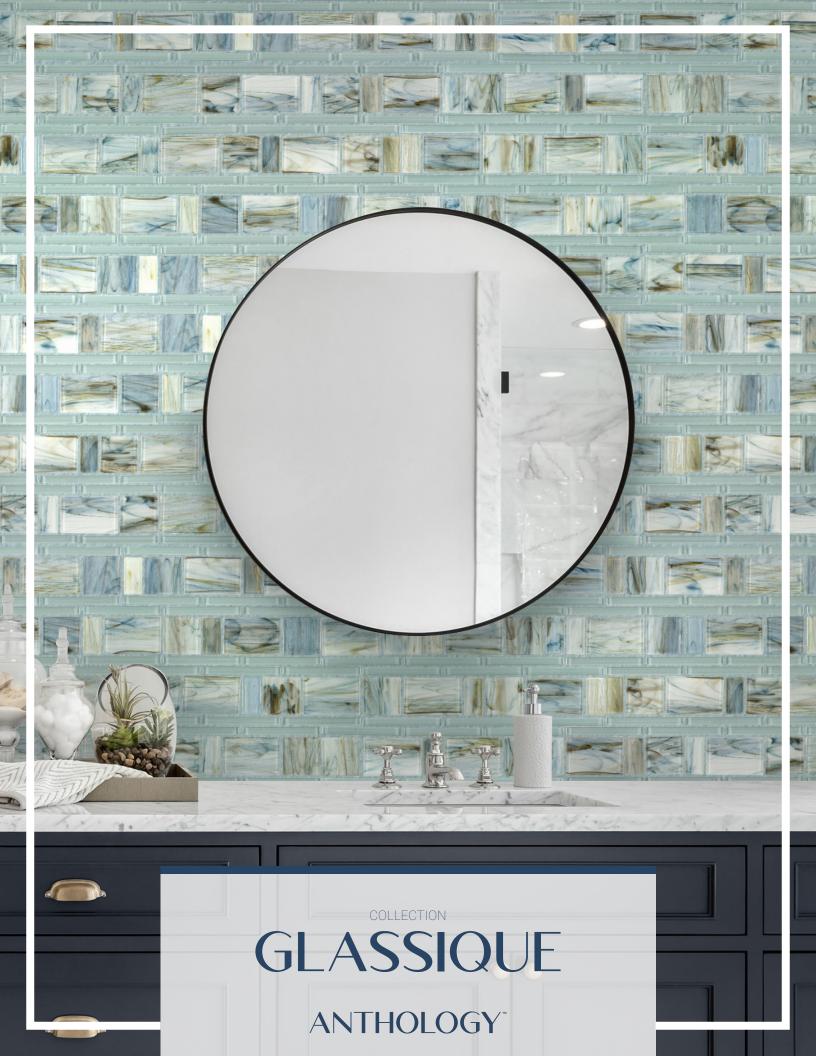

## Glassique is a unique designer look in molten glass mosaics.

This glass collection creates the image of semi-precious gemstones with colors that create highlights and give focal points to any project. Geometric shapes that have the fluidity of water and some of these gem creations even sparkle with metallic accents. This glass also is environmentally friendly, with over 30% recycled content.

All hand crafted, this glass will show imperfections such as wrinkles, waves, bubbles, and chipped edges, all designed to enhance your space with great character.

ANTHGLBRL

ANTHGLSS