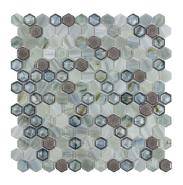

# GLASSIQUE | TILE COLLECTION PRODUCTS

**Stakes Sepia** ANTHGLSS 12"x12" Coverage: 0.984 sqft/pc

**Mini Triangle Lagoon** ANTHGLMTL 12"x12" Coverage: 1.034 sqft/pc

**Mini Triangle Sepia** ANTHGLMTS 12"x12" Coverage: 1.034 sqft/pc