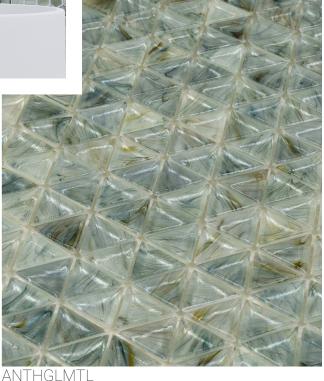

# GLASSIQUE | TILE COLLECTION PRODUCTS

**Stakes Sepia** ANTHGLSS 12"x12" Coverage: 0.984 sqft/pc

**Mini Triangle Lagoon** ANTHGLMTL 12"x12" Coverage: 1.034 sqft/pc

**Mini Triangle Sepia** ANTHGLMTS 12"x12" Coverage: 1.034 sqft/pc