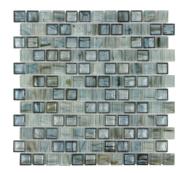

## GLASSIQUE | TILE COLLECTION PRODUCTS

Beam Lagoon ANTHGLBL 12"x12" Coverage: 0.963 sqft/pc

**Brocade Sepia** ANTHGLBRS 12"x12" Coverage: 0.963 sqft/pc

**Beam Sepia** ANTHGLBS 12"x12" Coverage: 0.963 sqft/pc

**Rhapsody Lagoon** ANTHGLRL 12"x12" Coverage: 0.952 sqft/pc

Interlude Lagoon ANTHGLIL 12"x13" Coverage: 1.0369 sqft/pc

Interlude Sepia ANTHGLIS 12"x13" Coverage: 1.0369 sqft/pc

Brocade Lagoon ANTHGLBRL 12"x12" Coverage: 0.963 sqft/pc