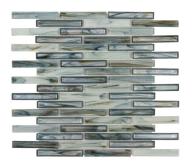

**Rhapsody Lagoon** ANTHGLRL 12"x12" Coverage: 0.952 sqft/pc

Interlude Lagoon ANTHGLIL 12"x13" Coverage: 1.0369 sqft/pc

Interlude Sepia ANTHGLIS 12"x13" Coverage: 1.0369 sqft/pc

Brocade Lagoon ANTHGLBRL 12"x12" Coverage: 0.963 sqft/pc