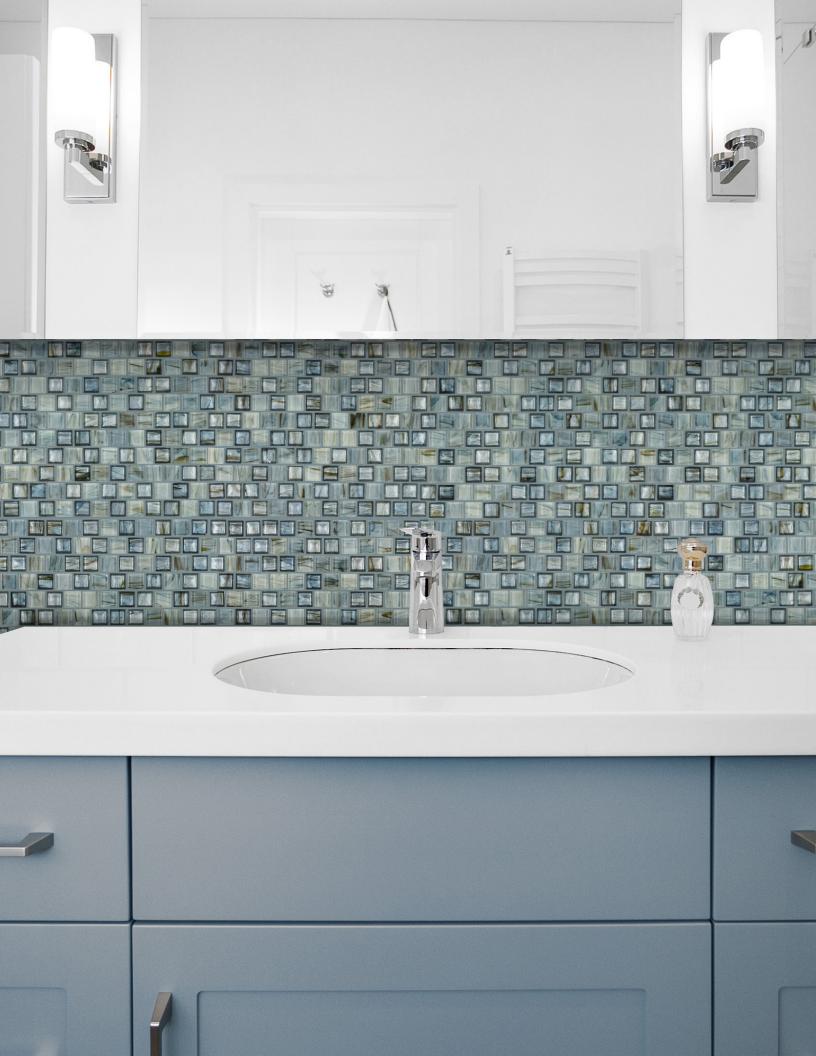

**Rhapsody Lagoon** ANTHGLRL 12"x12" Coverage: 0.952 sqft/pc

Interlude Lagoon ANTHGLIL 12"x13" Coverage: 1.0369 sqft/pc

Interlude Sepia ANTHGLIS 12"x13" Coverage: 1.0369 sqft/pc

Brocade Lagoon ANTHGLBRL 12"x12" Coverage: 0.963 sqft/pc