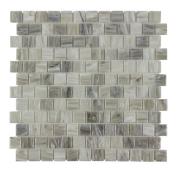

## GLASSIQUE | TILE COLLECTION PRODUCTS

Beam Lagoon ANTHGLBL 12"x12" Coverage: 0.963 sqft/pc

**Brocade Sepia** ANTHGLBRS 12"x12" Coverage: 0.963 sqft/pc

**Beam Sepia** ANTHGLBS 12"x12" Coverage: 0.963 sqft/pc