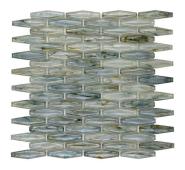

**Rhapsody Lagoon** ANTHGLRL 12"x12" Coverage: 0.952 sqft/pc

Interlude Lagoon ANTHGLIL 12"x13" Coverage: 1.0369 sqft/pc

Interlude Sepia ANTHGLIS 12"x13" Coverage: 1.0369 sqft/pc

Brocade Lagoon ANTHGLBRL 12"x12" Coverage: 0.963 sqft/pc