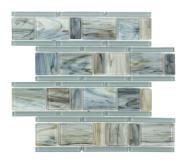

**Rhapsody Lagoon** ANTHGLRL 12"x12" Coverage: 0.952 sqft/pc

Interlude Lagoon ANTHGLIL 12"x13" Coverage: 1.0369 sqft/pc

Interlude Sepia ANTHGLIS 12"x13" Coverage: 1.0369 sqft/pc

Brocade Lagoon ANTHGLBRL 12"x12" Coverage: 0.963 sqft/pc

Rhapsody Sepia ANTHGLRS 12"x12" Coverage: 0.952 sqft/pc

**Stakes Lagoon** ANTHGLSL 12"x12" Coverage: 0.984 sqft/pc