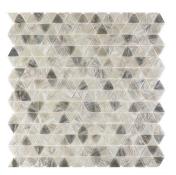

# GLASSIQUE | TILE COLLECTION PRODUCTS

**Stakes Sepia** ANTHGLSS 12"x12" Coverage: 0.984 sqft/pc

**Mini Triangle Lagoon** ANTHGLMTL 12"x12" Coverage: 1.034 sqft/pc

**Mini Triangle Sepia** ANTHGLMTS 12"x12" Coverage: 1.034 sqft/pc