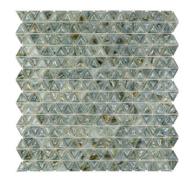

# GLASSIQUE | TILE COLLECTION PRODUCTS

**Stakes Sepia** ANTHGLSS 12"x12" Coverage: 0.984 sqft/pc

**Mini Triangle Lagoon** ANTHGLMTL 12"x12" Coverage: 1.034 sqft/pc

**Mini Triangle Sepia** ANTHGLMTS 12"x12" Coverage: 1.034 sqft/pc