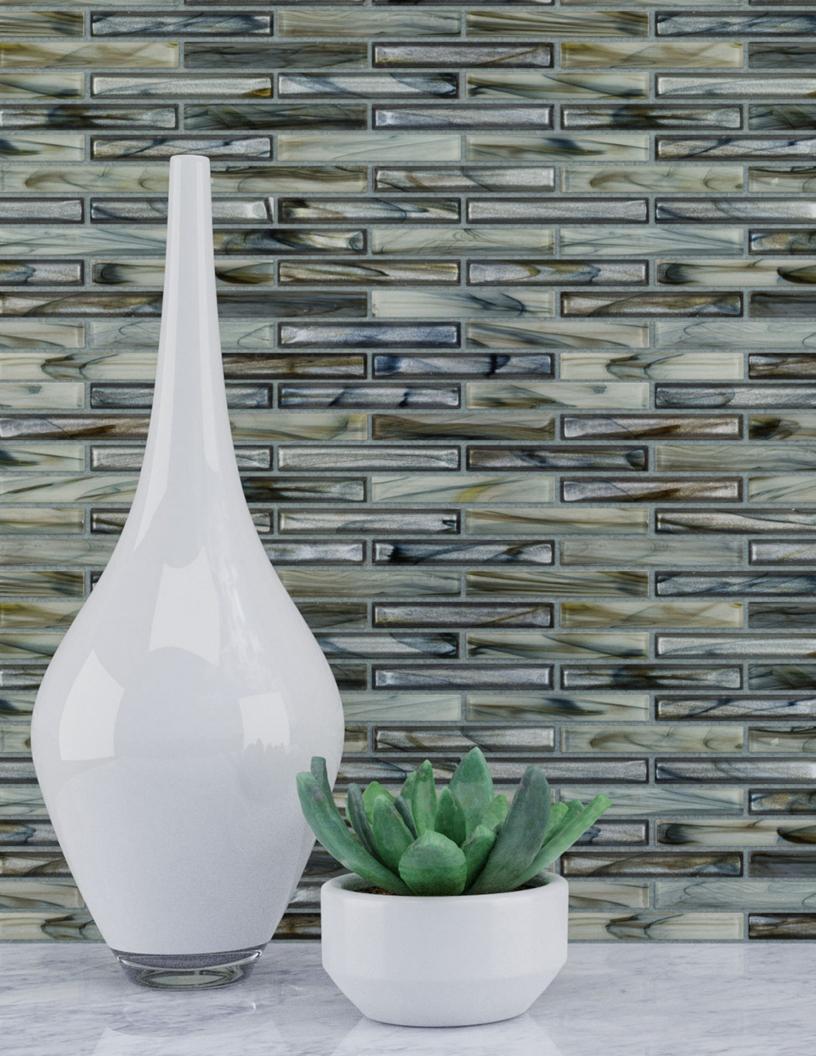

**Rhapsody Lagoon** ANTHGLRL 12"x12" Coverage: 0.952 sqft/pc

Interlude Lagoon ANTHGLIL 12"x13" Coverage: 1.0369 sqft/pc

Interlude Sepia ANTHGLIS 12"x13" Coverage: 1.0369 sqft/pc

Brocade Lagoon ANTHGLBRL 12"x12" Coverage: 0.963 sqft/pc