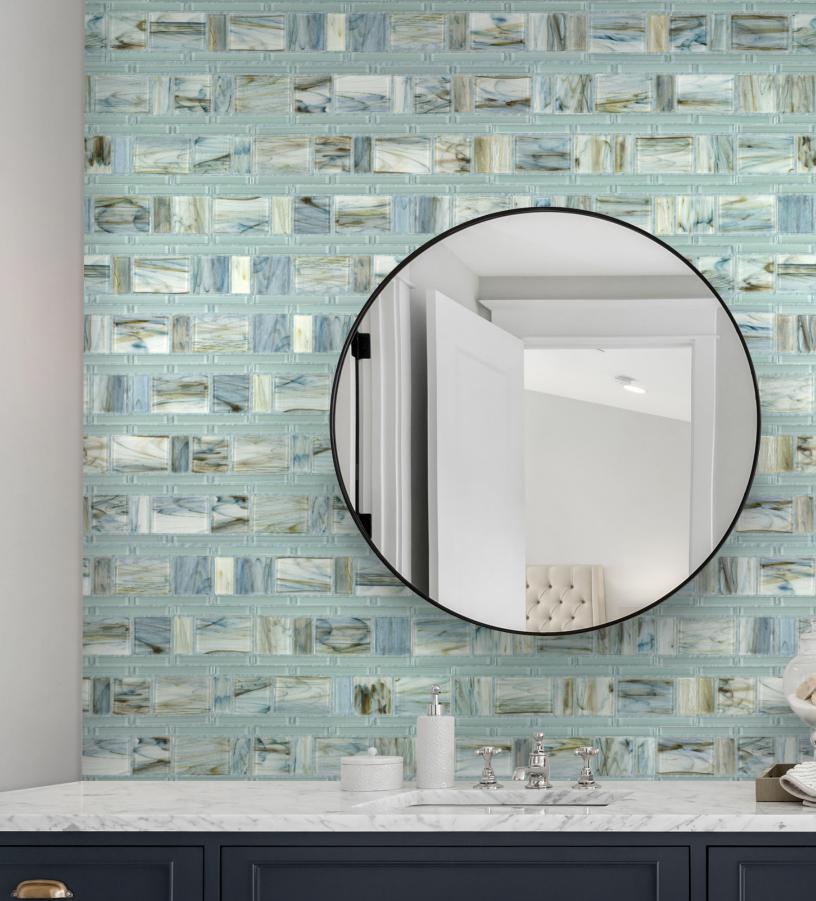

**Rhapsody Lagoon** ANTHGLRL 12"x12" Coverage: 0.952 sqft/pc

Interlude Lagoon ANTHGLIL 12"x13" Coverage: 1.0369 sqft/pc

Interlude Sepia ANTHGLIS 12"x13" Coverage: 1.0369 sqft/pc

Brocade Lagoon ANTHGLBRL 12"x12" Coverage: 0.963 sqft/pc