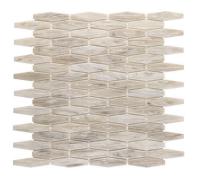

Rhapsody Sepia ANTHGLRS 12"x12" Coverage: 0.952 sqft/pc

**Stakes Lagoon** ANTHGLSL 12"x12" Coverage: 0.984 sqft/pc