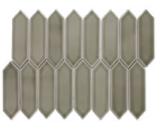

Structure Pewter ANTHFOSPE 11"x13" Coverage: 0.92 sqft/pc

Structure Plains
ANTHFOSPLN 11"x13"
Coverage: 0.92 sqft/pc

Picketfence Plaster ANTHFOPPL 10"x14" Coverage: 0.91 sqft/pc

Picketfence Pewter ANTHFOPPE 10"x14" Coverage: 0.91 sqft/pc