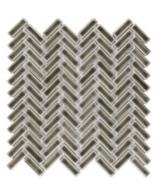

Structure Pewter ANTHFOSPE 11"x13" Coverage: 0.92 sqft/pc

Structure Plains
ANTHFOSPLN 11"x13"
Coverage: 0.92 sqft/pc

Picketfence Plaster ANTHFOPPL 10"x14" Coverage: 0.91 sqft/pc

Picketfence Pewter ANTHFOPPE 10"x14" Coverage: 0.91 sqft/pc