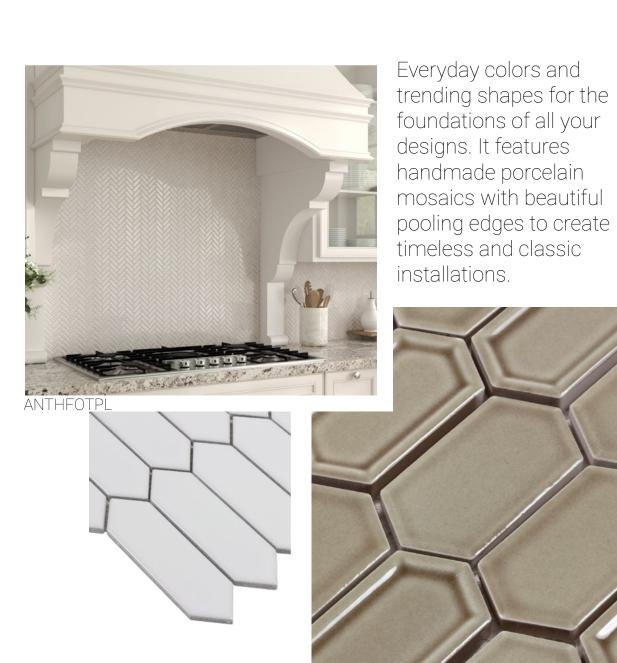

#### FOUNDATIONS | TILE COLLECTION

# PRODUCT SPECS

Piece Size: 10.39" x 12.6" Chip Size: 1.5"x3" Thickness: 8 mm PCS/Box: 10 SQFT/Box: 9.1 Ceramic Material:

Piece Size: 12.64" x 10.51" Chip Size: 2.75"x3.5" Thickness: 8 mm PCS/Box: 10 SQFT/Box: 9.2 Material: Ceramic