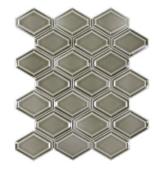

Structure Pewter ANTHFOSPE 11"x13" Coverage: 0.92 sqft/pc

Structure Plains
ANTHFOSPLN 11"x13"
Coverage: 0.92 sqft/pc

Picketfence Plaster ANTHFOPPL 10"x14" Coverage: 0.91 sqft/pc

Picketfence Pewter ANTHFOPPE 10"x14" Coverage: 0.91 sqft/pc