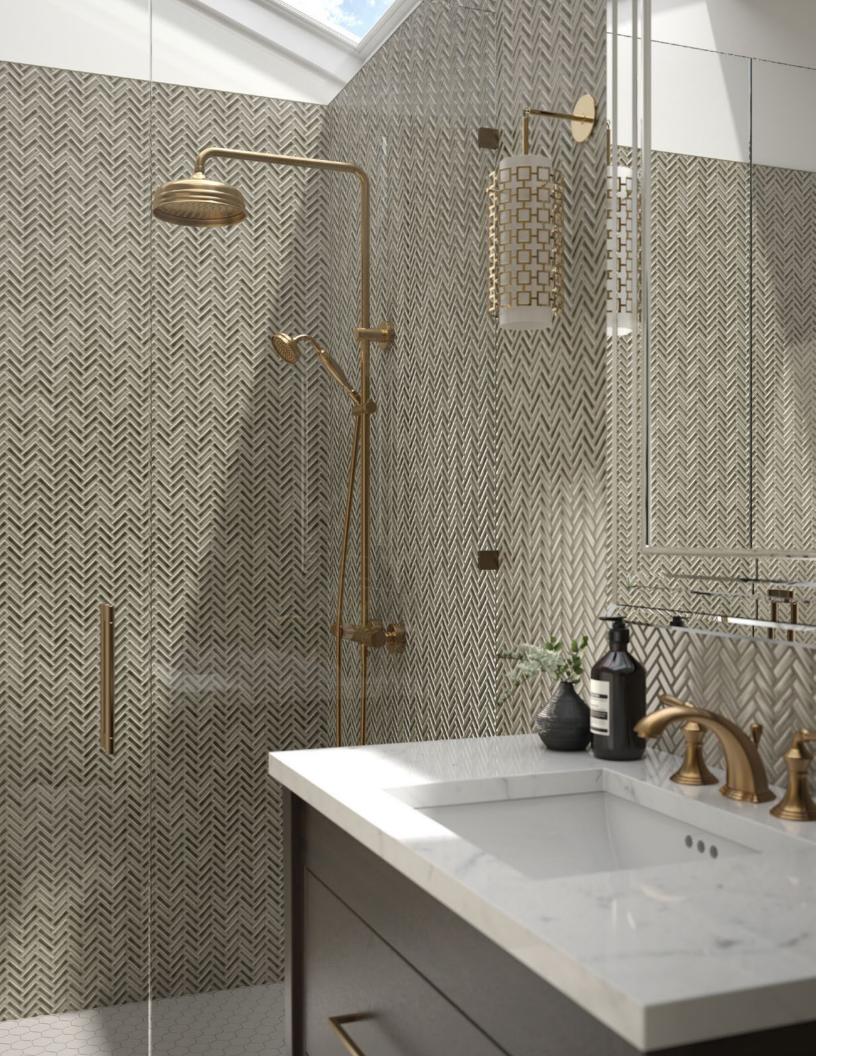

### FOUNDATIONS | TILE COLLECTION

# PRODUCTS

Tilt Plaster
ANTHFOTPL 12"x12"
Coverage: 0.901 sqftpc

Tilt Pewter
ANTHFOTPE 12"x12"
Coverage: 0.901 sqft/pc

**Tilt Plains**ANTHFOTPLN 12"x12"
Coverage: 0.901 sqft/pc