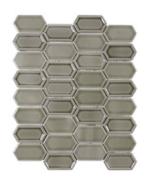

# PRODUCTS

Framework Plaster
ANTHFOFPL 11"x13"
Coverage: 0.91 sqft/pc

Framework Pewter
ANTHFOFPE 11"x13"
Coverage: 0.91 sqft/pc

Framework Plains
ANTHFOFPLN 11"x13"
Coverage: 0.91 sqft/pc

Structure Plaster
ANTHFOSPL 11"x13"
Coverage: 0.92 sqft/pc

Structure Pewter ANTHFOSPE 11"x13" Coverage: 0.92 sqft/pc

Structure Plains
ANTHFOSPLN 11"x13"
Coverage: 0.92 sqft/pc

Picketfence Plaster ANTHFOPPL 10"x14" Coverage: 0.91 sqft/pc

Picketfence Pewter ANTHFOPPE 10"x14" Coverage: 0.91 sqft/pc

**Picketfence Plains** ANTHFOPPLN 10"x14" Coverage: 0.91 sqft/pc