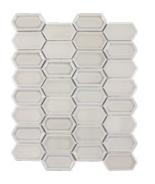

# PRODUCTS

Framework Plaster
ANTHFOFPL 11"x13"
Coverage: 0.91 sqft/pc

Framework Pewter
ANTHFOFPE 11"x13"
Coverage: 0.91 sqft/pc

Framework Plains
ANTHFOFPLN 11"x13"
Coverage: 0.91 sqft/pc

Structure Plaster
ANTHFOSPL 11"x13"
Coverage: 0.92 sqft/pc

Structure Pewter ANTHFOSPE 11"x13" Coverage: 0.92 sqft/pc

Structure Plains
ANTHFOSPLN 11"x13"
Coverage: 0.92 sqft/pc

Picketfence Plaster ANTHFOPPL 10"x14" Coverage: 0.91 sqft/pc

Picketfence Pewter ANTHFOPPE 10"x14" Coverage: 0.91 sqft/pc

**Picketfence Plains** ANTHFOPPLN 10"x14" Coverage: 0.91 sqft/pc