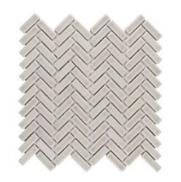

Structure Pewter ANTHFOSPE 11"x13" Coverage: 0.92 sqft/pc

Structure Plains
ANTHFOSPLN 11"x13"
Coverage: 0.92 sqft/pc

Picketfence Plaster ANTHFOPPL 10"x14" Coverage: 0.91 sqft/pc

Picketfence Pewter ANTHFOPPE 10"x14" Coverage: 0.91 sqft/pc