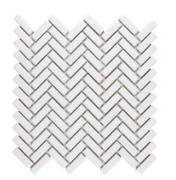

# This is the cornerstone of Anthology's tile collections.



ANTHFOPPL

anthologytile.com PG. 3

ANTHFOFPLN

### FOUNDATIONS | TILE COLLECTION

# PRODUCTS



Framework Plaster
ANTHFOFPL 11"x13"
Coverage: 0.91 sqft/pc



Framework Pewter
ANTHFOFPE 11"x13"
Coverage: 0.91 sqft/pc



Framework Plains
ANTHFOFPLN 11"x13"
Coverage: 0.91 sqft/pc



Structure Plaster
ANTHFOSPL 11"x13"
Coverage: 0.92 sqft/pc



Structure Pewter ANTHFOSPE 11"x13" Coverage: 0.92 sqft/pc



Structure Plains
ANTHFOSPLN 11"x13"
Coverage: 0.92 sqft/pc



Picketfence Plaster ANTHFOPPL 10"x14" Coverage: 0.91 sqft/pc



Picketfence Pewter ANTHFOPPE 10"x14" Coverage: 0.91 sqft/pc



**Picketfence Plains** ANTHFOPPLN 10"x14" Coverage: 0.91 sqft/pc

### FOUNDATIONS | TILE COLLECTION

# PRODUCTS



Tilt Plaster
ANTHFOTPL 12"x12"
Coverage: 0.901 sqftpc



Tilt Pewter
ANTHFOTPE 12"x12"
Coverage: 0.901 sqft/pc



**Tilt Plains**ANTHFOTPLN 12"x12"
Coverage: 0.901 sqft/pc

#### FOUNDATIONS | TILE COLLECTION

# PRODUCT SPECS



Piece Size: 10.39" x 12.6" Chip Size: 1.5"x3" Thickness: 8 mm PCS/Box: 10 SQFT/Box: 9.1 Ceramic Material:



Piece Size: 12.64" x 10.51" Chip Size: 2.75"x3.5" Thickness: 8 mm PCS/Box: 10 SQFT/Box: 9.2 Material: Ceramic



Piece Size: 9.65" x 13.5" Chip Size: 2"x6" Thickness: 8 mm PCS/Box: 10 SQFT/Box: 9.1 Material: Ceramic



Piece Size: 11.26" x 11.54" Chip Size: 0.5"x1" Thickness: 7 mm PCS/Box: 10 SQFT/Box: 9.01

Material: Ceramic

|         | Interior Wall | Interior Floor | Backsplash | Shower Floors | Shower/Wet Areas | Fireplace Surrounds | Exterior Wall | E