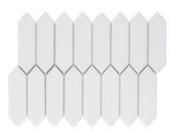

# This is the cornerstone of Anthology's tile collections.



ANTHFOPPL

anthologytile.com PG. 3

ANTHFOFPLN

### FOUNDATIONS | TILE COLLECTION

# PRODUCTS



Framework Plaster
ANTHFOFPL 11"x13"
Coverage: 0.91 sqft/pc



Framework Pewter
ANTHFOFPE 11"x13"
Coverage: 0.91 sqft/pc



Framework Plains
ANTHFOFPLN 11"x13"
Coverage: 0.91 sqft/pc



Structure Plaster
ANTHFOSPL 11"x13"
Coverage: 0.92 sqft/pc



Structure Pewter ANTHFOSPE 11"x13" Coverage: 0.92 sqft/pc



Structure Plains
ANTHFOSPLN 11"x13"
Coverage: 0.92 sqft/pc



Picketfence Plaster ANTHFOPPL 10"x14" Coverage: 0.91 sqft/pc



Picketfence Pewter ANTHFOPPE 10"x14" Coverage: 0.91 sqft/pc



**Picketfence Plains** ANTHFOPPLN 10"x14" Coverage: 0.91 sqft/pc

### FOUNDATIONS | TILE COLLECTION

# PRODUCTS



Tilt Plaster
ANTHFOTPL 12"x12"
Coverage: 0.901 sqftpc



Tilt Pewter
ANTHFOTPE 12"x12"
Coverage: 0.901 sqft/pc



**Tilt Plains**ANTHFOTPLN 12"x12"
Coverage: 0.901 sqft/pc

#### FOUNDATIONS | TILE COLLECTION

# PRODUCT SPECS



Piece Size: 10.39" x 12.6" Chip Size: 1.5"x3" Thickness: 8 mm PCS/Box: 10 SQFT/Box: 9.1 Ceramic Material:



Piece Size: 12.64" x 10.51" Chip Size: 2.75"x3.5" Thickness: 8 mm PCS/Box: 10 SQFT/Box: 9.2 Material: Ceramic



Piece Size: 9.65" x 13.5" Chip Size: 2"x6" Thickness: 8 mm PCS/Box: 10 SQFT/Box: 9.1 Material: Ceramic