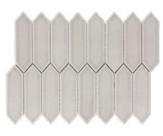

Structure Pewter ANTHFOSPE 11"x13" Coverage: 0.92 sqft/pc

Structure Plains
ANTHFOSPLN 11"x13"
Coverage: 0.92 sqft/pc

Picketfence Plaster ANTHFOPPL 10"x14" Coverage: 0.91 sqft/pc

Picketfence Pewter ANTHFOPPE 10"x14" Coverage: 0.91 sqft/pc