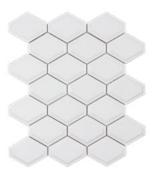

# PRODUCTS

Tilt Plaster
ANTHFOTPL 12"x12"
Coverage: 0.901 sqftpc

Tilt Pewter
ANTHFOTPE 12"x12"
Coverage: 0.901 sqft/pc

**Tilt Plains**ANTHFOTPLN 12"x12"
Coverage: 0.901 sqft/pc