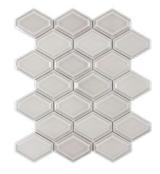

# PRODUCTS

Tilt Plaster
ANTHFOTPL 12"x12"
Coverage: 0.901 sqftpc

Tilt Pewter
ANTHFOTPE 12"x12"
Coverage: 0.901 sqft/pc

**Tilt Plains**ANTHFOTPLN 12"x12"
Coverage: 0.901 sqft/pc