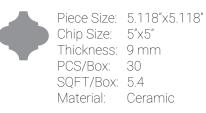

Piece Size: 5.905"x5.905" Chip Size: 6"x6" Thickness: 9 mm PCS/Box: 30 SQFT/Box: 7.41 Material: Ceramic

Piece Size: 3.93"x15.74"
Chip Size: 4"x16"
Thickness: 9 mm
PCS/Box: 25
SQFT/Box: 10.775
Material: Ceramic