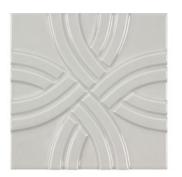

### Cloud 5x14

ANTHMUCL514 5"x14" Coverage: 0.46 sqft/pc \*sold by the box

# Cloud 3x12

ANTHMUCL312 3"x12 Coverage: 0.24 sqft/pc \*sold by the box

### Cloud 2.5x8

ANTHMUCL28 2.5"x8" Coverage: 0.13 sqft/pc \*sold by the box