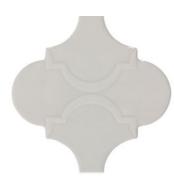

# **Pewter Villa**

**PRODUCTS** 

MUSE | TILE COLLECTION

ANTHMUPI 6"x6" Coverage: 0.247 sqft/pc

\*sold by the box

Fossil Villa ANTHMUFI 6"x6" Coverage: 0.247 sqft/pc \*sold by the box

**Cloud Villa** ANTHMUCI 6"x6" Coverage: 0.247 sqft/pc \*sold by the box

Cotto Bianco Villa ANTHMUBI 6"x6" Coverage: 0.247 sqft/pc \*sold by the box

**Pewter Vibe** ANTHMUPV 5"x5" Coverage: 0.18 sqft/pc \*sold by the box

**Fossil Vibe** ANTHMUFV 5"x5" Coverage: 0.18 sqft/pc \*sold by the box

**Cloud Vibe** ANTHMUCV 5"x5" Coverage: 0.18 sqft/pc \*sold by the box

**Cotto Bianco Vibe** ANTHMUBV 5"x5" Coverage: 0.18 sqft/pc \*sold by the box

**Pewter Pencil Liner** ANTHMUPEP

ANTHMUFOP

**Cloud Pencil Liner** 