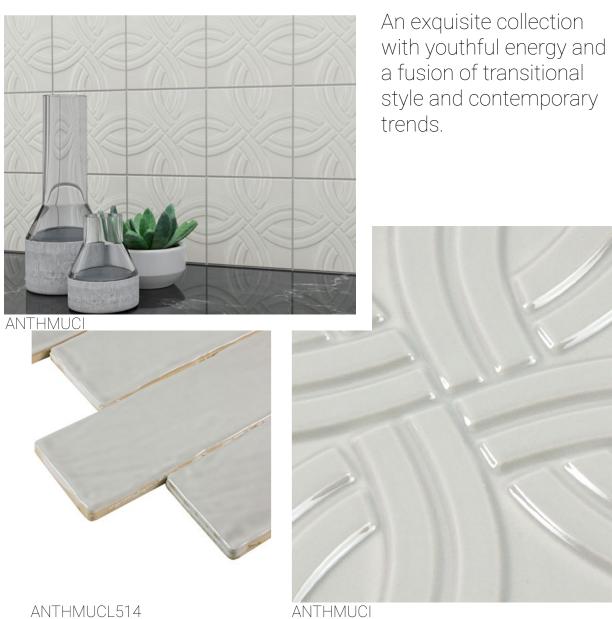

### Cloud 5x14

ANTHMUCL514 5"x14" Coverage: 0.46 sqft/pc \*sold by the box

# **Pewter Villa**

**PRODUCTS** 

MUSE | TILE COLLECTION

ANTHMUPI 6"x6" Coverage: 0.247 sqft/pc

\*sold by the box

Fossil Villa ANTHMUFI 6"x6" Coverage: 0.247 sqft/pc \*sold by the box

**Cloud Villa** ANTHMUCI 6"x6" Coverage: 0.247 sqft/pc \*sold by the box