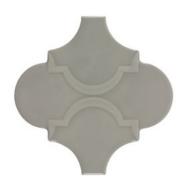

# **Pewter Villa**

**PRODUCTS** 

MUSE | TILE COLLECTION

ANTHMUPI 6"x6" Coverage: 0.247 sqft/pc

\*sold by the box

Fossil Villa ANTHMUFI 6"x6" Coverage: 0.247 sqft/pc \*sold by the box

**Cloud Villa** ANTHMUCI 6"x6" Coverage: 0.247 sqft/pc \*sold by the box

Cotto Bianco Villa ANTHMUBI 6"x6" Coverage: 0.247 sqft/pc \*sold by the box

**Pewter Vibe** ANTHMUPV 5"x5" Coverage: 0.18 sqft/pc \*sold by the box

**Fossil Vibe** ANTHMUFV 5"x5" Coverage: 0.18 sqft/pc \*sold by the box