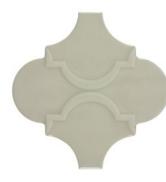

# **Pewter Villa**

**PRODUCTS** 

MUSE | TILE COLLECTION

ANTHMUPI 6"x6" Coverage: 0.247 sqft/pc

\*sold by the box

Fossil Villa ANTHMUFI 6"x6" Coverage: 0.247 sqft/pc \*sold by the box

**Cloud Villa** ANTHMUCI 6"x6" Coverage: 0.247 sqft/pc \*sold by the box

Cotto Bianco Villa ANTHMUBI 6"x6" Coverage: 0.247 sqft/pc \*sold by the box

**Pewter Vibe** ANTHMUPV 5"x5" Coverage: 0.18 sqft/pc \*sold by the box

**Fossil Vibe** ANTHMUFV 5"x5" Coverage: 0.18 sqft/pc \*sold by the box